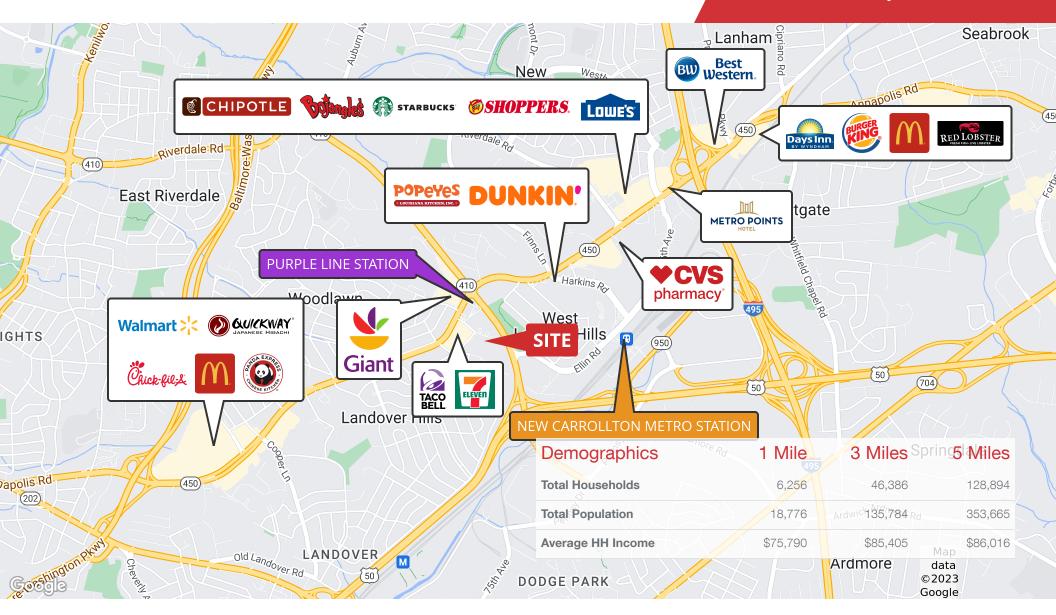

#### **Property Highlights**

- UNIT 204 1,000± SF, 2nd generation salon
- Part of Chesapeake Office Park, a well-maintained office park with on-site management
- · Located in a HUB zone
- 1/4 mile to Purple Line station (Glenridge/Annapolis Road) currently under construction
- · Near many amenities including restaurants, convenience stores, shopping, and more
- Quick access to the Capital Beltway (I-495/I-95) and Route 50
- LEASE RATE: \$1,575 per month, net of Utilities + Cleaning

## For Lease

Chesapeake Office Park Near Many Amenities