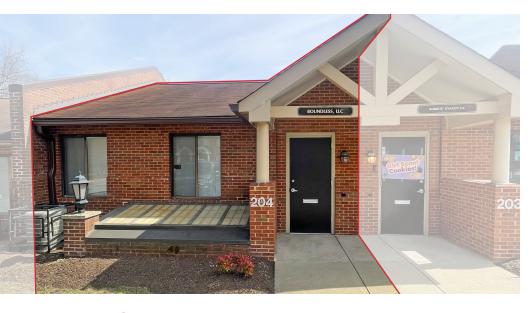

#### **Property Highlights**

- UNIT 204 1,000± SF, 2nd generation salon
- Part of Chesapeake Office Park, a well-maintained office park with on-site management
- · Located in a HUB zone
- 1/4 mile to Purple Line station (Glenridge/Annapolis Road) currently under construction
- · Near many amenities including restaurants, convenience stores, shopping, and more
- Quick access to the Capital Beltway (I-495/I-95) and Route 50
- LEASE RATE: \$1,575 per month, net of Utilities + Cleaning

| Lease Rate:    | Cleaning) |
|----------------|-----------|
| Building Size: | 11,800 SF |
| Available SF:  | 1,000 SF  |

**Use:** 2nd Generation Salon