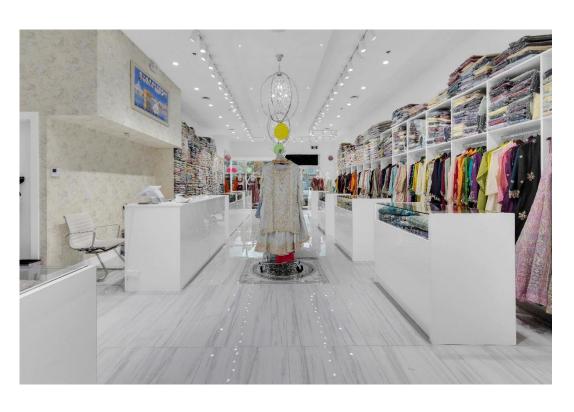

• Year Built: approx. 2007

Zoning: CD

Taxes 2024: \$30365.66

• Total unit(s) Size: approx.: 2801 (Main floor 2329 Mezzanine 472)\*

Strata Fees approx.: \$867.38\*\*

For sale this move in ready retail space located Payal Business