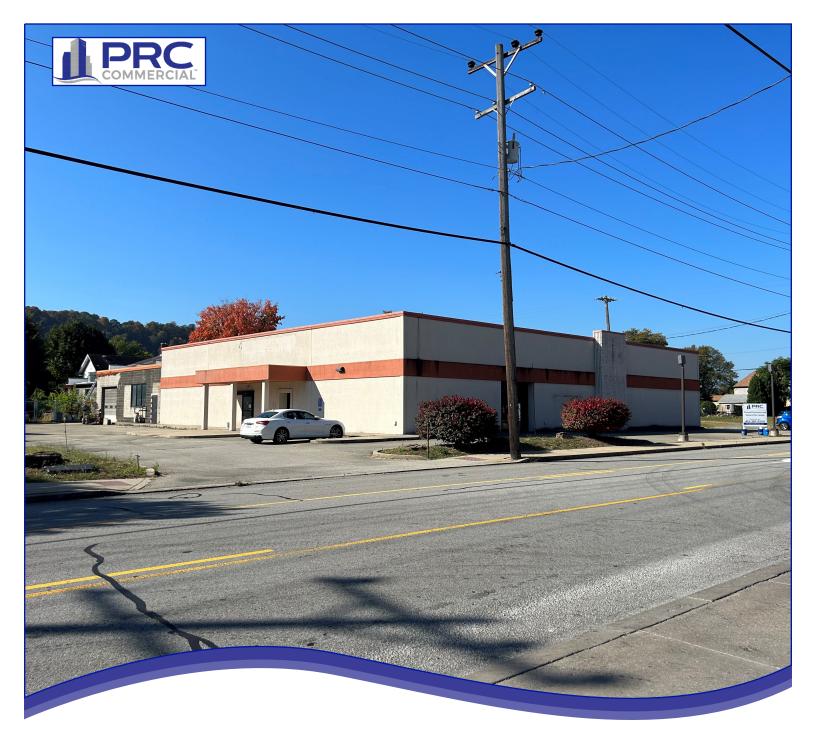

### FEATURES:

- Newly renovated retail building directly across from Sheetz Convenience Store
- Paved parking lots
- Traffic Count: 15,874 +/- vehicles per day
- High visibility on Pittsburgh Street
- Flexible Floor Plan
- Polished concrete floors
- Two ADA restrooms
- 1-10' x 12' Garage Door
- Electric: Three (3) Phase | 120/240 Volts 400 amps

#### TOTAL SIZE:

16,526 +/- Square Foot Building

AVAILABLE SPACE: 9,775 +/- square feet (Front half of building) (Can be sub-divided - 4,559 +/- sf or 4,500 +/- sf)

RENTAL RATE: \$9.50 psf + all utilities + NNN/CAM