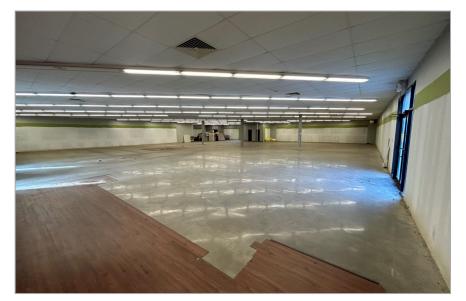

### FEATURES:

- Newly renovated retail building directly across from Sheetz Convenience Store
- Paved parking lots
- Traffic Count: 15,874 +/- vehicles per day
- High visibility on Pittsburgh Street
- Flexible Floor Plan
- Polished concrete floors
- Two ADA restrooms
- 1-10' x 12' Garage Door
- Electric: Three (3) Phase | 120/240 Volts 400 amps

#### TOTAL SIZE:

16,526 +/- Square Foot Building

AVAILABLE SPACE: 9,775 +/- square feet (Front half of building) (Can be sub-divided - 4,559 +/- sf or 4,500 +/- sf)

RENTAL RATE: \$9.50 psf + all utilities + NNN/CAM