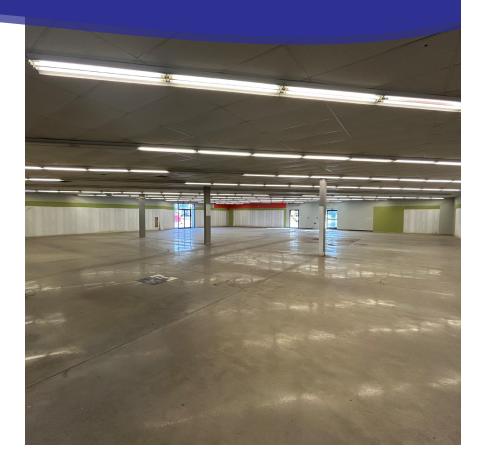

### FEATURES:

- Newly renovated retail building directly across from Sheetz Convenience Store
- Paved parking lots
- Traffic Count: 15,874 +/- vehicles per day
- High visibility on Pittsburgh Street
- Flexible Floor Plan
- Polished concrete floors
- Two ADA restrooms
- 1-10' x 12' Garage Door
- Electric: Three (3) Phase | 120/240 Volts 400 amps

#### TOTAL SIZE:

16,526 +/- Square Foot Building

AVAILABLE SPACE: 9,775 +/- square feet (Front half of building) (Can be sub-divided - 4,559 +/- sf or 4,500 +/- sf)

RENTAL RATE: \$9.50 psf + all utilities + NNN/CAM