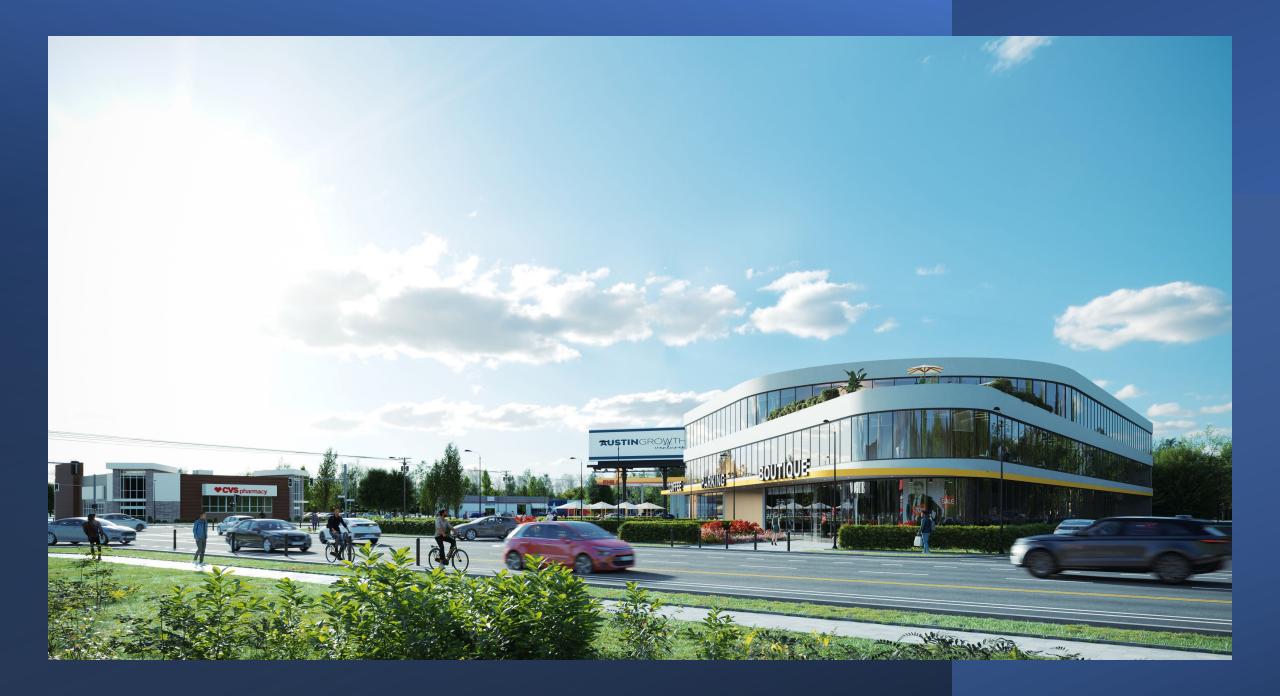

## Property Specifications

- Total Size 37,800 sq feet
- TOD (Transit Oriented Development)
  Zoning
- Prominent Signage
- Outdoor Patio / Balcony
- Downtown Views
- 3 stories
  - First Floor 12,600 sq ft (15ft Height)
  - Second Floor 12,600 sq ft (12ft Height)
  - Third Floor 12,600 sq ft (12ft Height)
- Structured Parking 72 spaces
- Indoor Bike Parking with Showers