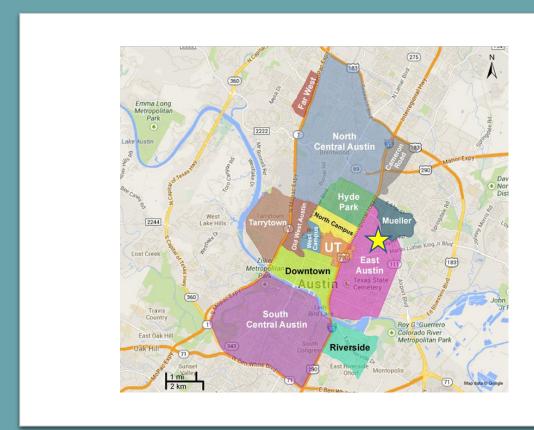

## OFFERING MEMORANDUM

2967 Manor Rd – Austin, TX

New 38,000 sq foot Class A Office / Medical Building – **Build to Suit Option Available** 



Danny Walker dw@atxpath.com 512-745-5981 AUSTINGROWTH



## Located at the Center of Growth in Austin









## Property Specifications

- Total Size 37,800 sq feet
- TOD (Transit Oriented Development)
  Zoning
- Prominent Signage
- Outdoor Patio / Balcony
- Downtown Views
- 3 stories
  - First Floor 12,600 sq ft (15ft Height)
  - Second Floor 12,600 sq ft (12ft Height)
  - Third Floor 12,600 sq ft (12ft Height)
- Structured Parking 72 spaces
- Indoor Bike Parking with Showers