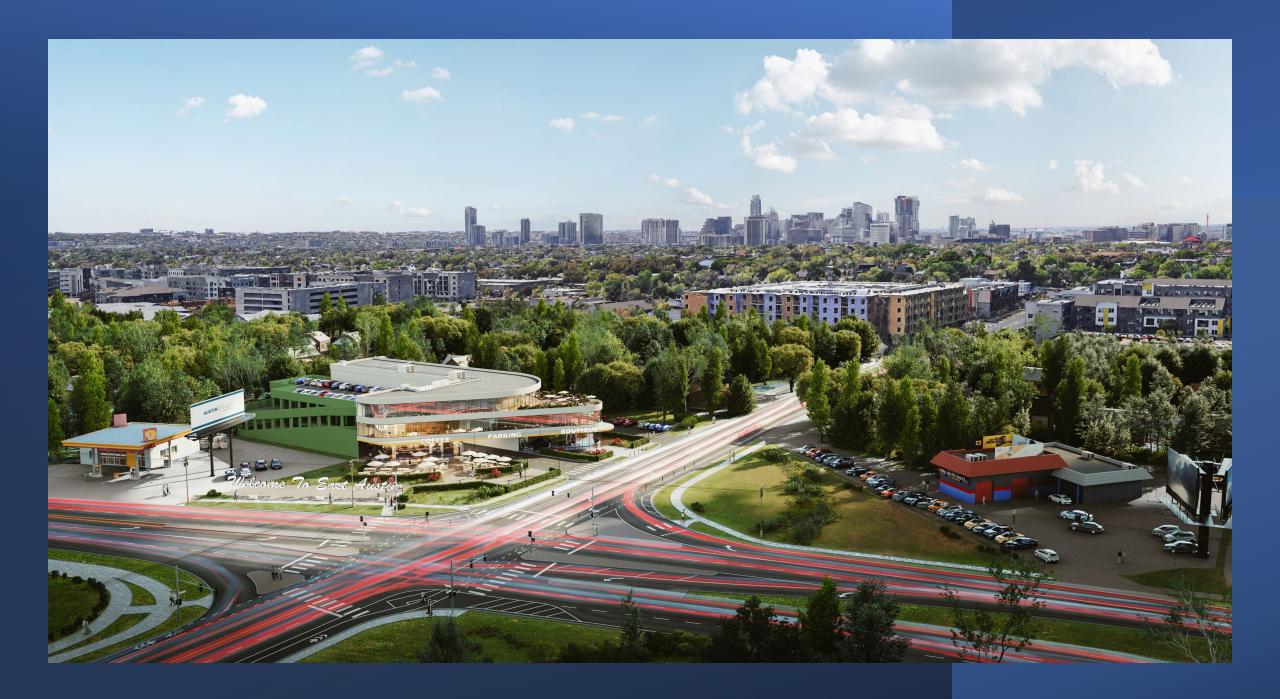

## Located at the Center of Growth in Austin

## Property Specifications

- Total Size 37,800 sq feet
- TOD (Transit Oriented Development)
  Zoning
- Prominent Signage
- Outdoor Patio / Balcony
- Downtown Views
- 3 stories
  - First Floor 12,600 sq ft (15ft Height)
  - Second Floor 12,600 sq ft (12ft Height)
  - Third Floor 12,600 sq ft (12ft Height)
- Structured Parking 72 spaces
- Indoor Bike Parking with Showers