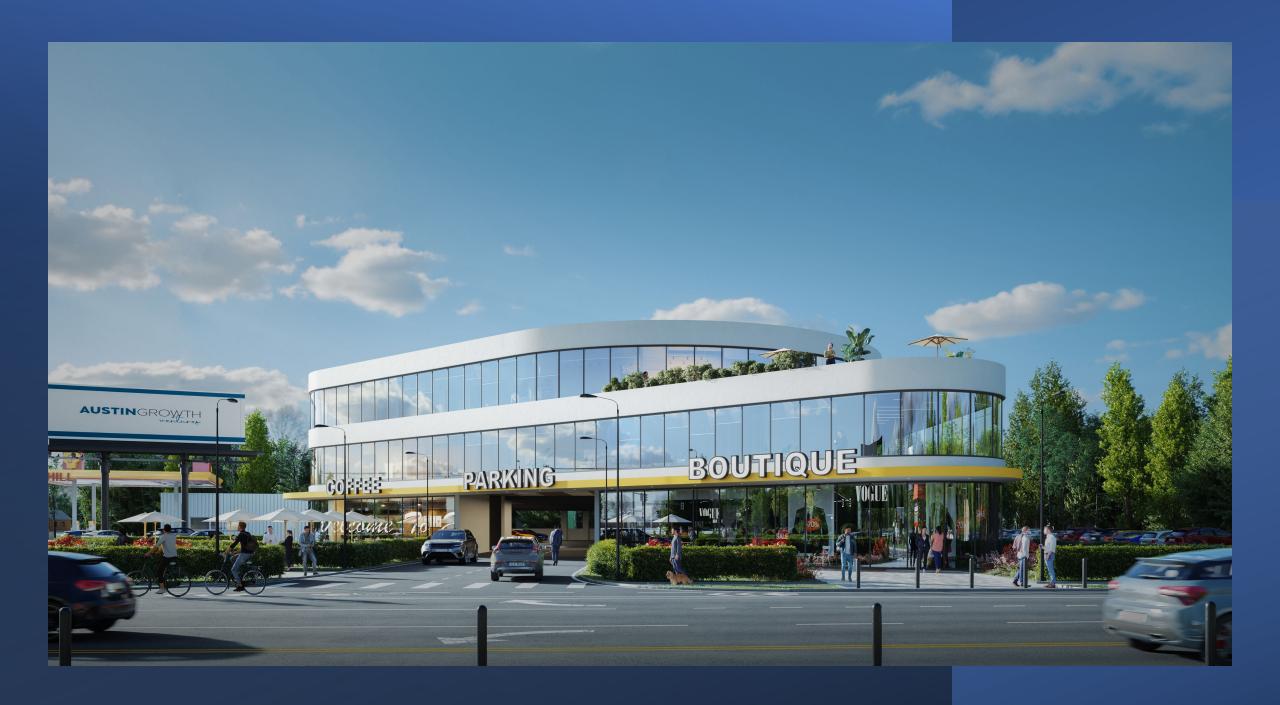

## OFFERING MEMORANDUM

2967 Manor Rd – Austin, TX

New 38,000 sq foot Class A Office / Medical Building – **Build to Suit Option Available** 

Danny Walker dw@atxpath.com 512-745-5981 AUSTINGROWTH

## Property Specifications

- Total Size 37,800 sq feet
- TOD (Transit Oriented Development)
  Zoning
- Prominent Signage
- Outdoor Patio / Balcony
- Downtown Views
- 3 stories
  - First Floor 12,600 sq ft (15ft Height)
  - Second Floor 12,600 sq ft (12ft Height)
  - Third Floor 12,600 sq ft (12ft Height)
- Structured Parking 72 spaces
- Indoor Bike Parking with Showers