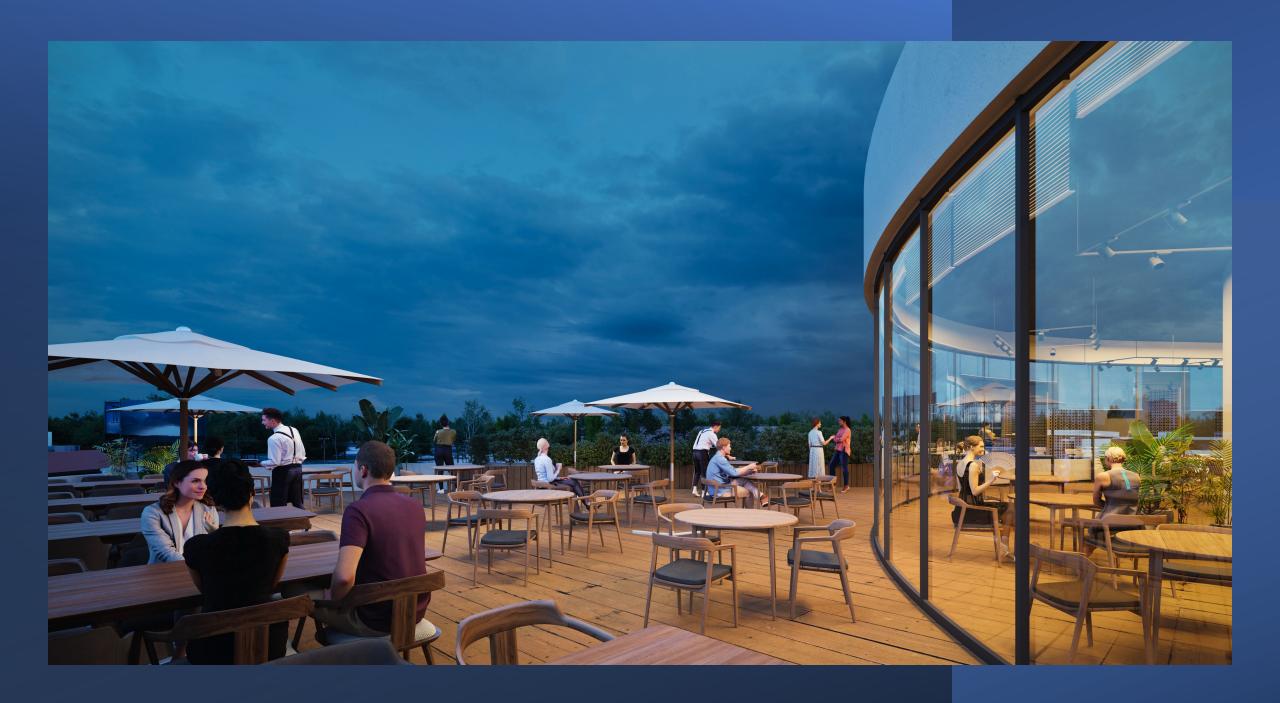

## Property Specifications

- Total Size 37,800 sq feet
- TOD (Transit Oriented Development)
  Zoning
- Prominent Signage
- Outdoor Patio / Balcony
- Downtown Views
- 3 stories
  - First Floor 12,600 sq ft (15ft Height)
  - Second Floor 12,600 sq ft (12ft Height)
  - Third Floor 12,600 sq ft (12ft Height)
- Structured Parking 72 spaces
- Indoor Bike Parking with Showers