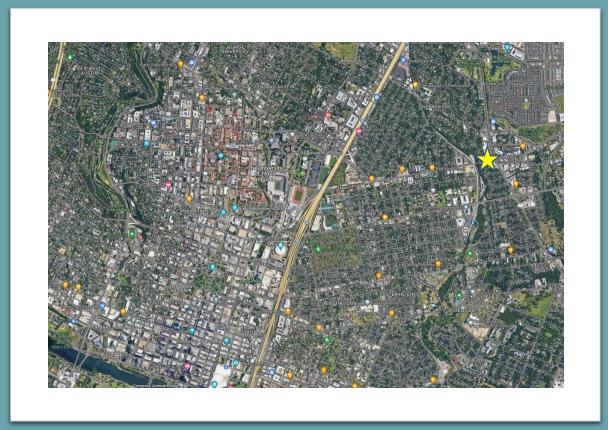

## OFFERING MEMORANDUM

2967 Manor Rd – Austin, TX

New 38,000 sq foot Class A Office / Medical Building – **Build to Suit Option Available** 



Danny Walker dw@atxpath.com 512-745-5981 AUSTINGROWTH



## Located at the Center of Growth in Austin









## Property Specifications

- Total Size 37,800 sq feet
- TOD (Transit Oriented Development)
  Zoning
- Prominent Signage
- Outdoor Patio / Balcony
- Downtown Views
- 3 stories
  - First Floor 12,600 sq ft (15ft Height)
  - Second Floor 12,600 sq ft (12ft Height)
  - Third Floor 12,600 sq ft (12ft Height)
- Structured Parking 72 spaces
- Indoor Bike Parking with Showers