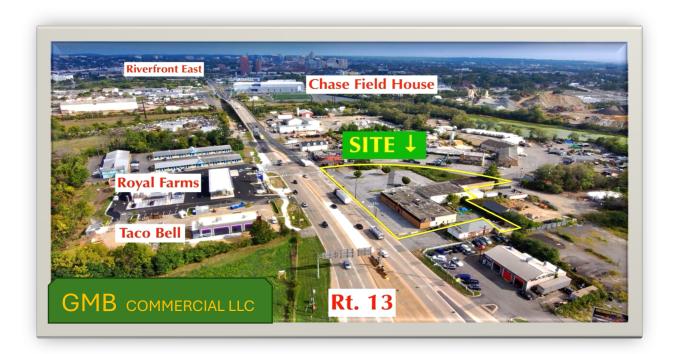

## LAND LEASE

PRIME LOCATION AT LIGHTED INTERSECTION

New ROYAL FARMS & TACO BELL opposite this Site

## GATEWAY TO WATERFRONT & BUSINESS DISTRICT 1050 S. Market Street (RT. #13 & I-495) Wilmington, De

Existing Building: 17,748 sq. ft Land Lease: \$90,000.00 per acre Zoning: CR Commercial Regional

Contact: Gary M. Betty garymbetty@gmail.com