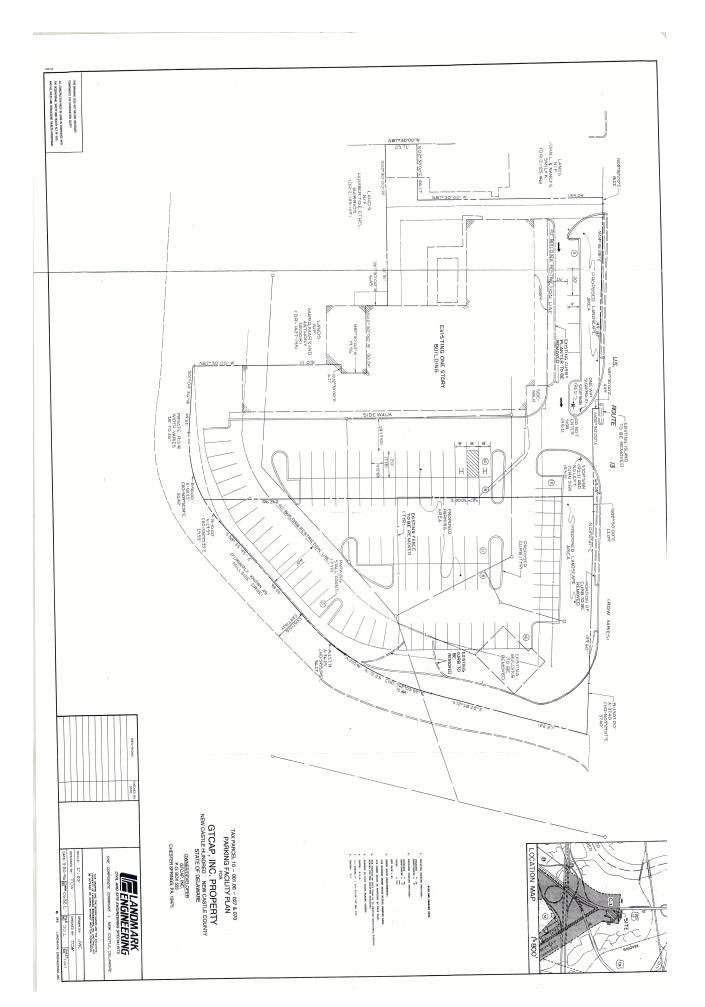

## GATEWAY TO WATERFRONT & BUSINESS DISTRICT 1050 S. Market Street (RT. #13 & I-495) Wilmington, De

Existing Building: 17,748 sq. ft Land Lease: \$90,000.00 per acre Zoning: CR Commercial Regional

Contact: Gary M. Betty garymbetty@gmail.com

Utilities: Public Water & Sewer Lot Size: 2 parcels total 1.97 +/- ac Car Count: RT#13 -25k / I-495- 97k

Cell # 302-598-1280

1050 S. Market St. (Route #13) Wilmington, De

0.01

 $New\ Castle\ County\ Delaware\ GIS:\ \ https://gis.nccde.org$ Disclaimer: For informational purposes only - not to be used as official documentation.