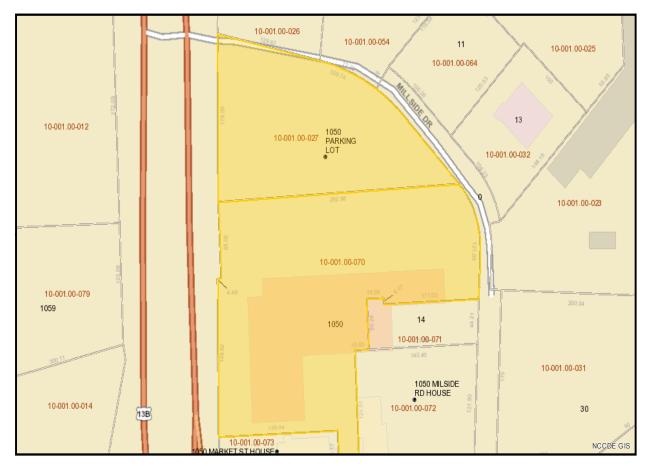

Utilities: Public Water & Sewer Lot Size: 2 parcels total 1.97 +/- ac Car Count: RT#13 -25k / I-495- 97k

Cell # 302-598-1280

1050 S. Market St. (Route #13) Wilmington, De

0.01

 $New\ Castle\ County\ Delaware\ GIS:\ \ https://gis.nccde.org$ Disclaimer: For informational purposes only - not to be used as official documentation.