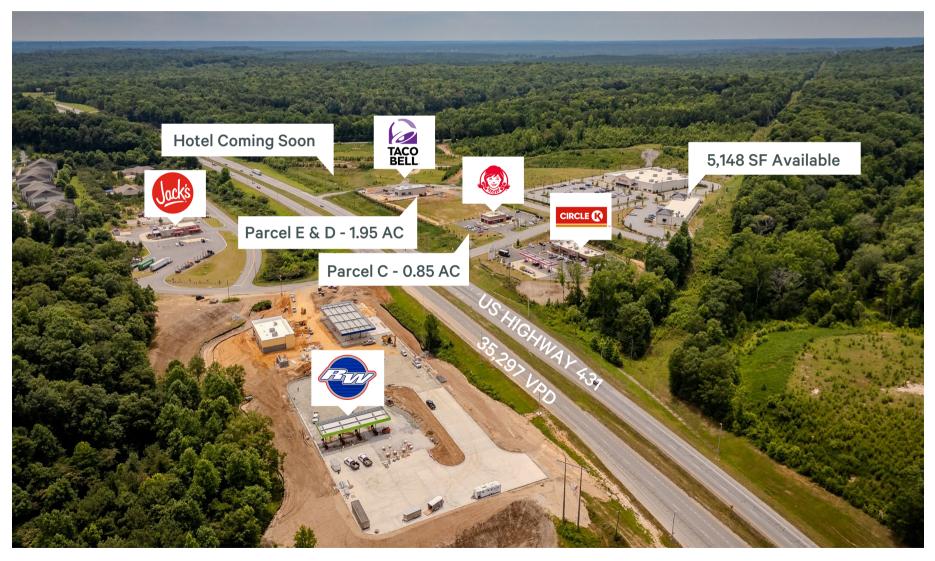

# Availability

## Up to 5,148 SF Available

#### Space Features

- 5,148 SF Total Available
- Rear Loading Door
- Can be subdivided
- Real Loading Door

- Shell box interior

- Two front entryways
- Contact Broker for Pricing

For Lease

- + Priority target area for Phenix City
- + Vehicles per day:
- 35,297 at US Hwy 431
- 34,960 at US Hwy 431 and US Hwy 280
- + 55 Surface spaces
- + Large Military Population from Fort Benning, GA
- + Main seasonal artery to Panama City and Destin, Florida, from the Atlanta area
- + New Traffic Signal Light at the entrance to The Village at Crosswinds and Hwy 431