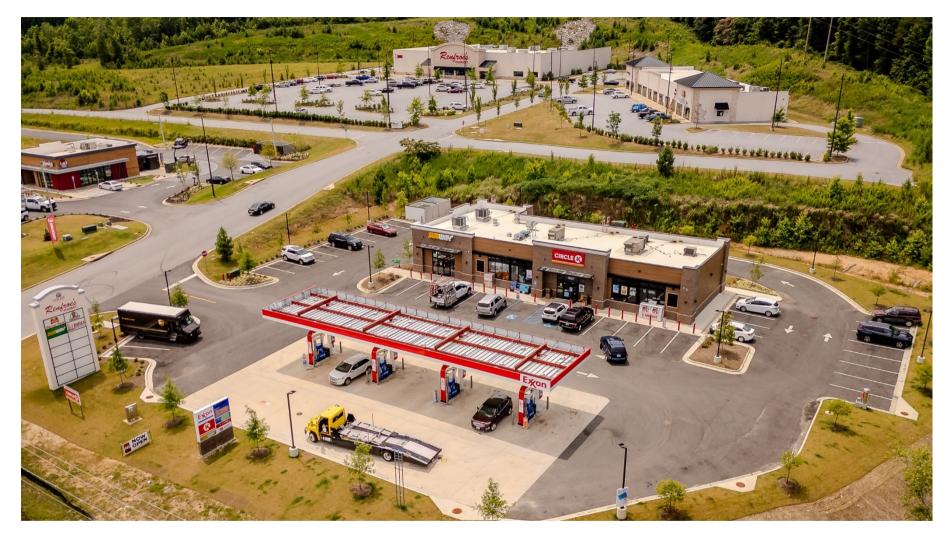

#### 3482 Crosswinds Road, Phenix City, AL 36869

The Village at Crosswinds is a 22-acre retail development anchored by Renfroe's Market, a full-service grocery store. The grocer is supplemented with 25,000 SF of strip retail. Located off scenic Highway 431 across from Chattahoochee Community College Campus and Grand Reserve Apartments and adjacent to Hwy 165, the site has excellent visibility and easy access. The Village at Crosswinds is in a densely populated trade area near the intersection of US Hwy 431 and Hwy 165, benefiting from the strong road network and low competitive environment.

- + Priority target area for Phenix City
- + Vehicles per day:
- 35,297 at US Hwy 431
- 34,960 at US Hwy 431 and US Hwy 280
- + 55 Surface spaces
- + Large Military Population from Fort Benning, GA
- + Main seasonal artery to Panama City and Destin, Florida, from the Atlanta area
- + New Traffic Signal Light at the entrance to The Village at Crosswinds and Hwy 431

#### Space Features

- 5,148 SF Total Available
- Rear Loading Door
- Can be subdivided
- Real Loading Door

- Shell box interior

- Two front entryways
- Contact Broker for Pricing

For Lease