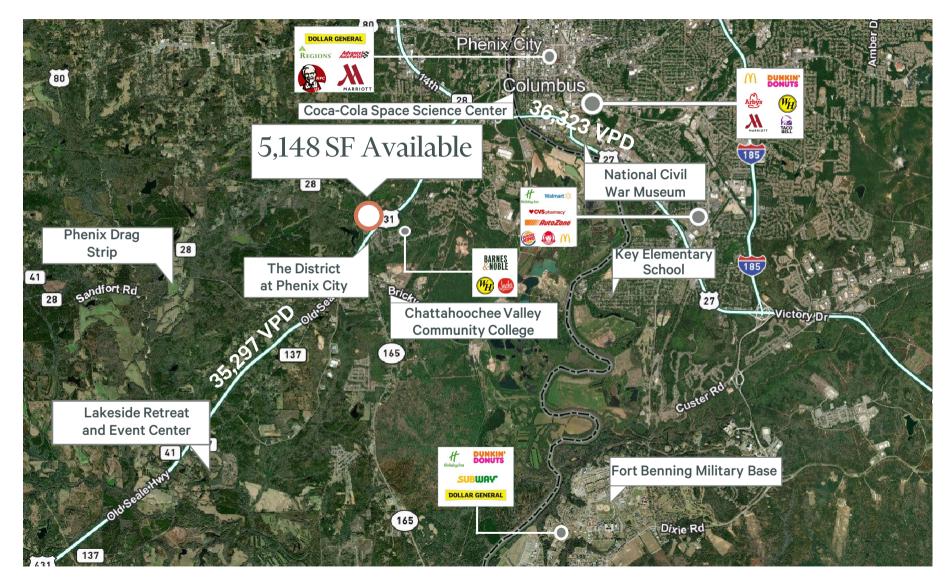

#### Surrounding Area

- + Sierra Pacific Windows to invest \$60 million in new manufacturing facility bringing between 300 and 500 jobs to the area
- + Less than 10 minutes from Columbus attractions including the Columbus Civic Center
- + Located across from Chattahoochee Valley Community College, Troy University – Phenix City Campus, and The District at Phenix City
- + Minutes from Ridgecrest Elementary School. Phenix City Youth Sports Complex and South Girard Jr. High School

| Nearby City  | Distance   |
|--------------|------------|
| Columbus     | 4.7 Miles  |
| Fort Benning | 12.6 Miles |
| Opelika      | 29.6 Miles |
| Auburn       | 39 Miles   |