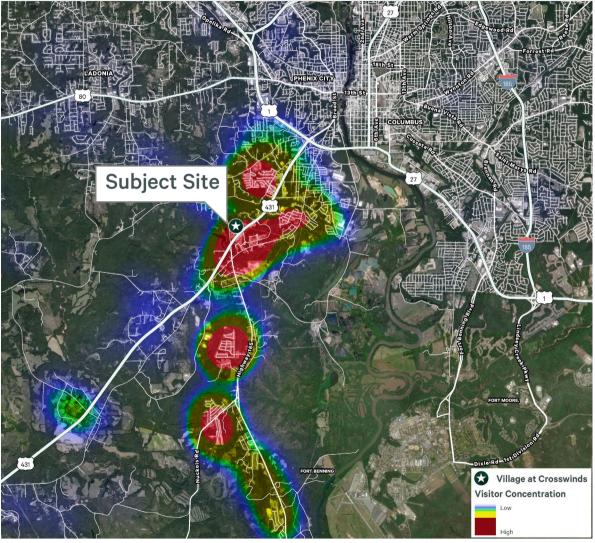

#### 3482 Crosswinds Road, Phenix City, AL 36869

The Village at Crosswinds is a 22-acre retail development anchored by Renfroe's Market, a full-service grocery store. The grocer is supplemented with 25,000 SF of strip retail. Located off scenic Highway 431 across from Chattahoochee Community College Campus and Grand Reserve Apartments and adjacent to Hwy 165, the site has excellent visibility and easy access. The Village at Crosswinds is in a densely populated trade area near the intersection of US Hwy 431 and Hwy 165, benefiting from the strong road network and low competitive environment.

### **Prime Location**

### Traffic Volume

- + Over 456K annual visits
- + **429.8K** visits are generated by repeated visitors
- + Ranked in the top **35%** nationwide
- + Experienced a **17.7%** increase in visits Y02Y

Data provided by Placer. ai