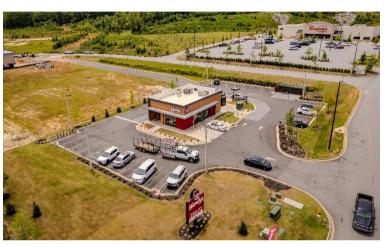

## Up to 5,148 SF Available

#### Space Features

- 5,148 SF Total Available
- Rear Loading Door
- Can be subdivided
- Real Loading Door

- Shell box interior

- Two front entryways
- Contact Broker for Pricing

For Lease