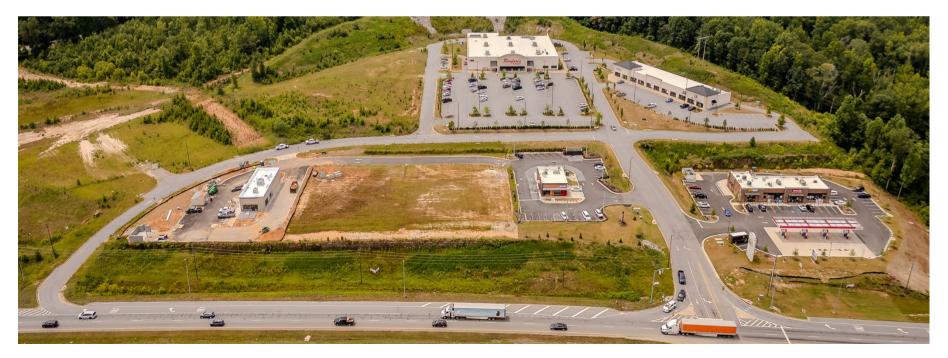

# The Village at Crosswinds

#### 3482 Crosswinds Road, Phenix City, AL 36869

The Village at Crosswinds is a 22-acre retail development anchored by Renfroe's Market, a full-service grocery store. The grocer is supplemented with 25,000 SF of strip retail. Located off scenic Highway 431 across from Chattahoochee Community College Campus and Grand Reserve Apartments and adjacent to Hwy 165, the site has excellent visibility and easy access. The Village at Crosswinds is in a densely populated trade area near the intersection of US Hwy 431 and Hwy 165, benefiting from the strong road network and low competitive environment.

- + Priority target area for Phenix City
- + Vehicles per day:
- 35,297 at US Hwy 431
- 34,960 at US Hwy 431 and US Hwy 280
- + 55 Surface spaces
- + Large Military Population from Fort Benning, GA
- + Main seasonal artery to Panama City and Destin, Florida, from the Atlanta area
- + New Traffic Signal Light at the entrance to The Village at Crosswinds and Hwy 431