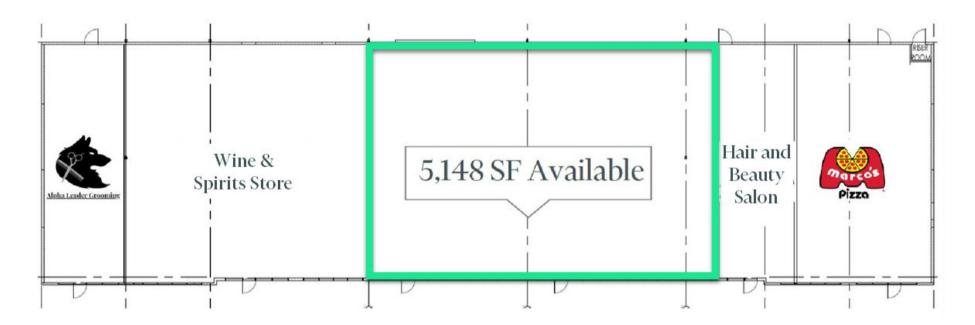

## Up to 5,148 SF Available

#### Space Features

- 5,148 SF Total Available
- Rear Loading Door
- Can be subdivided
- Real Loading Door

- Shell box interior

- Two front entryways
- Contact Broker for Pricing

For Lease