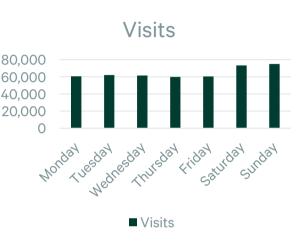

### Traffic Volume

- + Over 456K annual visits
- + **429.8K** visits are generated by repeated visitors
- + Ranked in the top **35%** nationwide
- + Experienced a **17.7%** increase in visits Y02Y

Data provided by Placer. ai