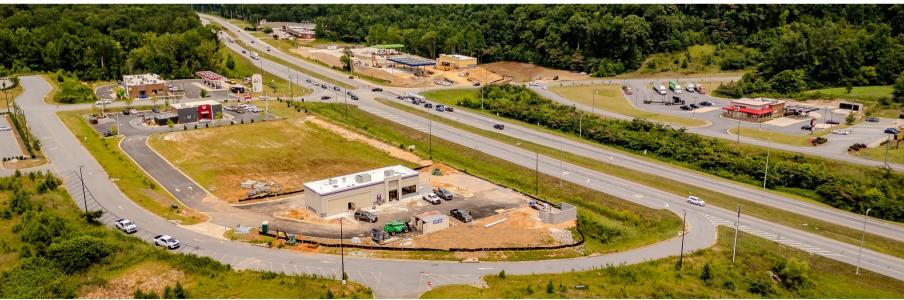

#### 3482 Crosswinds Road, Phenix City, AL 36869

The Village at Crosswinds is a 22-acre retail development anchored by Renfroe's Market, a full-service grocery store. The grocer is supplemented with 25,000 SF of strip retail. Located off scenic Highway 431 across from Chattahoochee Community College Campus and Grand Reserve Apartments and adjacent to Hwy 165, the site has excellent visibility and easy access. The Village at Crosswinds is in a densely populated trade area near the intersection of US Hwy 431 and Hwy 165, benefiting from the strong road network and low competitive environment.

- + Priority target area for Phenix City
- + Vehicles per day:
- 35,297 at US Hwy 431
- 34,960 at US Hwy 431 and US Hwy 280
- + 55 Surface spaces
- + Large Military Population from Fort Benning, GA
- + Main seasonal artery to Panama City and Destin, Florida, from the Atlanta area
- + New Traffic Signal Light at the entrance to The Village at Crosswinds and Hwy 431