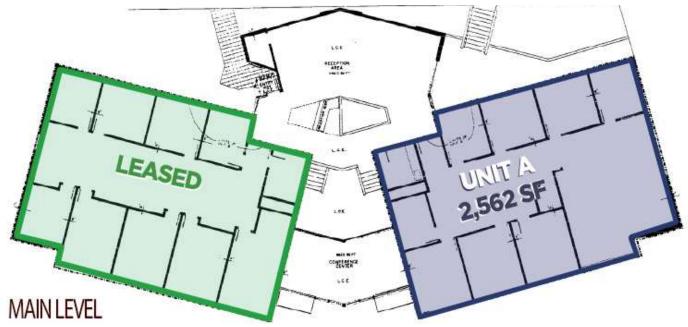

## **PROPERTY OVERVIEW**

| Expenses:           | Base year               |
|---------------------|-------------------------|
| Building<br>Type:   | Office                  |
| Year Built:         | 1964/Renovated 2024     |
| Building<br>Size:   | 13,343 SF               |
| Space<br>Available: | Unit A - 2,562 SF       |
|                     | Unit C - 2,674 SF       |
|                     | Unit D - 2,201 SF       |
|                     | Unit L - Contact Broker |
|                     | 23 Surface spaces       |