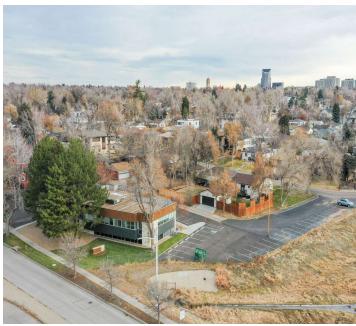

1666 SOUTH UNIVERSITY BOULEVARD DENVER, CO 80210

## **PROPERTY FEATURES**

- Incredible location near the University of Denver and Denver's Washington Park neighborhood at the intersection of University and I-25
- Highly visible signage/ branding available visible from University and I-25
- Rare commercial space availability in very tight submarket
- New façade, lobby, restrooms, and parking lot as of 2024
- Close walk to DU light rail station
- High visibility office with 40k cars per day