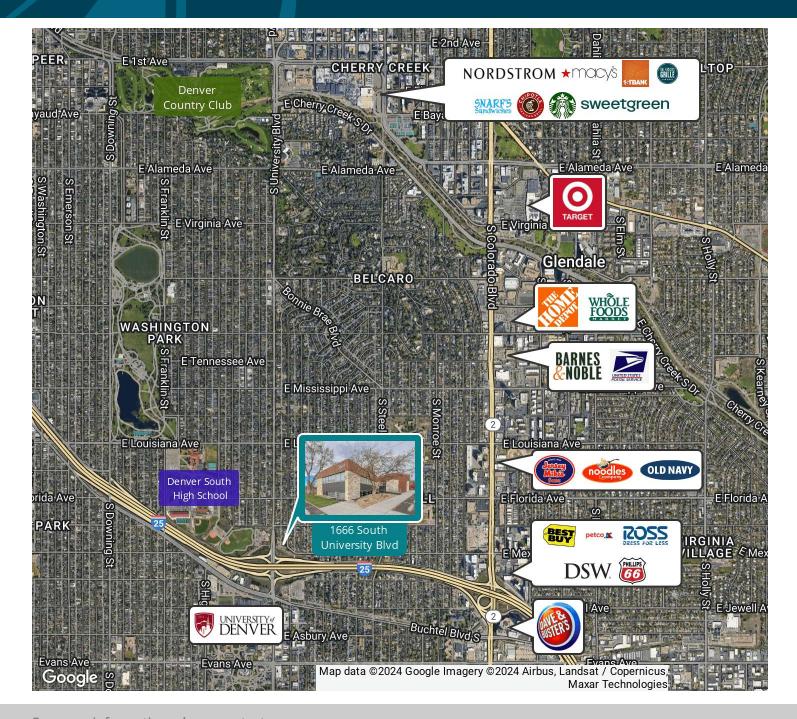

## **PROPERTY FEATURES**

- Incredible location near the University of Denver and Denver's Washington Park neighborhood at the intersection of University and I-25
- Highly visible signage/ branding available visible from University and I-25
- Rare commercial space availability in very tight submarket
- New façade, lobby, restrooms, and parking lot as of 2024
- Close walk to DU light rail station
- High visibility office with 40k cars per day