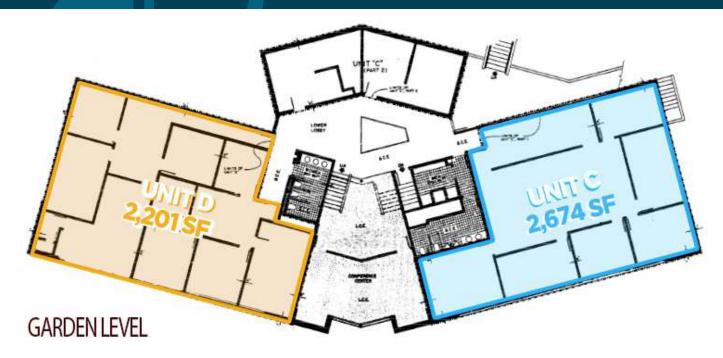

## **PROPERTY OVERVIEW**

| Expenses:           | Base year               |
|---------------------|-------------------------|
| Building<br>Type:   | Office                  |
| Year Built:         | 1964/Renovated 2024     |
| Building<br>Size:   | 13,343 SF               |
| Space<br>Available: | Unit A - 2,562 SF       |
|                     | Unit C - 2,674 SF       |
|                     | Unit D - 2,201 SF       |
|                     | Unit L - Contact Broker |
|                     | 23 Surface spaces       |