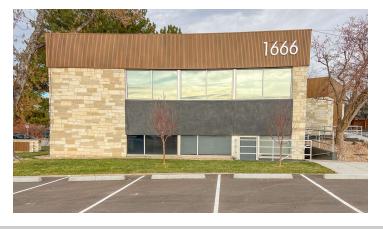

1666 SOUTH UNIVERSITY BOULEVARD DENVER, CO 80210

## **PROPERTY OVERVIEW**

| Expenses:           | Base year               |
|---------------------|-------------------------|
| Building<br>Type:   | Office                  |
| Year Built:         | 1964/Renovated 2024     |
| Building<br>Size:   | 13,343 SF               |
| Space<br>Available: | Unit A - 2,562 SF       |
|                     | Unit C - 2,674 SF       |
|                     | Unit D - 2,201 SF       |
|                     | Unit L - Contact Broker |
|                     | 23 Surface spaces       |

## **PROPERTY FEATURES**

- Incredible location near the University of Denver and Denver's Washington Park neighborhood at the intersection of University and I-25
- Highly visible signage/ branding available visible from University and I-25
- Rare commercial space availability in very tight submarket
- New façade, lobby, restrooms, and parking lot as of 2024
- Close walk to DU light rail station
- High visibility office with 40k cars per day