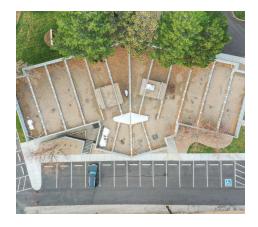

## **PROPERTY OVERVIEW**

| Expenses:           | Base year               |
|---------------------|-------------------------|
| Building<br>Type:   | Office                  |
| Year Built:         | 1964/Renovated 2024     |
| Building<br>Size:   | 13,343 SF               |
| Space<br>Available: | Unit A - 2,562 SF       |
|                     | Unit C - 2,674 SF       |
|                     | Unit D - 2,201 SF       |
|                     | Unit L - Contact Broker |
|                     | 23 Surface spaces       |

Onsite Parking:

Additional Parking:
There are 33 surface spaces to the south of the property. These spaces are not owned by the landlord. There is 24/7 non-metered parking available on Josephine Street. adjacent to the property on the east side.