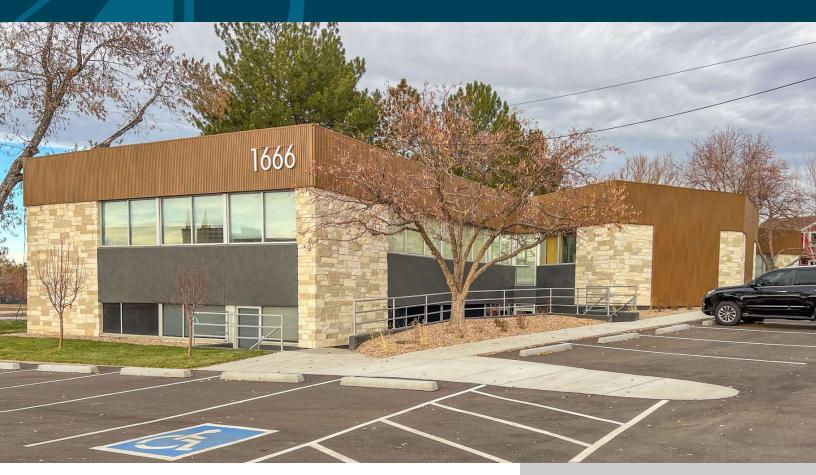

1666 SOUTH UNIVERSITY BOULEVARD DENVER, CO 80210

# Available: 1,860 SF - 9,297 SF of Office Space **LEASE RATE: \$32.00/SF BASE YEAR FSG**

## **PROPERTY FEATURES**

- Incredible location near the University of Denver and Denver's Washington Park neighborhood at the intersection of University and I-25
- Highly visible signage/ branding available visible from University and I-25
- Rare commercial space availability in very tight submarket
- New façade, lobby, restrooms, and parking lot as of 2024
- Close walk to DU light rail station
- High visibility office with 40k cars per day