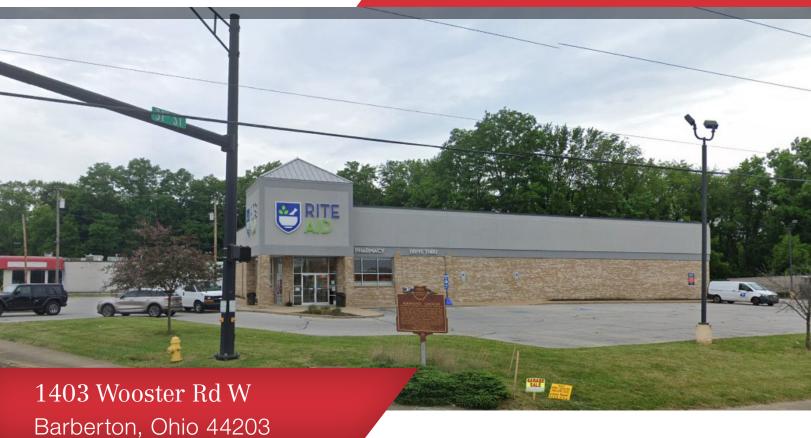

## **FOR SALE/LEASE** 11,335/SF Former Rite Aid

| SALE PRICE    | \$1,750,000.00                      |  |
|---------------|-------------------------------------|--|
| LEASE RATE    | \$13.00/SF/NNN                      |  |
| TOTAL SQ FT   | 11,335                              |  |
| LAND AREA     | 1.04                                |  |
| PARCEL        | 0115472, 0115521                    |  |
| YEAR BUILT    | 1996                                |  |
| ZONING        | C2                                  |  |
| FRONTAGE      | 231' - Wooster Rd<br>201' - 31st St |  |
| TRAFFIC COUNT | 24,350 AADT                         |  |
| TAXES         | \$18,004.10/year                    |  |
|               |                                     |  |

### Property Features

- Former Rite Aid located on the corner of Wooster Rd and 31st St.
- Drive Thru
- Easy highway access to State Route 21.