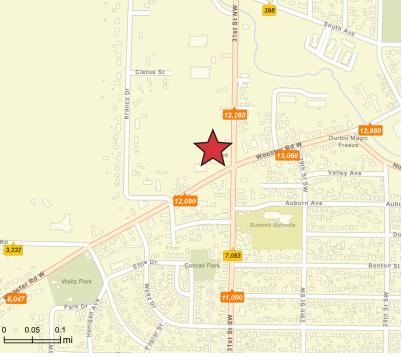

## **FOR SALE/LEASE** 11,335/SF Former Rite Aid

| SALE PRICE    | \$1,750,000.00                      |  |
|---------------|-------------------------------------|--|
| LEASE RATE    | \$13.00/SF/NNN                      |  |
| TOTAL SQ FT   | 11,335                              |  |
| LAND AREA     | 1.04                                |  |
| PARCEL        | 0115472, 0115521                    |  |
| YEAR BUILT    | 1996                                |  |
| ZONING        | C2                                  |  |
| FRONTAGE      | 231' - Wooster Rd<br>201' - 31st St |  |
| TRAFFIC COUNT | 24,350 AADT                         |  |
| TAXES         | \$18,004.10/year                    |  |
|               |                                     |  |

### Property Features

- Former Rite Aid located on the corner of Wooster Rd and 31st St.
- Drive Thru
- Easy highway access to State Route 21.