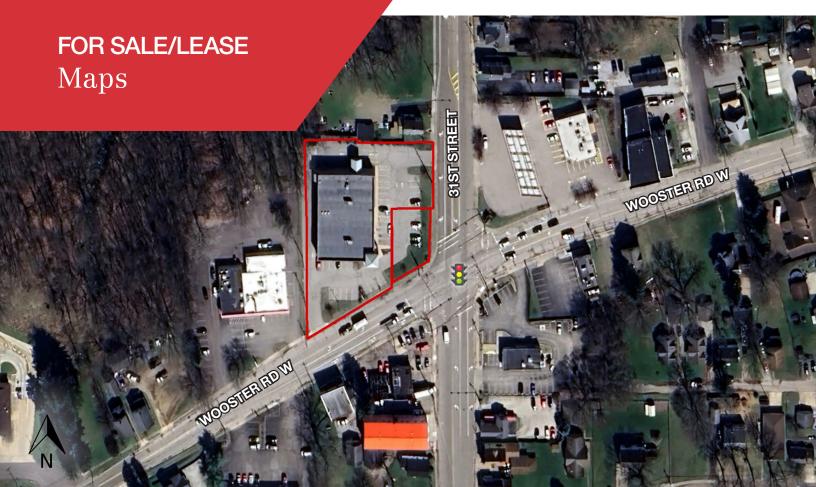

## **FOR SALE/LEASE** 11,335/SF Former Rite Aid

| SALE PRICE    | \$1,750,000.00                      |  |
|---------------|-------------------------------------|--|
| LEASE RATE    | \$13.00/SF/NNN                      |  |
| TOTAL SQ FT   | 11,335                              |  |
| LAND AREA     | 1.04                                |  |
| PARCEL        | 0115472, 0115521                    |  |
| YEAR BUILT    | 1996                                |  |
| ZONING        | C2                                  |  |
| FRONTAGE      | 231' - Wooster Rd<br>201' - 31st St |  |
| TRAFFIC COUNT | 24,350 AADT                         |  |
| TAXES         | \$18,004.10/year                    |  |
|               |                                     |  |

### Property Features

- Former Rite Aid located on the corner of Wooster Rd and 31st St.
- Drive Thru
- Easy highway access to State Route 21.