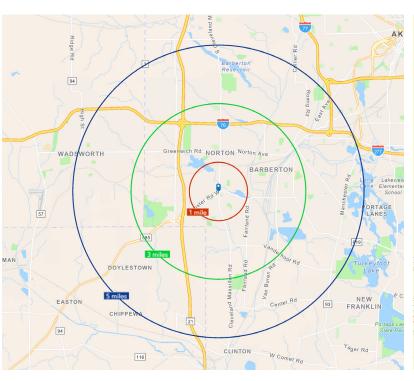

# FOR SALE/LEASE Demographics

| 2024 Summary                  | 1 Mile   | 3 Miles  | 5 Miles  |
|-------------------------------|----------|----------|----------|
| Population                    | 6,909    | 31,972   | 77,062   |
| Households                    | 3,083    | 13,880   | 32,874   |
| Families                      | 1,716    | 8,287    | 20,047   |
| Average Household Size        | 2.24     | 2.29     | 2.33     |
| Owner Occupied Housing Units  | 2,065    | 9,480    | 23,144   |
| Renter Occupied Housing Units | 1,018    | 4,400    | 9,730    |
| Median Age                    | 42.3     | 43.1     | 43.1     |
| Median Household Income       | \$52,680 | \$56,105 | \$62,051 |
| Average Household Income      | \$72,376 | \$75,740 | \$85,217 |