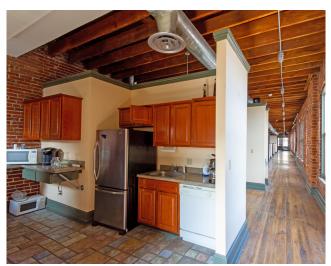

#### **Property Features**

- 10,000± RSF building:
- 0.8± AC lot
- Built in 1900 (renovated in 1995)
- Multi-tenancy (optional)

- SM zoning:
- Three-story
- Masonry construction
- 3,000± SF of basement storage
- Includes adjacent lot (18 parking spaces)
- Centrally located near downtown restaurants, shopping and galleries