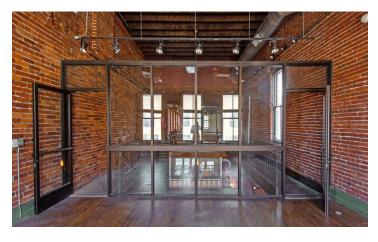

Copyright © 2024 Colliers International. Information herein has been obtained from sources deemed reliable, however its accuracy cannot be guaranteed. The user is required to conduct their own due diligence and verification.

## **Downtown** Memphis

#### **Property Features**

- 10,000± RSF building:
- 0.8± AC lot
- Built in 1900 (renovated in 1995)
- Multi-tenancy (optional)

- SM zoning:
- Three-story
- Masonry construction
- 3,000± SF of basement storage
- Includes adjacent lot (18 parking spaces)
- Centrally located near downtown restaurants, shopping and galleries













# **Downtown** Memphis









#### 1st Floor



#### 2nd Floor



### **Nearby** Businesses



### **Quick Facts You Need to Know About Downtown Memphis**





The Downtown
Memphis Commission
has funded over 100M
in grants for future
downtown projects
to create a more
thriving community
and an active office
campus.



Getting around is easy

More than 30,000 parking spaces, several pedestrian walkways,bike lanes and renovated trolley buses to easily get around town are available.



Employees have so much to see and do

Downtown has over 190 restaurants, over 150 shops, 21 museums and 500 acres of greenspace including parks and other common areas.



Downtown is for everyone

With a breathtaking view of the Memphis city skyline, your company can enjoy a workplace with an energetic ambi