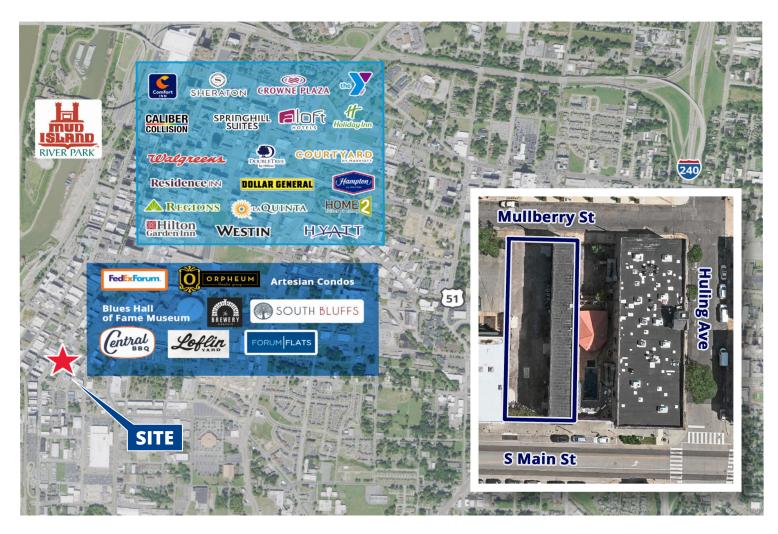

Copyright © 2024 Colliers International. Information herein has been obtained from sources deemed reliable, however its accuracy cannot be guaranteed. The user is required to conduct their own due diligence and verification.

## **Downtown** Memphis

#### **Property Features**

- 10,000± RSF building:
- 0.8± AC lot
- Built in 1900 (renovated in 1995)
- Multi-tenancy (optional)

- SM zoning:
- Three-story
- Masonry construction
- 3,000± SF of basement storage
- Includes adjacent lot (18 parking spaces)
- Centrally located near downtown restaurants, shopping and galleries













# **Downtown** Memphis









#### 1st Floor



#### 2nd Floor



### **Nearby** Businesses



### **Quick Facts You Need to Know About Downtown Memphis**





The Downtown
Memphis Commission
has funded over 100M
in grants for future
downtown projects
to create a more
thriving community
and an active office
campus.



Getting around is easy

More than 30,000 parking spaces, several pedestrian walkways,bike lanes and renovated trolley buses to easily get around town are available.



Employees have so much to see and do

Downtown has over 190 restaurants, over 150 shops, 21 museums and 500 acres of greenspace including parks and other common areas.



Downtown is for everyone

With a breathtaking view of the Memphis city skyline, your company can enjoy a workplace with an energetic ambiance.



Jobs are moving here in record numbers

With more than 88,000 daily workers and counting