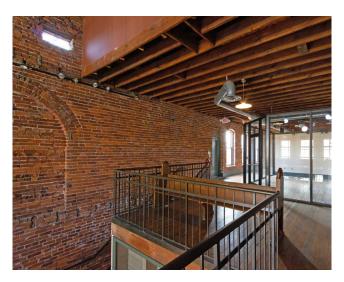

#### **Property Features**

- 10,000± RSF building:
- 0.8± AC lot
- Built in 1900 (renovated in 1995)
- Multi-tenancy (optional)

- SM zoning:
- Three-story
- Masonry construction
- 3,000± SF of basement storage
- Includes adjacent lot (18 parking spaces)
- Centrally located near downtown restaurants, shopping and galleries