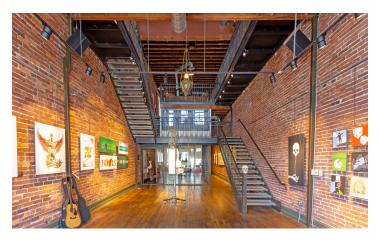

Copyright © 2024 Colliers International. Information herein has been obtained from sources deemed reliable, however its accuracy cannot be guaranteed. The user is required to conduct their own due diligence and verification.

## **Downtown** Memphis

#### **Property Features**

- 10,000± RSF building:
- 0.8± AC lot
- Built in 1900 (renovated in 1995)
- Multi-tenancy (optional)

- SM zoning:
- Three-story
- Masonry construction
- 3,000± SF of basement storage
- Includes adjacent lot (18 parking spaces)
- Centrally located near downtown restaurants, shopping and galleries













# **Downtown** Memphis









#### 1st Floor



#### 2nd Floor



### **Nearby** Businesses



### **Quick Facts You Need to Know About Downtown Memphis**





The Downtown
Memphis Commission
has funded over 100M
in grants for future
downtown projects
to create a more
thriving community
and an active office
campus.



Getting around is easy

More than 30,000 parking spaces, several pedestrian walkways,bike lanes and renovated trolley buses to easily get around town are available.



Employees have so much to see and do

Downtown has over 190 restaurants, over 150 shops, 21 museums and 500 acres of greenspace including parks and other common areas.



Downtown is for everyone

With a breathtaking view of the Memphis city skyline, your company can enjoy a workplace with an energetic