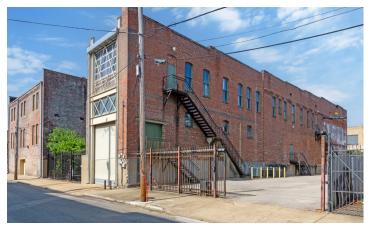

#### **Property Features**

- 10,000± RSF building:
- 0.8± AC lot
- Built in 1900 (renovated in 1995)
- Multi-tenancy (optional)

- SM zoning:
- Three-story
- Masonry construction
- 3,000± SF of basement storage
- Includes adjacent lot (18 parking spaces)
- Centrally located near downtown restaurants, shopping and galleries