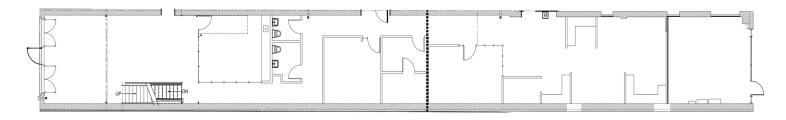

Copyright © 2024 Colliers International. Information herein has been obtained from sources deemed reliable, however its accuracy cannot be guaranteed. The user is required to conduct their own due diligence and verification.

## **Downtown** Memphis

#### **Property Features**

- 10,000± RSF building:
- 0.8± AC lot
- Built in 1900 (renovated in 1995)
- Multi-tenancy (optional)

- SM zoning:
- Three-story
- Masonry construction
- 3,000± SF of basement storage
- Includes adjacent lot (18 parking spaces)
- Centrally located near downtown restaurants, shopping and galleries













# **Downtown** Memphis









#### 1st Floor



#### 2nd Floor



### **Nearby** Businesses



### **Quick Facts You Need to Know About Downtown Memphis**





The Downtown
Memphis Commission
has funded over 100M
in grants for future
downtown projects
to create a more
thriving community
and an active office
campus.



Getting around is easy

More than 30,000 parking spaces, several pedestrian walkways,bike lanes and renovated trolley buses to easily get around town are available.



Employees have so much to see and do

Downtown has over 190 restaurants, over 150 shops, 21 museums and 500 acres of greenspace including parks and other common areas.



Downtown is for everyone

With a breathtaking view of the Memphis city skyline, your company can enjoy a workplace with an energetic ambiance.



Jobs are moving here in record numbers

W