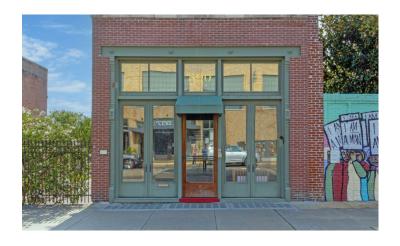

#### **Property Features**

- 10,000± RSF building:
- 0.8± AC lot
- Built in 1900 (renovated in 1995)
- Multi-tenancy (optional)

- SM zoning:
- Three-story
- Masonry construction
- 3,000± SF of basement storage
- Includes adjacent lot (18 parking spaces)
- Centrally located near downtown restaurants, shopping and galleries