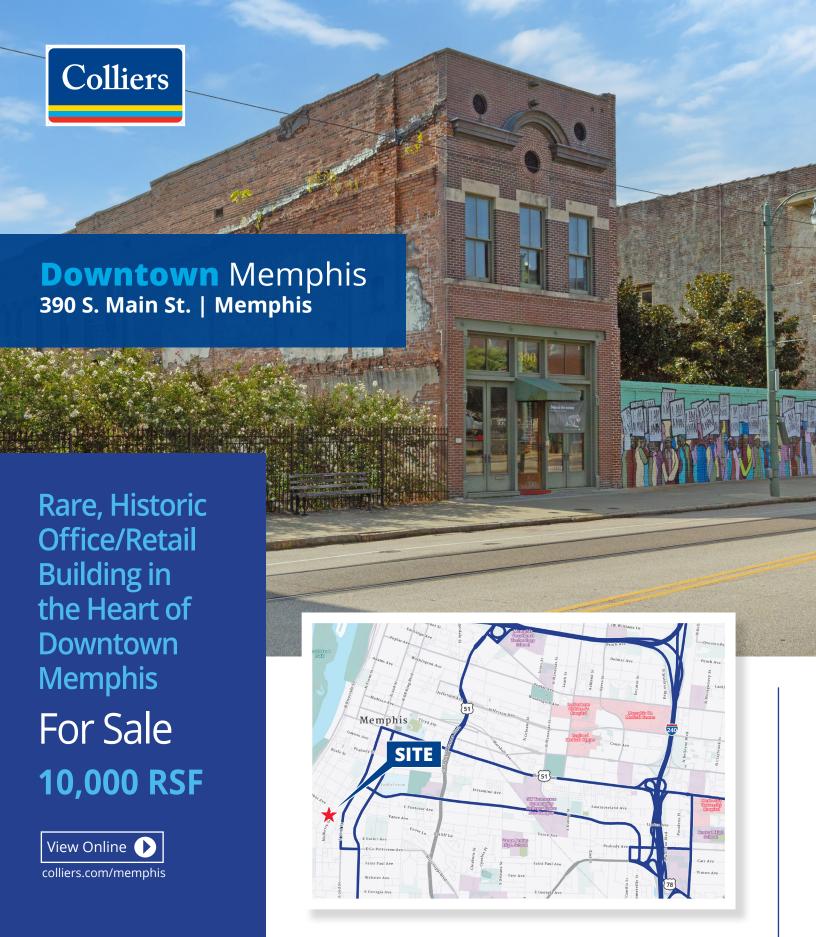

## **Downtown** Memphis

#### **Property Features**

- 10,000± RSF building:
- 0.8± AC lot
- Built in 1900 (renovated in 1995)
- Multi-tenancy (optional)

- SM zoning:
- Three-story
- Masonry construction
- 3,000± SF of basement storage
- Includes adjacent lot (18 parking spaces)
- Centrally located near downtown restaurants, shopping and galleries