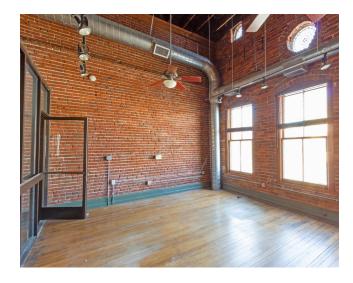

Copyright © 2024 Colliers International. Information herein has been obtained from sources deemed reliable, however its accuracy cannot be guaranteed. The user is required to conduct their own due diligence and verification.

## **Downtown** Memphis

#### **Property Features**

- 10,000± RSF building:
- 0.8± AC lot
- Built in 1900 (renovated in 1995)
- Multi-tenancy (optional)

- SM zoning:
- Three-story
- Masonry construction
- 3,000± SF of basement storage
- Includes adjacent lot (18 parking spaces)
- Centrally located near downtown restaurants, shopping and galleries













# **Downtown** Memphis









#### 1st Floor



#### 2nd Floor



### **Nearby** Businesses



### **Quick Facts You Need to Know About Downtown Memphis**





The Downtown
Memphis Commission
has funded over 100M
in grants for future
downtown projects
to create a more
thriving community
and an active office
campus.



Getting around is easy

More than 30,000 parking spaces, several pedestrian walkways,bike lanes and renovated trolley buses to easily get around town are available.



Employees have so much to see and do

Downtown has over 190 restaurants, over 150 shops, 21 museums and 500 acres of greenspace including parks and other common areas.



Downtown is for everyone

With a breathtaking view of the Memphis city skyline, your company can enjoy a workplace with an energetic ambiance.



Jobs are moving h