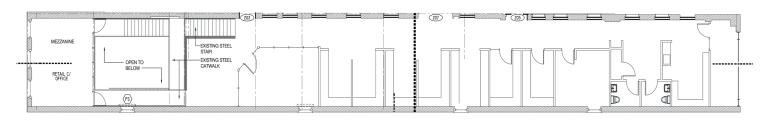

Copyright © 2024 Colliers International. Information herein has been obtained from sources deemed reliable, however its accuracy cannot be guaranteed. The user is required to conduct their own due diligence and verification.

## **Downtown** Memphis

#### **Property Features**

- 10,000± RSF building:
- 0.8± AC lot
- Built in 1900 (renovated in 1995)
- Multi-tenancy (optional)

- SM zoning:
- Three-story
- Masonry construction
- 3,000± SF of basement storage
- Includes adjacent lot (18 parking spaces)
- Centrally located near downtown restaurants, shopping and galleries













# **Downtown** Memphis









#### 1st Floor



#### 2nd Floor



### **Nearby** Businesses



### **Quick Facts You Need to Know About Downtown Memphis**





The Downtown
Memphis Commission
has funded over 100M
in grants for future
downtown projects
to create a more
thriving community
and an active office
campus.



Getting around is easy

More than 30,000 parking spaces, several pedestrian walkways,bike lanes and renovated trolley buses to easily get around town are available.



Employees have so much to see and do

Downtown has over 190 restaurants, over 150 shops, 21 museums and 500 acres of greenspace including parks and other common areas.



Downtown is for everyone

With a breathtaking view of the Memphis city skyline, your company can enjoy a workplace with an energetic ambiance.



Jobs are moving here in record numbers

With more than 88,0