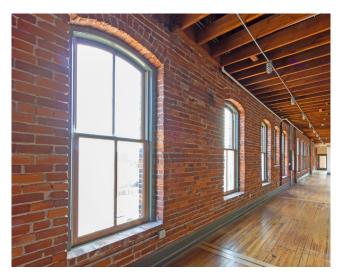

#### **Property Features**

- 10,000± RSF building:
- 0.8± AC lot
- Built in 1900 (renovated in 1995)
- Multi-tenancy (optional)

- SM zoning:
- Three-story
- Masonry construction
- 3,000± SF of basement storage
- Includes adjacent lot (18 parking spaces)
- Centrally located near downtown restaurants, shopping and galleries