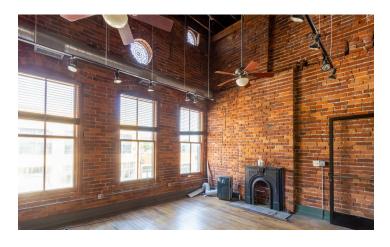

Copyright © 2024 Colliers International. Information herein has been obtained from sources deemed reliable, however its accuracy cannot be guaranteed. The user is required to conduct their own due diligence and verification.

## **Downtown** Memphis

#### **Property Features**

- 10,000± RSF building:
- 0.8± AC lot
- Built in 1900 (renovated in 1995)
- Multi-tenancy (optional)

- SM zoning:
- Three-story
- Masonry construction
- 3,000± SF of basement storage
- Includes adjacent lot (18 parking spaces)
- Centrally located near downtown restaurants, shopping and galleries













# **Downtown** Memphis









#### 1st Floor



#### 2nd Floor



### **Nearby** Businesses



### **Quick Facts You Need to Know About Downtown Memphis**





The Downtown
Memphis Commission
has funded over 100M
in grants for future
downtown projects
to create a more
thriving community
and an active office
campus.



Getting around is easy

More than 30,000 parking spaces, several pedestrian walkways,bike lanes and renovated trolley buses to easily get around town are available.



Employees have so much to see and do

Downtown has over 190 restaurants, over 150 shops, 21 museums and 500 acres of greenspace including parks and other common areas.



Downtown is for everyone

With a breathtaking view of the Memphis city skyline, your company can enjoy a workplace with an energetic am