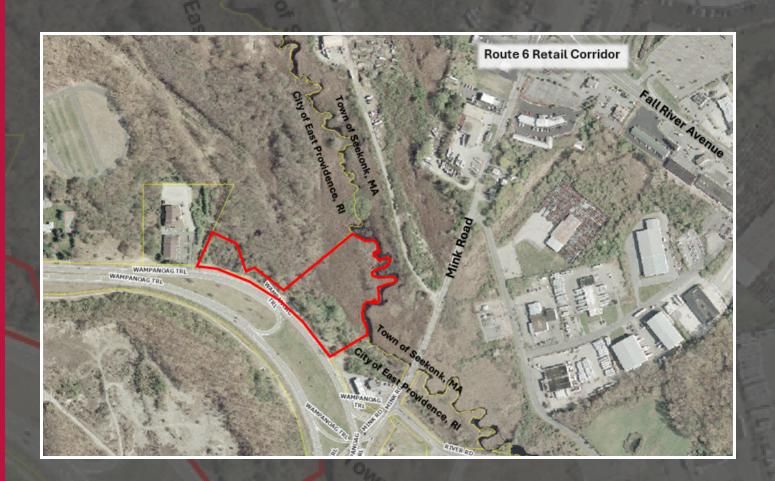

#### **LOCATION DESCRIPTION**

This property is located along Wampanoag Trail in East Providence, Rhode Island just north of the corner of Wampanoag Trail and Mink Street. Centrally located for easy access to Rhode Island and Massachusetts, the location provides excellent highway access to I-195 and I-95 and is within minutes of downtown Providence and the Massachusetts border. The property is less than a mile from the Route 6 Retail Corridor.

#### PROPERTY DESCRIPTION

The parcel, identified on the East Providence Plat Map 709/Block 1 as Parcel 1 (Parcel ID 709-01-001), is approximately 5.68 acres with 1.5 acres +/- of upland acreage. Wetland areas have been flagged and preliminary plans show the possibility of an 8,000 SF building and an associated parking area with over 30 spaces. The RI DEM has provided preliminary approval for an onsite waste water treatment system with no use restrictions.

#### **PROPERTY HIGHLIGHTS**

- Developable land for office, industrial or retail development.
- Excellent highway access to both I-195 and I-95.
- Minutes to Providence, Rhode Island and the Massachusetts Border
- Traffic count is 32,000 cars per day. (Wampanoag Trail)
- Less than a mile to the Route 6 Retail Corridor.