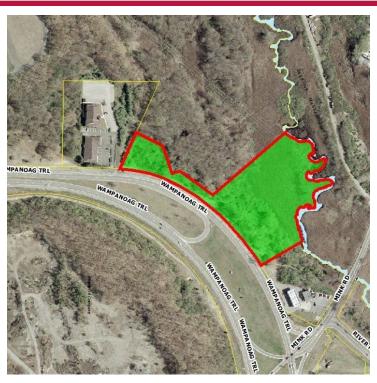

#### PROPERTY DESCRIPTION

The parcel, identified on the East Providence Plat Map 709/Block 1 as Parcel 1 (Parcel ID 709-01-001), is approximately 5.68 acres with 1.5 acres +/- of upland acreage. Wetland areas have been flagged and preliminary plans show the possibility of an 8,000 SF building and an associated parking area with over 30 spaces. The RI DEM has provided preliminary approval for an onsite waste water treatment system with no use restrictions.

#### **PROPERTY HIGHLIGHTS**

- Developable land for office, industrial or retail development.
- Excellent highway access to both I-195 and I-95.
- Minutes to Providence, Rhode Island and the Massachusetts Border
- Traffic count is 32,000 cars per day. (Wampanoag Trail)
- Less than a mile to the Route 6 Retail Corridor.