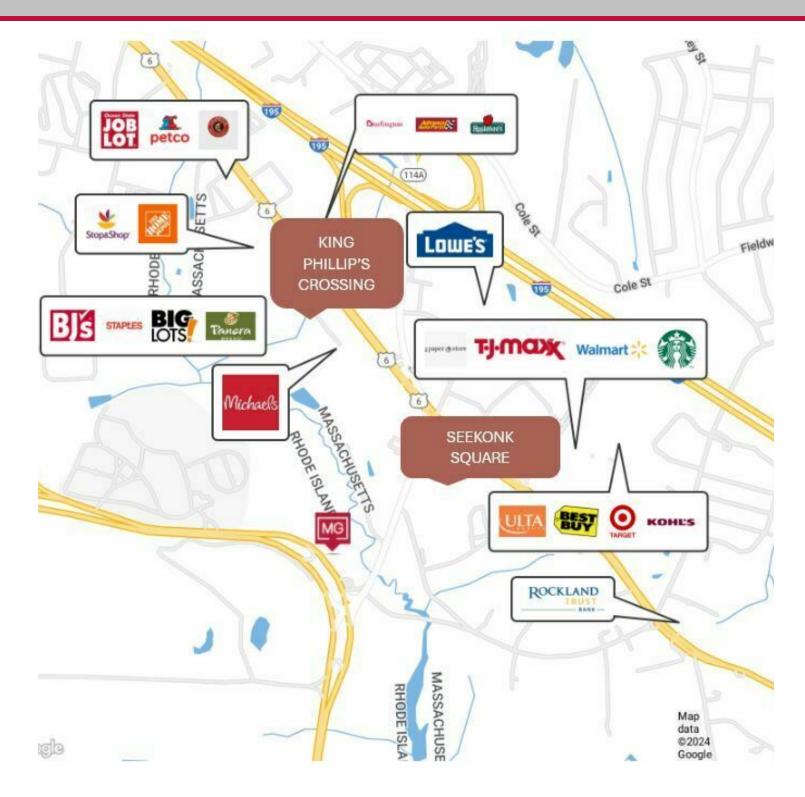

ith 1.5 acres +/- of upland acreage. Wetland areas have been flagged and preliminary plans show the possibility of an 8,000 SF building and an associated parking area with over 30 spaces. The RI DEM has provided preliminary approval for an onsite waste water treatment system with no use restrictions.

#### **PROPERTY HIGHLIGHTS**

- Developable land for office, industrial or retail development.
- Excellent highway access to both I-195 and I-95.
- Minutes to Providence, Rhode Island and the Massachusetts Border
- Traffic count is 32,000 cars per day. (Wampanoag Trail)
- Less than a mile to the Route 6 Retail Corridor.

**JULIE FRESHMAN** 

Vice President 401.751.3200 x3309 julie@mgcommercial.com 365 Eddy Street, Penthouse Suite Providence, RI 02903 mgcommercial.com



### **RETAILER MAP**



#### **JULIE FRESHMAN**

Vice President 401.751.3200 x3309 julie@mgcommercial.com 365 Eddy Street, Penthouse Suite Providence, RI 02903 mgcommercial.com



## **DEMOGRAPHICS MAP & REPORT**



| POPULATION           | 1 MILE | 3 MILES  | 5 MILES |
|----------------------|--------|----------|---------|
| Total Population     | 1,301  | 52,512   | 186,294 |
| Average Age          | 46     | 44       | 41      |
| Average Age (Male)   | 44     | 43       | 40      |
| Average Age (Female) | 47     | 45       | 42      |
| NUISERULUS & INCOME  | 1 MILE | 3 MII EQ | E MILES |

| HOOSEHOLDS & INCOME | TWILL     | O MILLO   | 3 MILLS   |
|---------------------|-----------|-----------|-----------|
| Total Households    | 539       | 21,994    | 73,652    |
| # of Persons per HH | 2.4       | 2.4