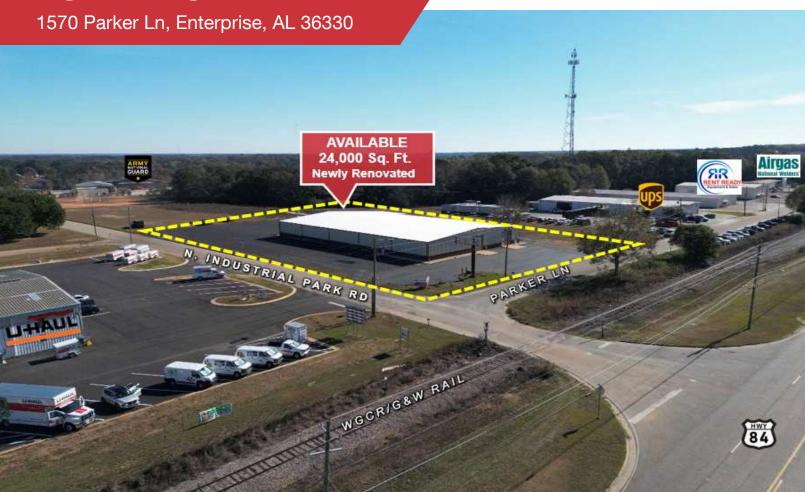

## **FOR LEASE**

## Newly Renovated | 24,000 SF

This 24,000 sq. ft. building offers excellent access, visibility, and a service road entrance via Parker Lane. The building features all new 24-gauge metal siding, automatic roll-up doors, metal roof, LED lighting with repaved parking lot and drive-in ramp in progress. The facility was formerly used for transport logistics and includes overhead hoist tracks and rail crane system for heavy-duty operations.

- Located across from proposed site for new manufacturing plant
- Eave height: 16' | Clear center height: 23'
- Overhead hoist tracks + rail crane system
- Upgrades include: all new metal siding, metal roof, LED lighting, drive-in ramp & repayed parking lot
- 5 new automatic roll-up doors: 14' x 14'
- Office space can be built out per Tenant requirement
- Adjacent WGCR/G&W rail service available
- Located just off Hwy-84 (N. Main St) with access to AL-167 via N. Industrial Park Rd. 1/2 mi to Boll Weevil Circle