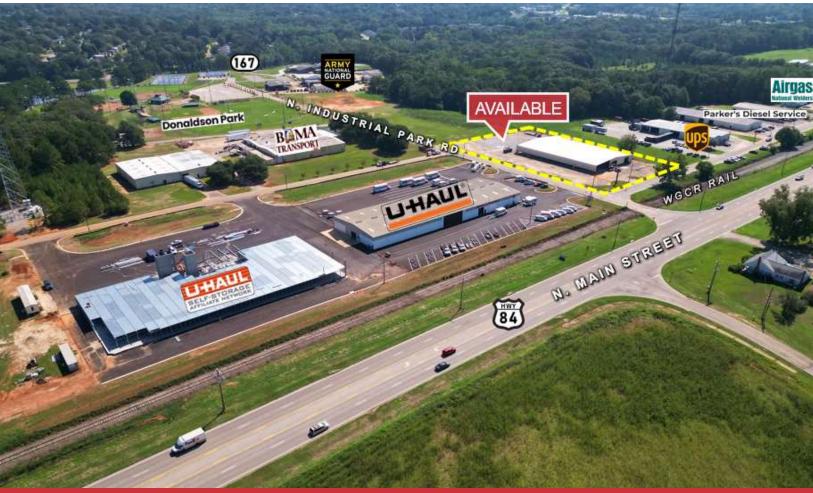

## **FOR LEASE**

## Newly Renovated | 24,000 SF

This 24,000 sq. ft. building offers excellent access, visibility, and a service road entrance via Parker Lane. The building features all new 24-gauge metal siding, automatic roll-up doors, metal roof, LED lighting with repaved parking lot and drive-in ramp in progress. The facility was formerly used for transport logistics and includes overhead hoist tracks and rail crane system for heavy-duty operations.

- Located across from proposed site for new manufacturing plant
- Eave height: 16' | Clear center height: 23'
- Overhead hoist tracks + rail crane system
- Upgrades include: all new metal siding, metal roof, LED lighting, drive-in ramp & repayed parking lot
- 5 new automatic roll-up doors: 14' x 14'
- Office space can be built out per Tenant requirement
- Adjacent WGCR/G&W rail service available
- Located just off Hwy-84 (N. Main St) with access to AL-167 via N. Industrial Park Rd. 1/2 mi to Boll Weevil Circle