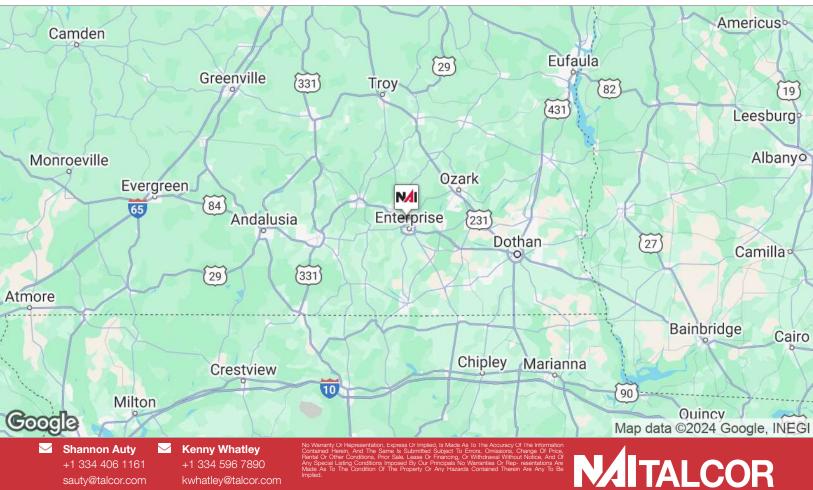

## **FOR LEASE**

## Newly Renovated | 24,000 SF

This 24,000 sq. ft. building offers excellent access, visibility, and a service road entrance via Parker Lane. The building features all new 24-gauge metal siding, automatic roll-up doors, metal roof, LED lighting with repaved parking lot and drive-in ramp in progress. The facility was formerly used for transport logistics and includes overhead hoist tracks and rail crane system for heavy-duty operations.

- Located across from proposed site for new manufacturing plant
- Eave height: 16' | Clear center height: 23'
- Overhead hoist tracks + rail crane system
- Upgrades include: all new metal siding, metal roof, LED lighting, drive-in ramp & repayed parking lot
- 5 new automatic roll-up doors: 14' x 14'
- Office space can be built out per Tenant requirement
- Adjacent WGCR/G&W rail service available
- Located just off Hwy-84 (N. Main St) with access to AL-167 via N. Industrial Park Rd. 1/2 mi to Boll Weevil Circle