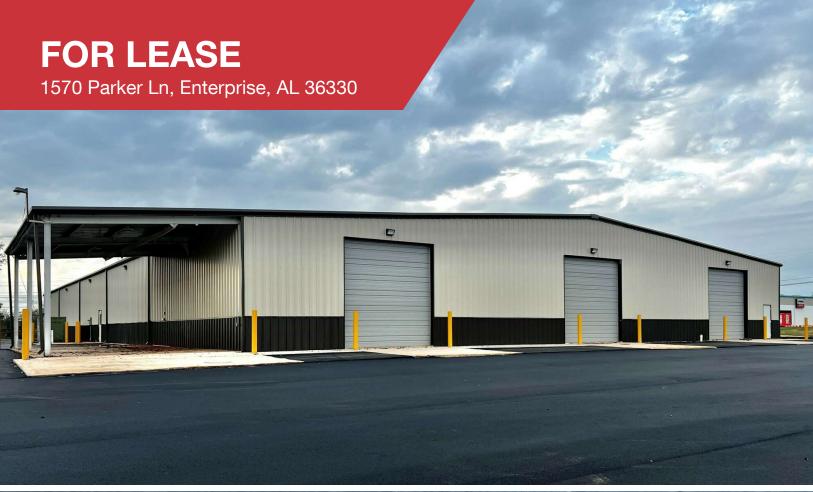

## **FOR LEASE**

## Newly Renovated | 24,000 SF

This 24,000 sq. ft. building offers excellent access, visibility, and a service road entrance via Parker Lane. The building features all new 24-gauge metal siding, automatic roll-up doors, metal roof, LED lighting with repaved parking lot and drive-in ramp in progress. The facility was formerly used for transport logistics and includes overhead hoist tracks and rail crane system for heavy-duty operations.