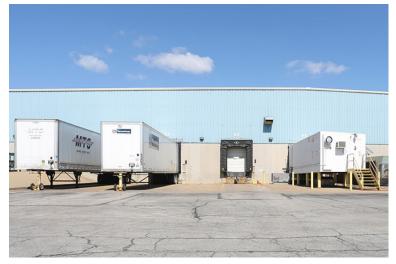

## FOR LEASE

**831 LONE STAR DRIVE** O'FALLON, MO 63366

> 102,135 SF AVAILABLE

102,135 SF Available

10 Docks/ 1 Drive-In

Heavy Electric

20' Clear Height

\$5.25 / NNN

## Property Features

- 102,135 SF Available
- 20' Clear Height
- 10 Dock Doors with Mechanical Level Lowers and Truck Restraints
- 1 Drive-In
- Abundant Car Parking
- Additional Parking May Be Used for Storage or Potential Drop Lot
- Heavy Power
- LED Lighting
- Wet Sprinklers
- \$5.25 NNN