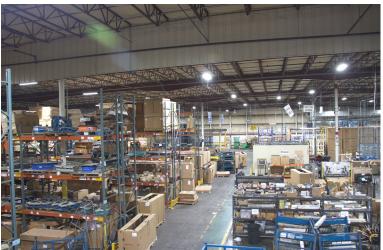

## FOR LEASE

**831 LONE STAR DRIVE** O'FALLON, MO 63366

> 102,135 SF AVAILABLE

102,135 SF Available

10 Docks/ 1 Drive-In

Heavy Electric

20' Clear Height

\$5.25 / NNN

## Property Features

- 102,135 SF Available
- 20' Clear Height
- 10 Dock Doors with Mechanical Level Lowers and Truck Restraints
- 1 Drive-In
- Abundant Car Parking
- Additional Parking May Be Used for Storage or Potential Drop Lot
- Heavy Power
- LED Lighting
- Wet Sprinklers
- \$5.25 NNN