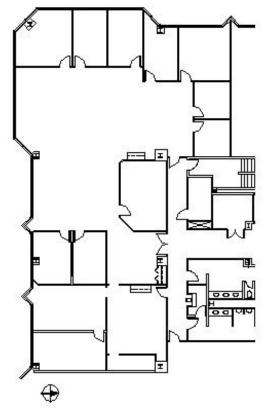

## **SPACE PLAN**

### **SUITE FEATURES**

- Click here for virtual tour
- RW Amenities
- 2 Executive Offices
- 8 Private Offices
- Reception Area
- Conference Room
- Large Open Area
- File Room
- On-Site Management
- Conference & Training Center to Seat 75-80
- 5-Level Structured Parking Deck
- · On-Site Health Club
- Foodservice
- On PACE Main Line for Buffalo Grove & **Deerfield Metra Stations**
- · Adjacent to Forest Preserve Walking Trails
- On-Site Security Guard Service

FOURTH FLOOR PLAN

**HAMILTON PARTNERS - Sponsoring Broker** 