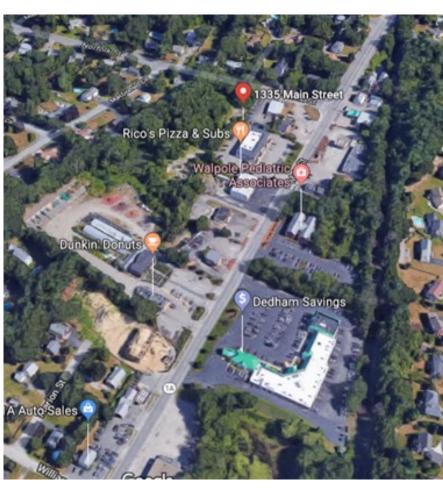

## \$17.95/NNN 1335 Main Street, Walpole, MA

Make sure you check out this first floor retail space on Route 1A in Walpole, MA.

This space offers high visibility on a busy road in the ever expanding Walpole/ Norfolk market area.

Features include: a drive thru, abundant parking, and ADA accessibility.

Nearby Routes 1/95/495.

For more information or to schedule a tour, please contact:

Bryan Glennon

781 551 8888 x6 bg@atlanticre.com