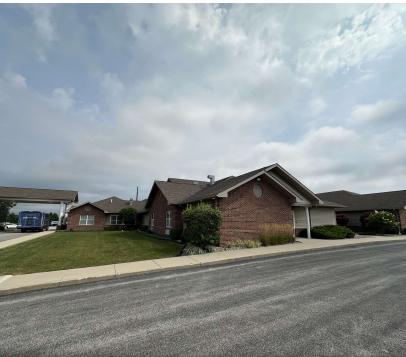

#### **PROPERTY DESCRIPTION**

Former assisted living facility available for lease at 300 W 89th Ave, Merrillville, IN. Boasting approximately 21,615 square feet, this turnkey property offers approximately 30 bedrooms, a fully equipped kitchen and dining area, a salon, a courtyard, and a host of other amenities. Tenants will appreciate the outdoor generators for peace of mind. With the potential to cater to a variety of residential care needs, this versatile space is ideal for creating a comfortable, inviting home for residents. NNN fees approximately \$4/sf.