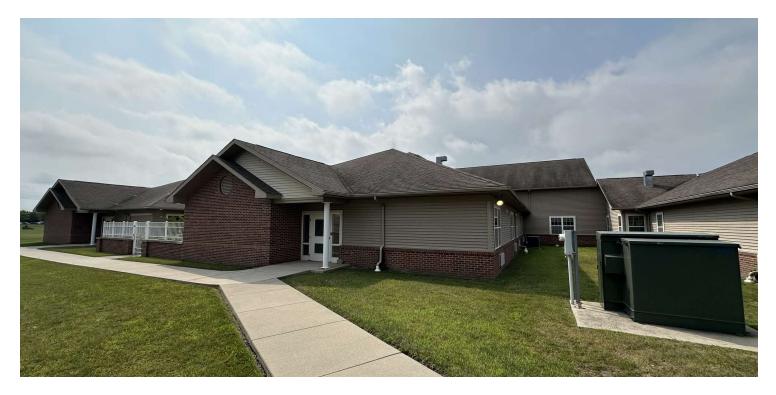

#### **PROPERTY DESCRIPTION**

Former assisted living facility available for lease at 300 W 89th Ave, Merrillville, IN. Boasting approximately 21,615 square feet, this turnkey property offers approximately 30 bedrooms, a fully equipped kitchen and dining area, a salon, a courtyard, and a host of other amenities. Tenants will appreciate the outdoor generators for peace of mind. With the potential to cater to a variety of residential care needs, this versatile space is ideal for creating a comfortable, inviting home for residents. NNN fees approximately \$4/sf.