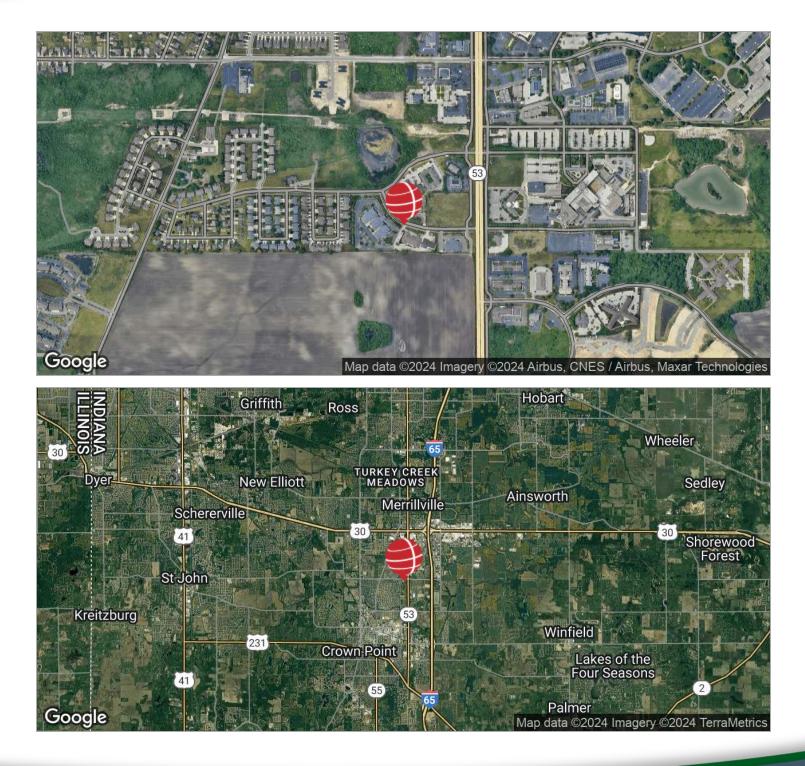

# **LOCATION DESCRIPTION**

This property is located directly off of Broadway in Merrillville. Merrillville is a town in Ross Township, Lake County, Indiana. The population was 35,246 at the 2010 census. Merrillville is in east-central Lake County, in the Chicago metropolitan area.

# LEASING MERRILLVILLE RESIDENTIAL FACILITY

300 W 89th Ave, Merrillville, IN 46410