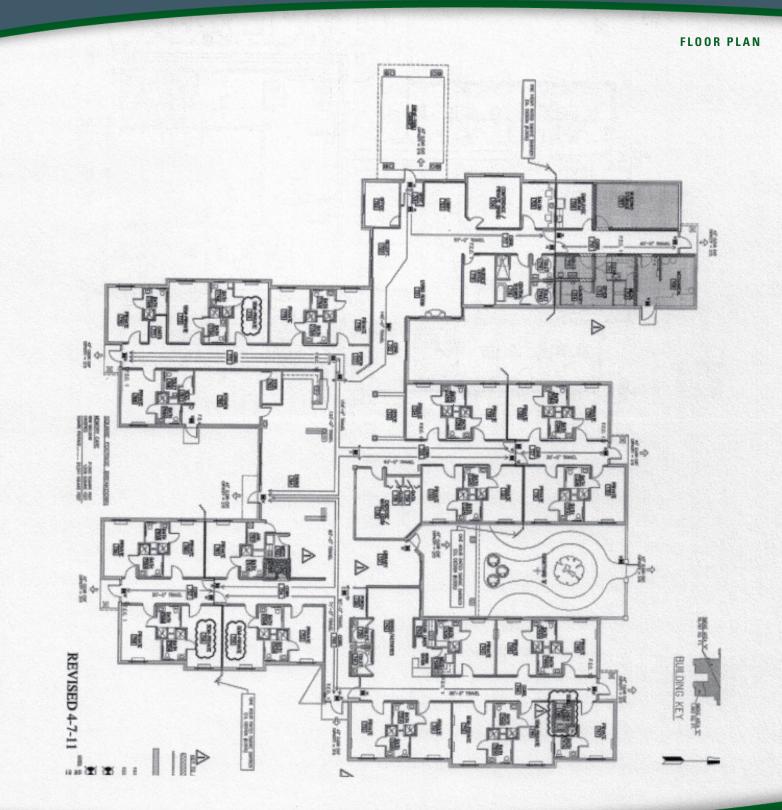

- Previously used as an assisted living facility
- Turnkey condition
- Approximately 30 bedrooms, kitchen and dining area, salon, courtyard, and numerous other amenities
- Outdoor generators operable by tenants

#### **PROPERTY DESCRIPTION**

Former assisted living facility available for lease at 300 W 89th Ave, Merrillville, IN. Boasting approximately 21,615 square feet, this turnkey property offers approximately 30 bedrooms, a fully equipped kitchen and dining area, a salon, a courtyard, and a host of other amenities. Tenants will appreciate the outdoor generators for peace of mind. With the potential to cater to a variety of residential care needs, this versatile space is ideal for creating a comfortable, inviting home for residents. NNN fees approximately \$4/sf.