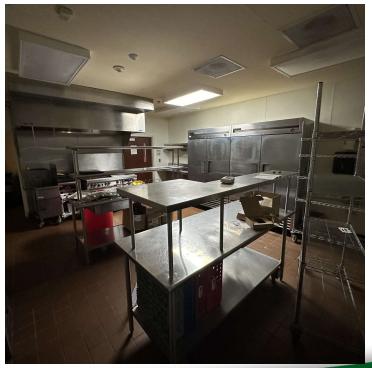

- Previously used as an assisted living facility
- Turnkey condition
- Approximately 30 bedrooms, kitchen and dining area, salon, courtyard, and numerous other amenities
- Outdoor generators operable by tenants

#### **PROPERTY DESCRIPTION**

Former assisted living facility available for lease at 300 W 89th Ave, Merrillville, IN. Boasting approximately 21,615 square feet, this turnkey property offers approximately 30 bedrooms, a fully equipped kitchen and dining area, a salon, a courtyard, and a host of other amenities. Tenants will appreciate the outdoor generators for peace of mind. With the potential to cater to a variety of residential care needs, this versatile space is ideal for creating a comfortable, inviting home for residents. NNN fees approximately \$4/sf.