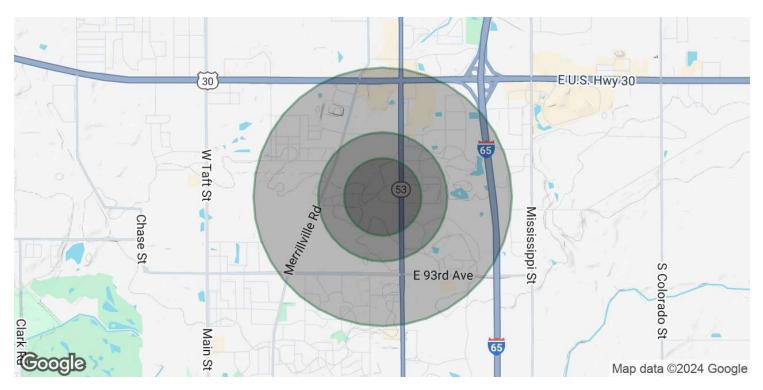

#### **DEMOGRAPHICS MAP & REPORT**

| POPULATION                              | 0.3 MILES              | 0.5 MILES               | 1 MILE                 |
|-----------------------------------------|------------------------|-------------------------|------------------------|
| Total Population                        | 219                    | 717                     | 4,174                  |
| Average Age                             | 60                     | 56                      | 49                     |
| Average Age (Male)                      | 54                     | 51                      | 46                     |
| Average Age (Female)                    | 64                     | 59                      | 52                     |
|                                         |                        |                         |                        |
|                                         |                        |                         |                        |
| HOUSEHOLDS & INCOME                     | 0.3 MILES              | 0.5 MILES               | 1 MILE                 |
| HOUSEHOLDS & INCOME<br>Total Households | <b>0.3 MILES</b><br>82 | <b>0.5 MILES</b><br>286 | <b>1 MILE</b><br>1,845 |
|                                         |                        |                         |                        |
| Total Households                        | 82                     | 286                     | 1,845                  |
| Total Households<br># of Persons per HH | 82<br>2.7              | 286<br>2.5              | 1,845<br>2.3           |