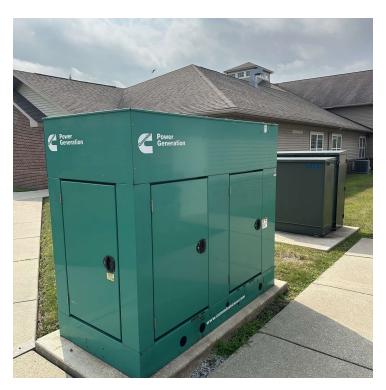

- Previously used as an assisted living facility
- Turnkey condition
- Approximately 30 bedrooms, kitchen and dining area, salon, courtyard, and numerous other amenities
- Outdoor generators operable by tenants

#### **PROPERTY DESCRIPTION**

Former assisted living facility available for lease at 300 W 89th Ave, Merrillville, IN. Boasting approximately 21,615 square feet, this turnkey property offers approximately 30 bedrooms, a fully equipped kitchen and dining area, a salon, a courtyard, and a host of other amenities. Tenants will appreciate the outdoor generators for peace of mind. With the potential to cater to a variety of residential care needs, this versatile space is ideal for creating a comfortable, inviting home for residents. NNN fees approximately \$4/sf.