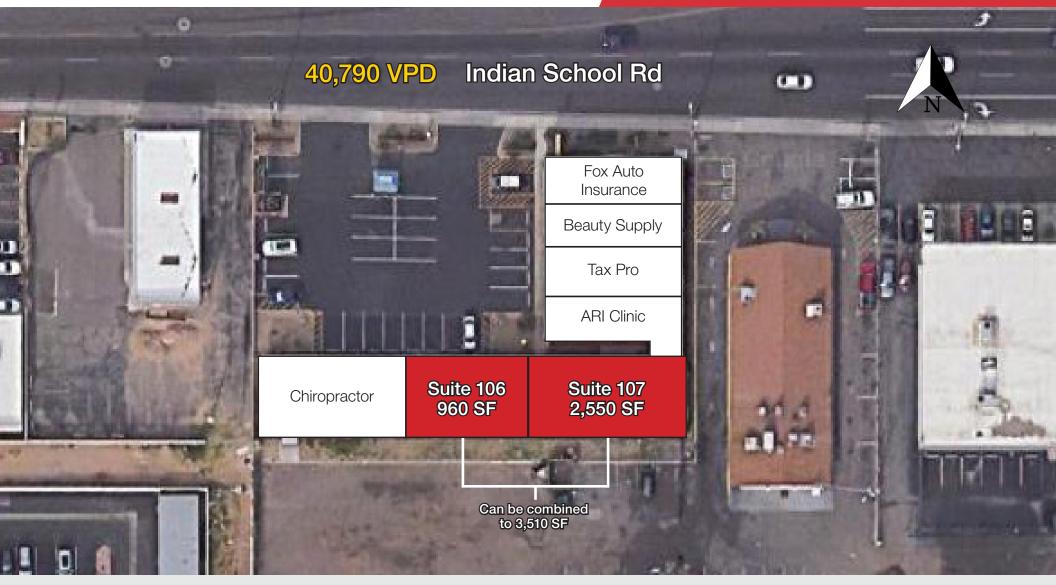

## Availabilities

- Suite 106 960 SF, \$20.00 PSF + NNN
- Suite 107 2,550 SF, \$16.00 PSF + NNN
- Suite 106 & 107 3,510 SF, \$18.00 PSF + NNN

## **Property Features**

- Monument Signage
- Indian School Road Frontage
- 70,000+ vehicles per day at intersection
- Densely populated
- Renovated 2004
- Close proximity to I-17 and I-10 Freeways

| Demographics           | 1 Mile   | 3 Miles  | 5 Miles  |
|------------------------|----------|----------|----------|
| Average Age:           | 26.7     | 27.2     | 29.6     |
| Population:            | 17,218   | 213,083  | 499,573  |
| Average HH Income:     | \$69,746 | \$64,806 | \$73,361 |
| Daytime Emp.Population | 6,693    | 86,086   | 218,465  |