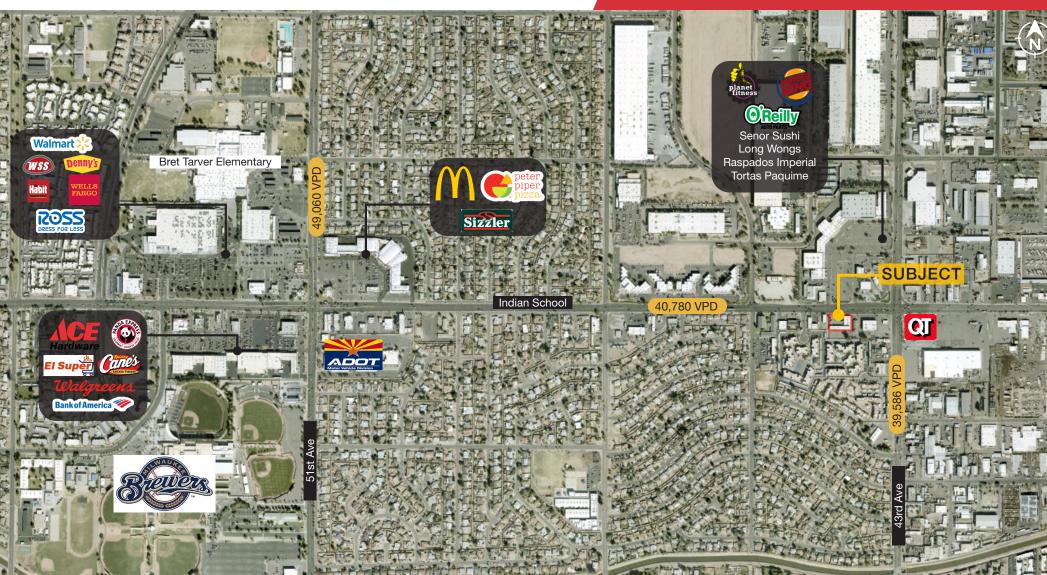

## **Property Features**

- Monument Signage
- Indian School Road Frontage
- 70,000+ vehicles per day at intersection
- Densely populated
- Renovated 2004
- Close proximity to I-17 and I-10 Freeways

| Demographics           | 1 Mile   | 3 Miles  | 5 Miles  |
|------------------------|----------|----------|----------|
| Average Age:           | 26.7     | 27.2     | 29.6     |
| Population:            | 17,218   | 213,083  | 499,573  |
| Average HH Income:     | \$69,746 | \$64,806 | \$73,361 |
| Daytime Emp.Population | 6,693    | 86,086   | 218,465  |