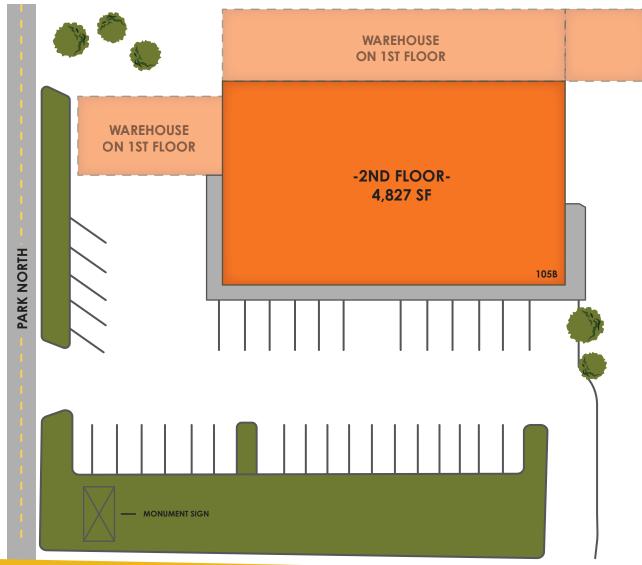

### **TENANT LIST**

105A/B | OFFICE SPACE AVAILABLE 9,848 SF 105C/D | WAREHOUSE SPACE AVAILABLE 4,869 SF

#### SITE LEGEND

Available

Leased

Leased But Available

Not A Part (NAP)

96 EASTEX FWY (133,257 VPD)

This site plan is presented solely for the purpose of identifying the property's purpose and identifying the property's location and size. This is to be used for reference only.

### SITE LEGEND

Available

Leased

Leased But Available

Not A Part (NAP)

96 EASTEX FWY (133,257 VPD)

This site plan is presented solely for the purpose of identifying the property's purpose and identifying the property's location and size. This is to be used for reference only.