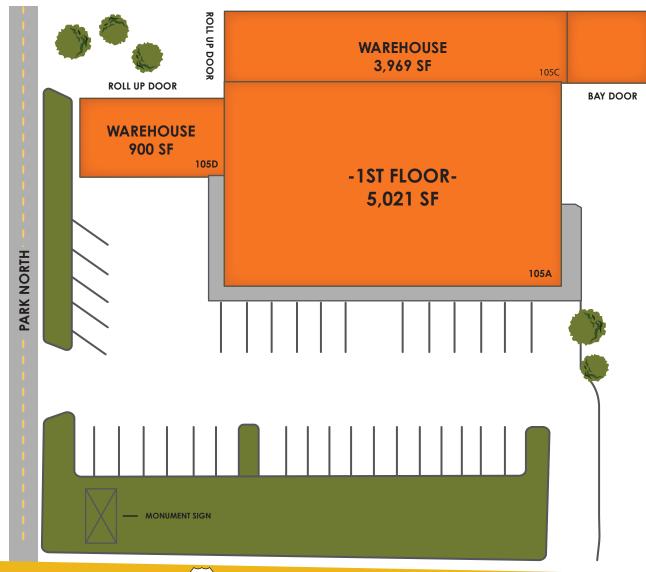

### **TENANT LIST**

105A/B | OFFICE SPACE AVAILABLE 9,848 SF 105C/D | WAREHOUSE SPACE AVAILABLE 4,869 SF

#### SITE LEGEND

Available

Leased

Leased But Available

Not A Part (NAP)

96 EASTEX FWY (133,257 VPD)

This site plan is presented solely for the purpose of identifying the property's purpose and identifying the property's location and size. This is to be used for reference only.

### SITE LEGEND

Available

Leased

Leased But Available

Not A Part (NAP)

96 EASTEX FWY (133,257 VPD)

This site plan is presented solely for the purpose of identifying the property's purpose and identifying the property's location and size. This is to be used for reference only.