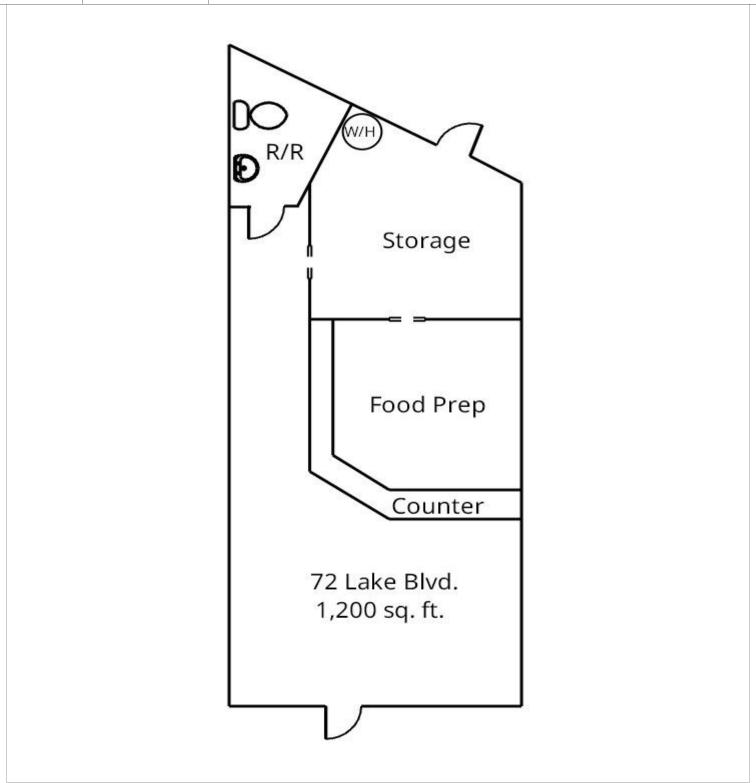

#### 72 Lake Boulevard, Redding, CA

| Bldg # | Total SF | Comments                   |  |  |
|--------|----------|----------------------------|--|--|
| 72     | 1,200    | Former cold prep deli/tea. |  |  |