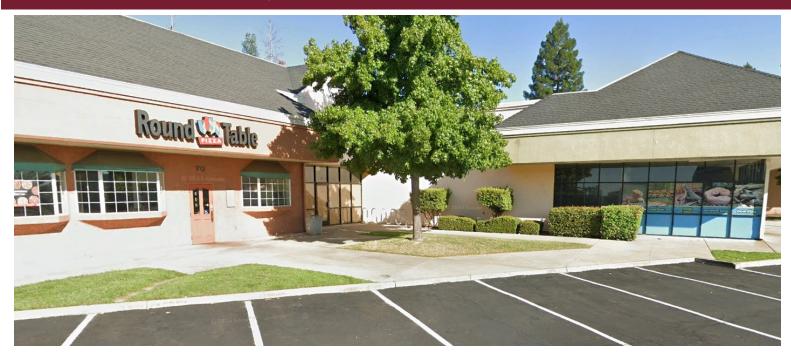

### **Retail Spaces For Lease**

72 Lake Boulevard, Redding, CA

#### We are pleased to offer the following space:

- ⇒ Well located shopping center with State Highway 273 & 299 readily accessible
- ⇒ Monument signage on Lake Boulevard & Market Street
- ⇒ Excellent ingress & egress
- ⇒ Anchored center (Dollar Tree)
- ⇒ Other Tenants include Bethel Church corporate offices, Round Table Pizza, Salvation Army

#### 72 Lake Boulevard, Redding, CA

| Bldg # | Total SF | Comments                   |  |  |
|--------|----------|----------------------------|--|--|
| 72     | 1,200    | Former cold prep deli/tea. |  |  |