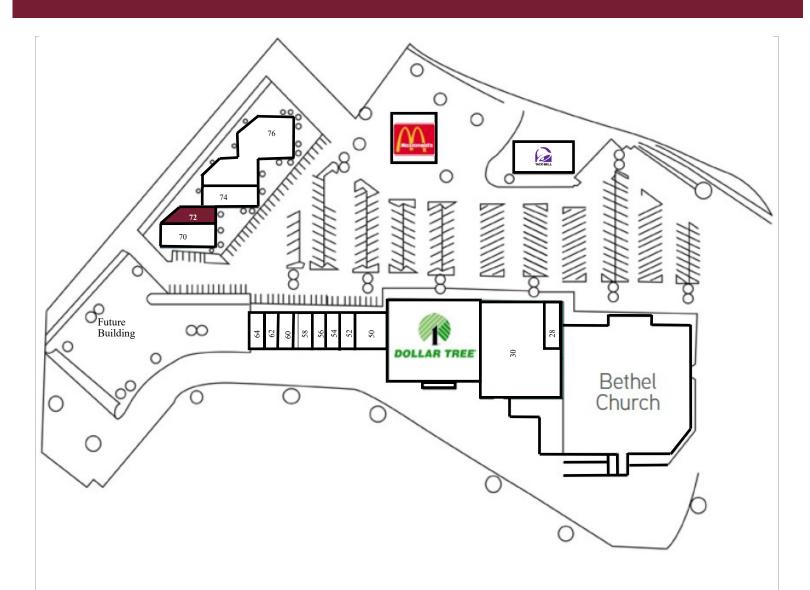

#### 72 Lake Boulevard, Redding, CA

| Suite # | Tenant                   | Total SF |
|---------|--------------------------|----------|
| 28      | Caddy Daddy's Tattoo     | 1,811    |
| 30      | Legacy Furniture         | 15,595   |
| 50      | Liberty Tax              | 810      |
| 52      | Fancy Nails              | 810      |
| 54      | Lucky Doo's              | 986      |
| 56      | Doughboy Donuts          | 1,200    |
| 58      | State Farm               | 1,200    |
| 60      | Redding Discount Tobacco | 1,966    |
| 62      | Superior Thrift          | 2,100    |

| 64 Panda South II Restaurant 3,3 70 Round Table Pizza 3,2 72 Vacant 1,2 74 Redding Reptiles 2,1 | tal SF |
|-------------------------------------------------------------------------------------------------|--------|
| 72 Vacant 1,2                                                                                   | 300    |
| 1,5                                                                                             | 200    |
| 74 Redding Reptiles 2,1                                                                         | 200    |
|                                                                                                 | 04     |
| 76-84 Salvation Army 7,9                                                                        | 064    |
| NAP Dollar Tree 16,                                                                             | ,700   |
| NAP Taco Bell (Coming Soon)                                                                     |        |
| NAP Bethel Church 38,                                                                           | ,393   |
|                                                                                                 |        |

## **Aerial Site Map**