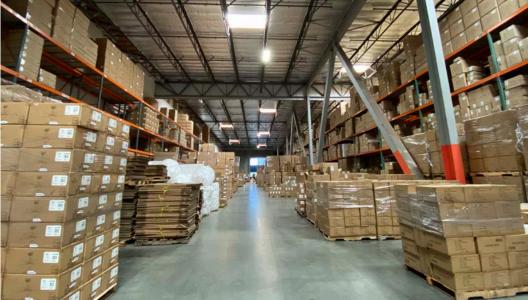

## Building Highlights

High Image Building

21 Dock-High Doors & Concrete Apron

30'

**Clear Height** 

Heavy

Power

Easy Freeway Access

| Available SF           | 124,800                                                          |
|------------------------|------------------------------------------------------------------|
| Lease Rate/SF          | \$1.55 NNN / Op.Ex. \$0.44                                       |
| Clear Height           | 30'                                                              |
| DH / GL Doors          | 21 / 1                                                           |
| Power                  | 2,000 Amps / 480 Volts<br>(Potentially expandable to 3,000 Amps) |
| Parking Spaces / Ratio | 249 / 2.0:1                                                      |
| Sprinklered            | Yes (ESFR Capable)                                               |
| Office SF / #          | 14,520 / 30                                                      |
| Restrooms              | 6                                                                |
| Zoning                 | M1.5                                                             |
| Possession             | 12/1/2024                                                        |
| To Show                | Call Agent                                                       |