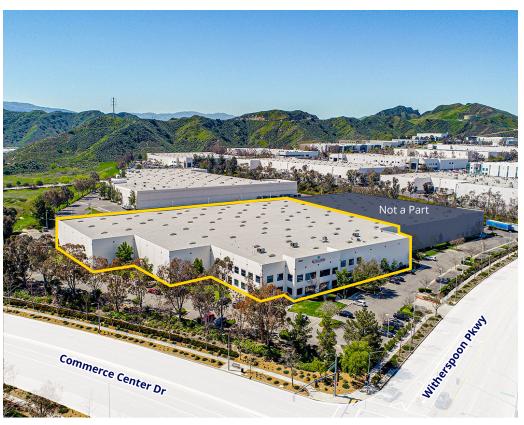

|
| Power                  | 2,000 Amps / 480 Volts<br>(Potentially expandable to 3,000 Amps) |
| Parking Spaces / Ratio | 249 / 2.0:1                                                      |
| Sprinklered            | Yes (ESFR Capable)                                               |
| Office SF / #          | 14,520 / 30                                                      |
| Restrooms              | 6                                                                |
| Zoning                 | M1.5                                                             |
| Possession             | 12/1/2024                                                        |
| To Show                | Call Agent                                                       |



Notes: Some parking in loading area. Electrical service quoted above is from info listed on power panel(s), however, that info may not be accurate. Tenant is responsible to have a licensed electrician confirm actual service prior to signing lease & confirm zoning allows tenant's use.











## Layout





## Location Maps



28104 Witherspoon Pkwy | page 6





## Contact Info

Matt Dierckman License No. 01301723 +1 818 334 1870

**David Harding** License No. 01049696 +1 818 334 1880

Greg Geraci License No. 01004871 +1 818 334 1844

**Billy Walk** License No. 01398310 +1 818 334 1898

Kevin Carroll License No. 02078759 +1 818 334 1892 Matt.Dierckman@colliers.com David.Harding@colliers.com Greg.Geraci@colliers.com William.Walk@colliers.com Kevin.Carroll@colliers.com

Colliers 505 N B