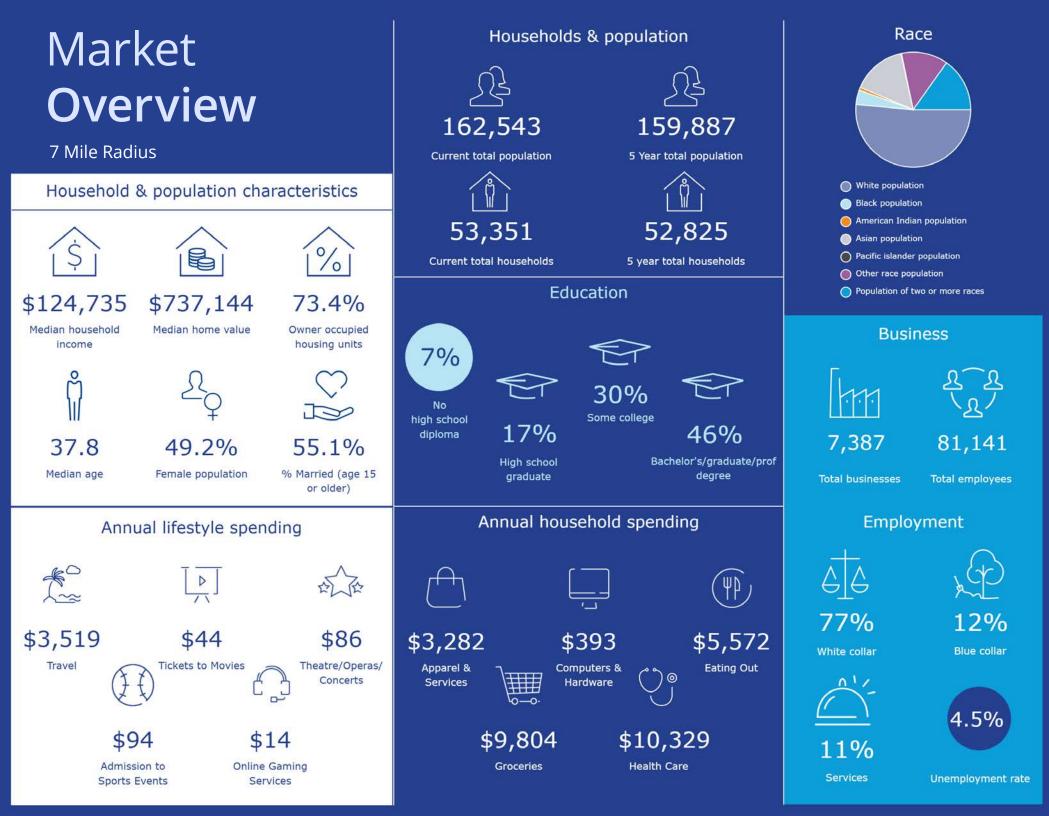

0                                                      |
| Restrooms              | 6                                                                |
| Zoning                 | M1.5                                                             |
| Possession             | 12/1/2024                                                        |
| To Show                | Call Agent                                                       |



Notes: Some parking in loading area. Electrical service quoted above is from info listed on power panel(s), however, that info may not be accurate. Tenant is responsible to have a licensed electrician confirm actual service prior to signing lease & confirm zoning allows tenant's use.











## Layout





## Location Maps



28104 Witherspoon Pkwy | page 6





## Contact Info

Matt Dierckman License No. 01301723 +1 818 334 1870

**David Harding** License No. 01049696 +1 818 334 1880

Greg Geraci License No. 01004871 +1 818 334 1844

**Billy Walk** License No. 01398310 +1 818 334 1898

Kevin Carroll License No. 02078759 +1 818 334 1892 Matt.Dierckman@colliers.com David.Harding@colliers.com Greg.Geraci@colliers.com William.Walk@colliers.com Kevin.Carroll@colliers.com

Colliers 505 N Brand Blvd

Suite 1120 Glendale, CA 91203 www.colliers.com

Colliers

This document/email has been prepared by Colliers for advertising and general information only. Colliers makes no guarantees, representations or warranties of any kind, expressed or implied, regarding the information including, but not limited to, warranties of content, accuracy and reliability.