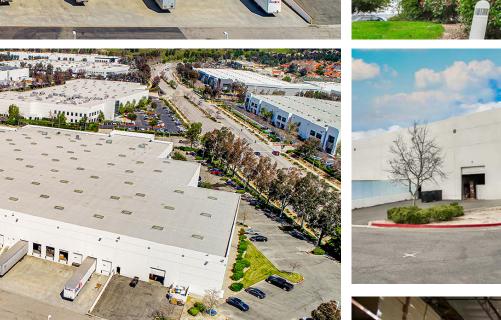

## Building Highlights

High Image Building

21 Dock-High Doors & Concrete Apron

30'

**Clear Height** 

Heavy

Power

Easy Freeway Access

| Available SF           | 124,800                                                          |
|------------------------|------------------------------------------------------------------|
| Lease Rate/SF          | \$1.55 NNN / Op.Ex. \$0.44                                       |
| Clear Height           | 30'                                                              |
| DH / GL Doors          | 21 / 1                                                           |
| Power                  | 2,000 Amps / 480 Volts<br>(Potentially expandable to 3,000 Amps) |
| Parking Spaces / Ratio | 249 / 2.0:1                                                      |
| Sprinklered            | Yes (ESFR Capable)                                               |
| Office SF / #          | 14,520 / 30                                                      |
| Restrooms              | 6                                                                |
| Zoning                 | M1.5                                                             |
| Possession             | 12/1/2024                                                        |
| To Show                | Call Agent                                                       |