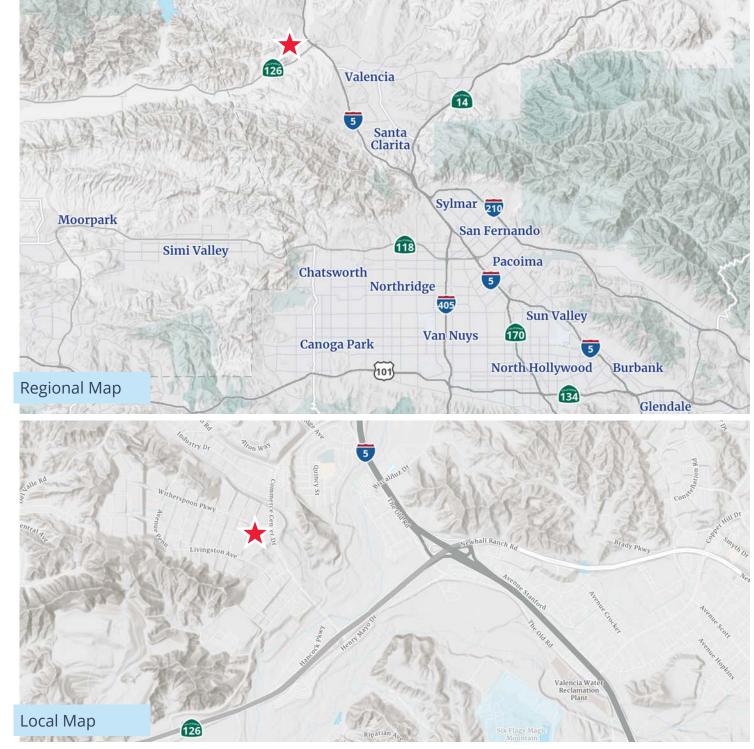

Office SF / #          | 14,520 / 30                                                      |
| Restrooms              | 6                                                                |
| Zoning                 | M1.5                                                             |
| Possession             | 12/1/2024                                                        |
| To Show                | Call Agent                                                       |



Notes: Some parking in loading area. Electrical service quoted above is from info listed on power panel(s), however, that info may not be accurate. Tenant is responsible to have a licensed electrician confirm actual service prior to signing lease & confirm zoning allows tenant's use.











## Layout





## Location Maps



28104 Witherspoon Pkwy | page 6





## Contact Info

Matt Dierckman License No. 01301723 +1 818 334 1870

**David Harding** License No. 01049696 +1 818 334 1880

Greg Geraci License No. 01004871 +1 818 334 1844

**Billy Walk** License No. 01398310 +1 818 334 1898

Kevin Carroll License No. 02078759 +1 818 334 1892 Matt.Dierckman@colliers.com David.Harding@colliers.com Greg.Geraci@colliers.com William.Walk@colliers.com Kevin.Carroll@colliers.com

Colliers 505 N Brand Blvd

Suite 1120 Glendale, CA 91203 www.colliers.com

Colliers

This document/email has been prepared by Colliers for advertising and general information only. Colliers makes no guarantees, representations or warranties of any kind, expressed or implied, regarding the information including, but not limited to, warranties of