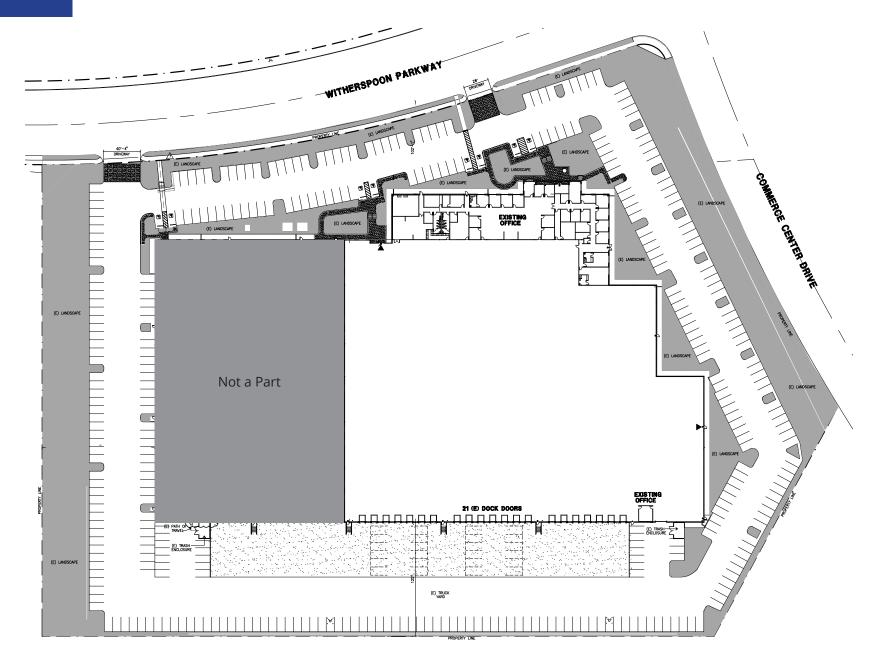

## Layout

| Available SF           | 124,800                                                          |
|------------------------|------------------------------------------------------------------|
| Lease Rate/SF          | \$1.55 NNN / Op.Ex. \$0.44                                       |
| Clear Height           | 30'                                                              |
| DH / GL Doors          | 21 / 1                                                           |
| Power                  | 2,000 Amps / 480 Volts<br>(Potentially expandable to 3,000 Amps) |
| Parking Spaces / Ratio | 249 / 2.0:1                                                      |
| Sprinklered            | Yes (ESFR Capable)                                               |
| Office SF / #          | 14,520 / 30                                                      |
| Restrooms              | 6                                                                |
| Zoning                 | M1.5                                                             |
| Possession             | 12/1/2024                                                        |
| To Show                | Call Agent                                                       |