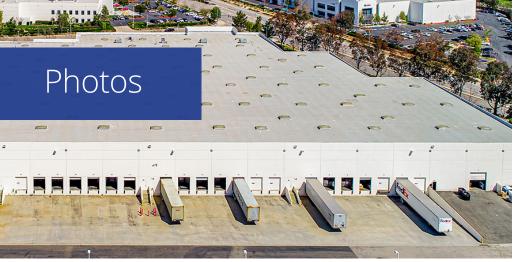

| Available SF           | 124,800                                                          |
|------------------------|------------------------------------------------------------------|
| Lease Rate/SF          | \$1.55 NNN / Op.Ex. \$0.44                                       |
| Clear Height           | 30'                                                              |
| DH / GL Doors          | 21 / 1                                                           |
| Power                  | 2,000 Amps / 480 Volts<br>(Potentially expandable to 3,000 Amps) |
| Parking Spaces / Ratio | 249 / 2.0:1                                                      |
| Sprinklered            | Yes (ESFR Capable)                                               |
| Office SF / #          | 14,520 / 30                                                      |
| Restrooms              | 6                                                                |
| Zoning                 | M1.5                                                             |
| Possession             | 12/1/2024                                                        |
| To Show                | Call Agent                                                       |