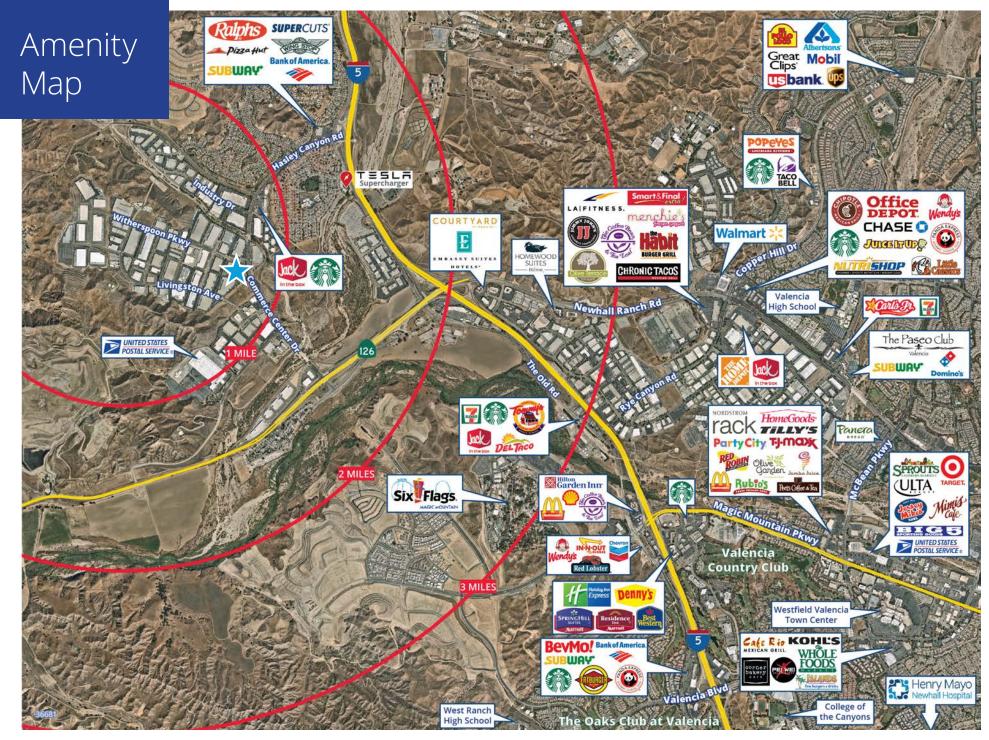

|
| Office SF / #          | 14,520 / 30                                                      |
| Restrooms              | 6                                                                |
| Zoning                 | M1.5                                                             |
| Possession             | 12/1/2024                                                        |
| To Show                | Call Agent                                                       |



Notes: Some parking in loading area. Electrical service quoted above is from info listed on power panel(s), however, that info may not be accurate. Tenant is responsible to have a licensed electrician confirm actual service prior to signing lease & confirm zoning allows tenant's use.











## Layout





## Location Maps



28104 Witherspoon Pkwy | page 6





## Contact Info

Matt Dierckman License No. 01301723 +1 818 334 1870

**David Harding** License No. 01049696 +1 818 334 1880

Greg Geraci License No. 01004871 +1 818 334 1844

**Billy Walk** License No. 01398310 +1 818 334 1898

Kevin Carroll License No. 02078759 +1 818 334 1892 Matt.Dierckman@colliers.com David.Harding@colliers.com Greg.Geraci@colliers.com William.Walk@colliers.com Kevin.Carroll@colliers.com

Colliers 505 N Brand Blvd

Suite 1120 Glendale, CA 91203 www.colliers.com

Colliers

This document/email has been prepared by Colliers for advertising and general information only. Colliers makes no guarantees, representations or warranties of any kind, expressed or implied, regarding the information including, but not limite