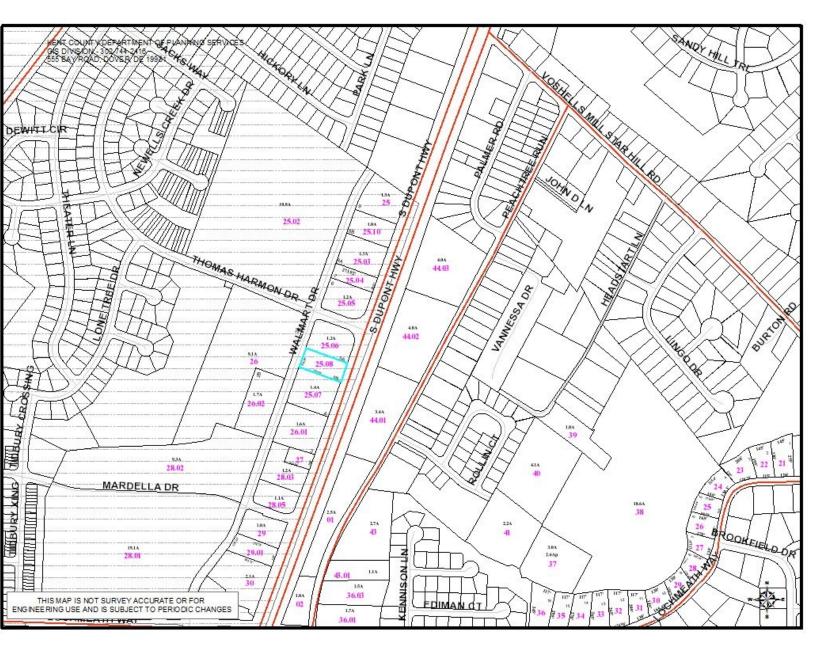

#### **Property Information**

- $\Rightarrow$  1,600+/- SF Retail Building
- $\Rightarrow$  Includes Small Office
- $\Rightarrow$  Tax Parcel: 7-02-09400-01-2508-00001
- $\Rightarrow$  Lease Price: \$26.00 psf NNN