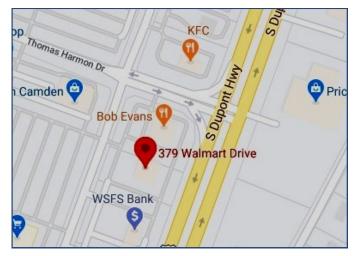

# **Retail For Lease**

# 379 Walmart Drive, Suite B

## Camden, DE





#### **Property Information**

- $\Rightarrow$  1,600+/- SF Retail Building
- $\Rightarrow$  Includes Small Office
- $\Rightarrow$  Tax Parcel: 7-02-09400-01-2508-00001
- $\Rightarrow$  Lease Price: \$26.00 psf NNN

| Demographics  | 1 Mile   | 3 Miles  | 5 Miles  |
|---------------|----------|----------|----------|
| Population    | 4,807    | 28,769   | 74,302   |
| Median Income | \$65,267 | \$61,555 | \$55,663 |

For more information contact: Charlie Rodriguez

302-674-3400

#### ccrod1@aol.com

All information contained herein is believed to be accurate, however was obtained from third parties and R & R Commercial Realty, Inc. does not warrant as to the accuracy submitted, subject to changes or modification without notice. Listing Broker represents the sellers interest.

### **R&R**