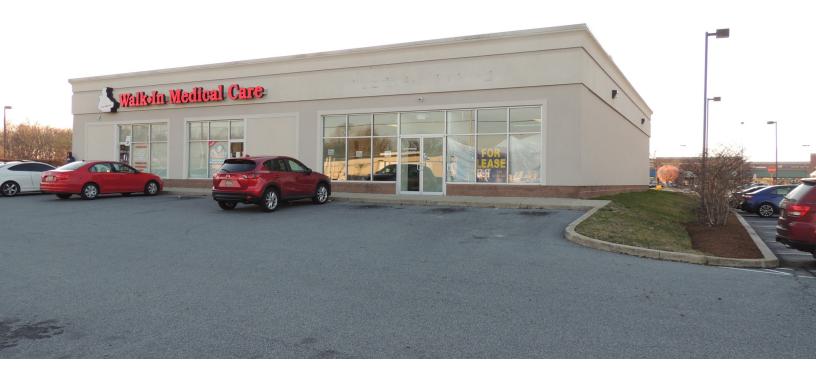

# **Retail For Lease**

# 379 Walmart Drive, Suite B

## Camden, DE

#### **Property Information**

- $\Rightarrow$  1,600+/- SF Retail Building
- $\Rightarrow$  Includes Small Office
- $\Rightarrow$  Tax Parcel: 7-02-09400-01-2508-00001
- $\Rightarrow$  Lease Price: \$26.00 psf NNN