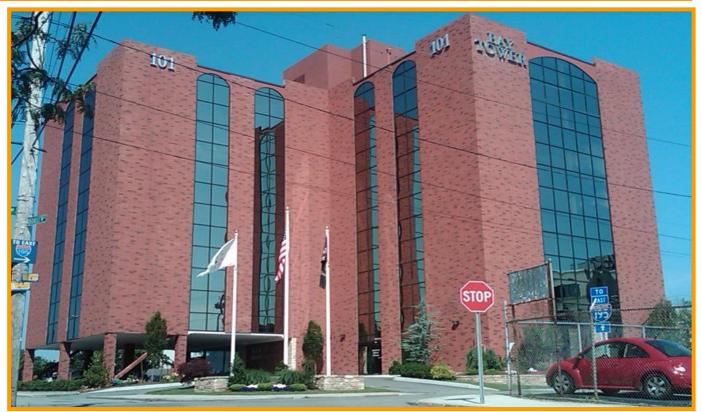

## BT \_\_\_\_BAY TOWER \_\_\_\_ MC MEDICAL CENTER

**BAY TOWER MEDICAL CENTER (BTMC).** This 7-story professional medical building is located at 101 Plain Street on the campus of *Rhode Island, Hasbro Children's and Women & Infants Hospitals*. It is ideally located near the Point Street interchange with direct access to the on/off ramps of I-95 north & south and I-195 east & west. *BTMC* offers exclusive parking for Tenants and Patrons, covered drive-up/drop-off entrance with dedicated ambulatory/delivery entrance, on-site security, three passenger elevators (one sized for hospital beds) and a remodeled exterior which includes new spandrel glass windows and stone accents on the exterior facade.