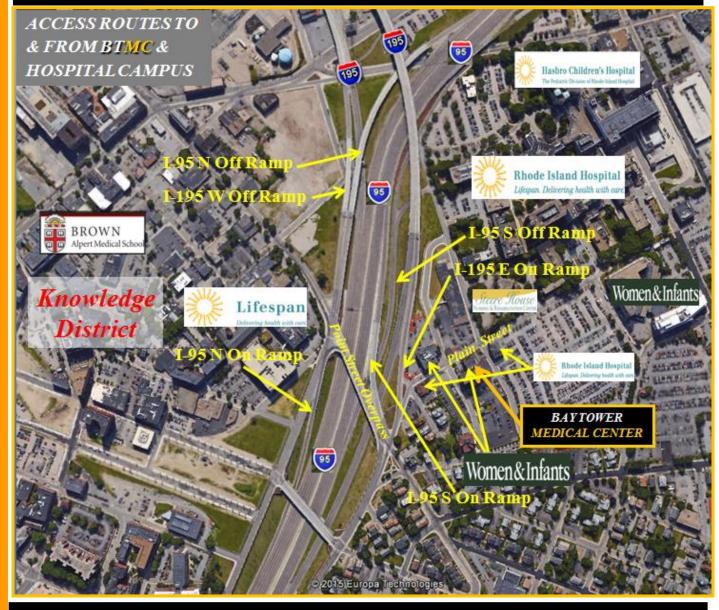

| EDV CDAUD INC              |
|                                 |                                          |                               | THE DISCOVERY GROUP, INC.                                                                       |                            |
| jmardo@TheDiscoveryGroupInc.com |                                          |                               | UNLOCKING OPPORT<br>ONE INVESTMENT AT                                                           |                            |

101 Plain Street, 1<sup>st</sup> Floor Suite 100, Providence, Rhode Island 02903 (401) 729-8000 phone ~ (401) 729-4300 fax www.TheDiscoveryGroupInc.com

## BT BAY TOWER MC MEDICAL CENTER

## Access Routes To & From BTMC & Hospital Campus



## 101 Plain Street, Providence, Rhode Island

The information contained herein is for informational purposes only and no representations, warranties and/or guarantees are being made as to the current or future conditions of the above property. Current conditions must be independently confirmed. All information is subject to change and verification and no liability for errors or omissions is assumed. THE DISCOVERY GROUP, INC.

UNLOCKING OPPORTUNITIES ONE INVESTMENT AT A TIME