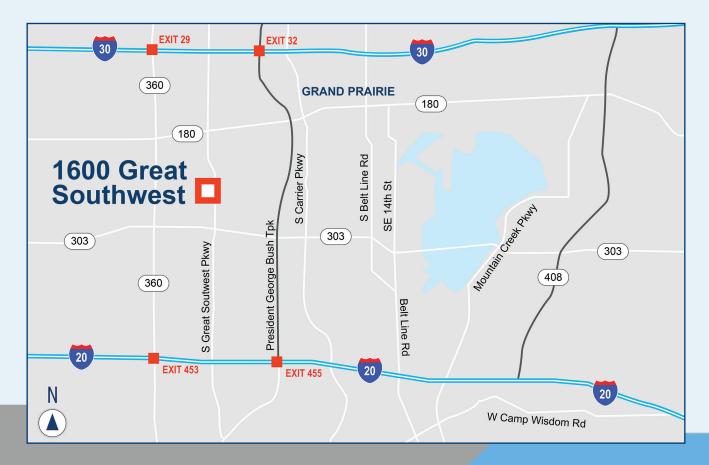

## DRIVING DISTANCES

### **METRO AREAS**

| Arlington       | 4.8 miles |
|-----------------|-----------|
| Downtown Dallas | 18 miles  |
| Fort Worth      |           |
| Austin          | 200 miles |
| Oklahoma City   | 210 miles |

### **MAJOR ROADS**

| I-30  | 4.4 miles |
|-------|-----------|
| I-20  | 4.4 miles |
| I-820 | 15 miles  |
| I-635 | 17 miles  |

### AIR

DFW Airport ......13 miles Dallas Love Field Airport ......21 miles

For more information, or to set up a tour, please contact:

Luke Davis +1.214.257.0420 Idavis@streamrealty.com Sarah Ozanne, SIOR +1.214.210.1281 sarah.ozanne@streamrealty.com Jon Harmon +1.972.560.7001 jon.harmon@idilogistics.com