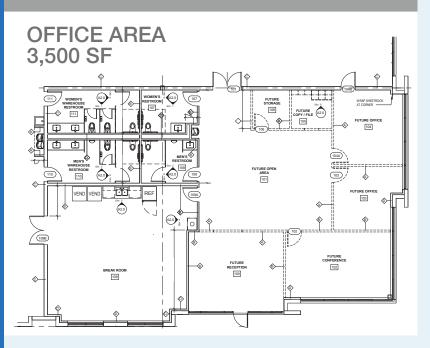

## Class A Distribution, Warehouse & Manufacturing Space

| DOCKS:           | 24 (9' x 10')<br>with insulated doors                        |
|------------------|--------------------------------------------------------------|
| DOCK PAKCKAGES:  | (12) 40K LB levelers, seals & swing lights                   |
| DRIVE-IN DOORS:  | 1 (14' x 16')                                                |
| TRUCK COURT:     | 130' / 185'                                                  |
| AUTO PARKING:    | 66 spaces (expandable)                                       |
| TRAILER PARKING: | 32 stalls                                                    |
| COLUMN SPACING:  | 54' x 50'                                                    |
| FIRE SPRINKLER:  | ESFR                                                         |
| LIGHTING:        | 25 Foot Candle<br>LED High Bay lights with<br>motion sensors |
| SLAB:            | 6" thick Ductilcrete                                         |
| FANS:            | 1 HVLS                                                       |
| ROOF:            | 60 Mil TPO with<br>R-25 insulation                           |
|                  |                                                              |