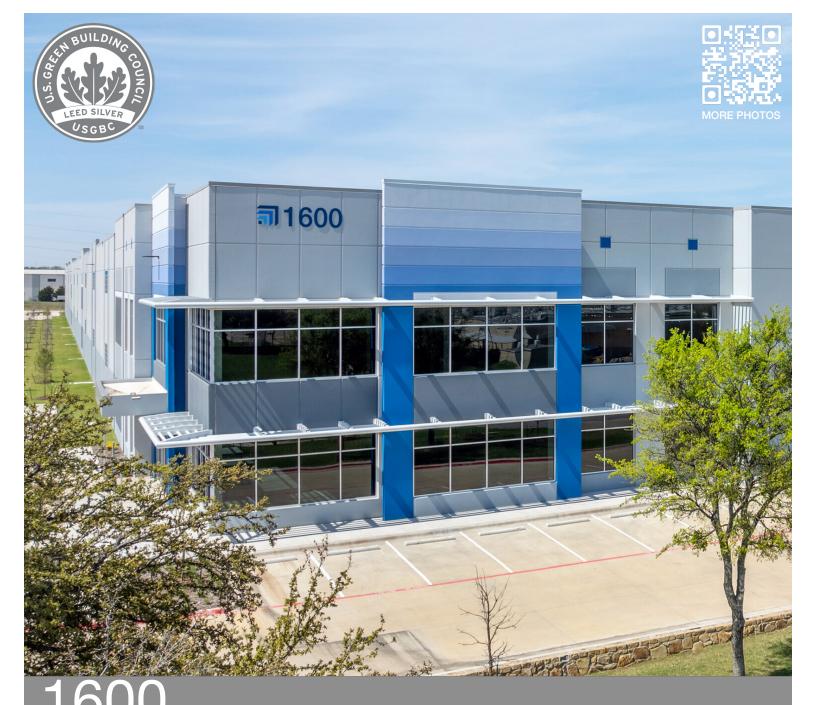

# GREAT SOUTHWEST PKWY 135,522 SF AVAILABLE

1600 S Great Southwest Parkway, Grand Prairie, TX 75051

# **al IDI Logistics**

1600 Great Southwest is a rare, high-quality in-fill site equidistant from both Dallas and Ft. Worth. The site couples great access to SH 360, I-20 & I-30 with IDI Logistics' flexible, state-of-theart building design, providing a great option for manufacturing, distribution or E-commerce uses.

# 135,522

available square feet

TOTAL BUILDING:

298,506 SF

CLEAR HEIGHT:

36'

LEED<sup>®</sup> CERTIFIED<sup>™</sup>, SILVER