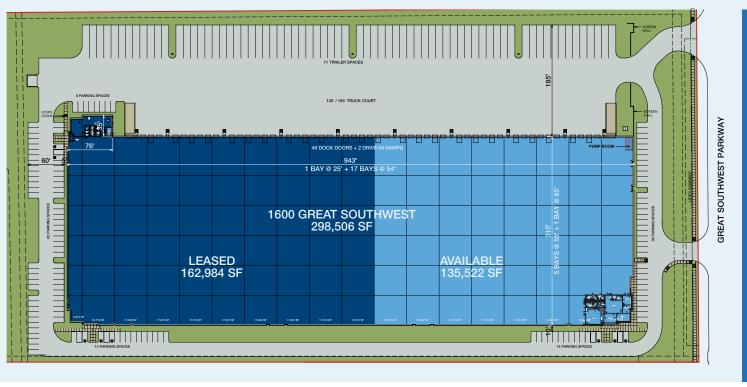

# GREAT SOUTHWEST PKWY 135,522 SF AVAILABLE

1600 S Great Southwest Parkway, Grand Prairie, TX 75051

# 135,522

available square feet

TOTAL BUILDING:

298,506 SF

CLEAR HEIGHT:

36'

LEED<sup>®</sup> CERTIFIED<sup>™</sup>, SILVER

## Class A Distribution, Warehouse & Manufacturing Space

| DOCKS:           | 24 (9' x 10')<br>with insulated doors                        |
|------------------|--------------------------------------------------------------|
| DOCK PAKCKAGES:  | (12) 40K LB levelers, seals & swing lights                   |
| DRIVE-IN DOORS:  | 1 (14' x 16')                                                |
| TRUCK COURT:     | 130' / 185'                                                  |
| AUTO PARKING:    | 66 spaces (expandable)                                       |
| TRAILER PARKING: | 32 stalls                                                    |
| COLUMN SPACING:  | 54' x 50'                                                    |
| FIRE SPRINKLER:  | ESFR                                                         |
| LIGHTING:        | 25 Foot Candle<br>LED High Bay lights with<br>motion sensors |
| SLAB:            | 6" thick Ductilcrete                                         |
| FANS:            | 1 HVLS                                                       |
| ROOF:            | 60 Mil TPO with<br>R-25 insulation                           |
|                  |                                                              |