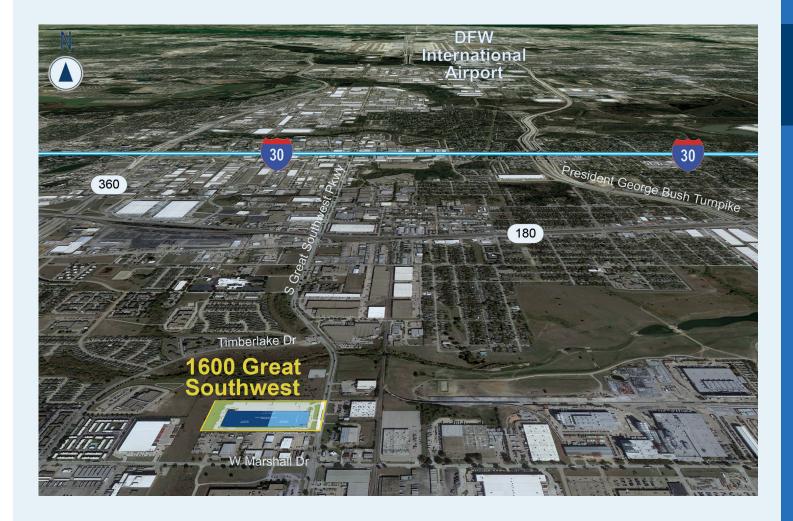

## DRIVING DISTANCES

### **METRO AREAS**

| Arlington       | 4.8 miles |
|-----------------|-----------|
| Downtown Dallas | 18 miles  |
| Fort Worth      |           |
| Austin          | 200 miles |
| Oklahoma City   | 210 miles |

### **MAJOR ROADS**

| I-30  | 4.4 miles |
|-------|-----------|
| I-20  | 4.4 miles |
| I-820 | 15 miles  |
| I-635 | 17 miles  |

### AIR

DFW Airport ......13 miles Dallas Love Field Airport ......21 miles

For more information, or to set up a tour, please contact:

Luke Davis +1.214.257.0420 Idavis@streamrealty.com Sarah Ozanne, SIOR +1.214.210.1281 sarah.ozanne@streamrealty.com Jon Harmon +1.972.560.7001 jon.harmon@idilogistics.com