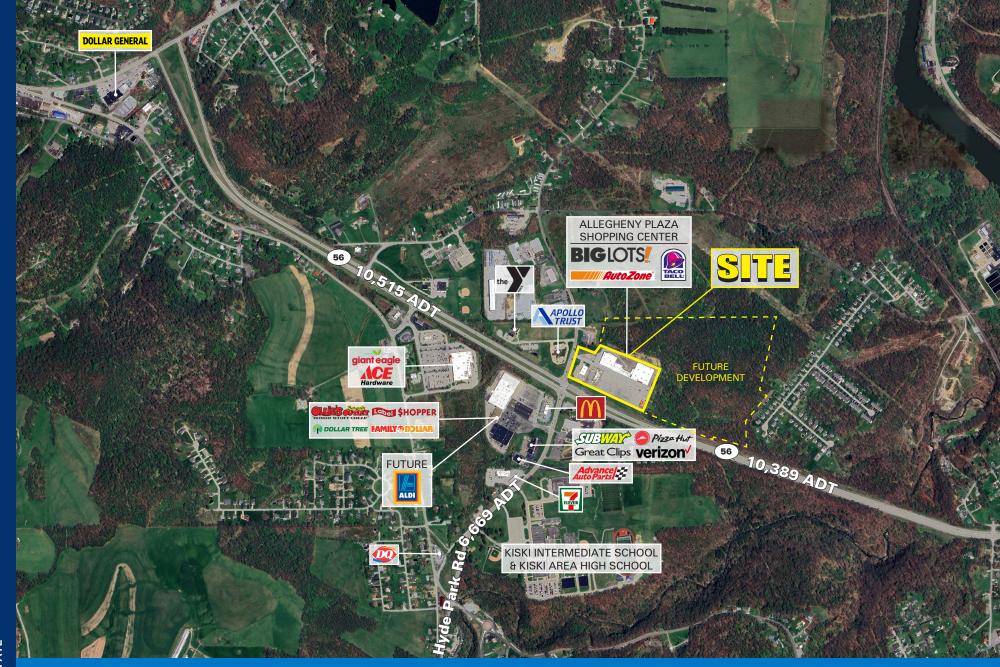

# ALLEGHENY PLAZA SHOPPING CENTER

**AVAILABLE SPACE** 

1,800 - 43,610 SF

**TRAFFIC COUNTS** 

102,662 ADT - I 376

### **PROPERTY HIGHLIGHTS**

- Join Co-tenants including Big Lots, Taco Bell, and AutoZone.
- Located at signalized intersection of Hyde Park Rd and State Route 56 with over 10,000 vehicles per day passing by.
- Located in close proximity to the Kiski Area Highschool with over 1,000 students in attendance.
- Proposed redevelopment with updated facades, new parking lot, and updated signage.
- Area retailers include Giant Eagle, Aldi, Ollie's, Family Dollar, Anytime Fitness, McDonald's, Label Shopper, and much more.
- 33 Miles to downtown Pittsburgh, PA

### **CO-TENANTS**

Big Lots, Taco Bell, Auto Zone

|        |                    | 3 MILE   | 5 MILE   | 10 MILE  |
|--------|--------------------|----------|----------|----------|
| (M)    | POPULATION         | 20,782   | 30,809   | 104,365  |
| ©<br>= | DAYTIME POPULATION | 16,898   | 23,848   | 89,019   |
|        | MEDIAN HH INCOME   | \$58,089 | \$62,872 | \$62,501 |