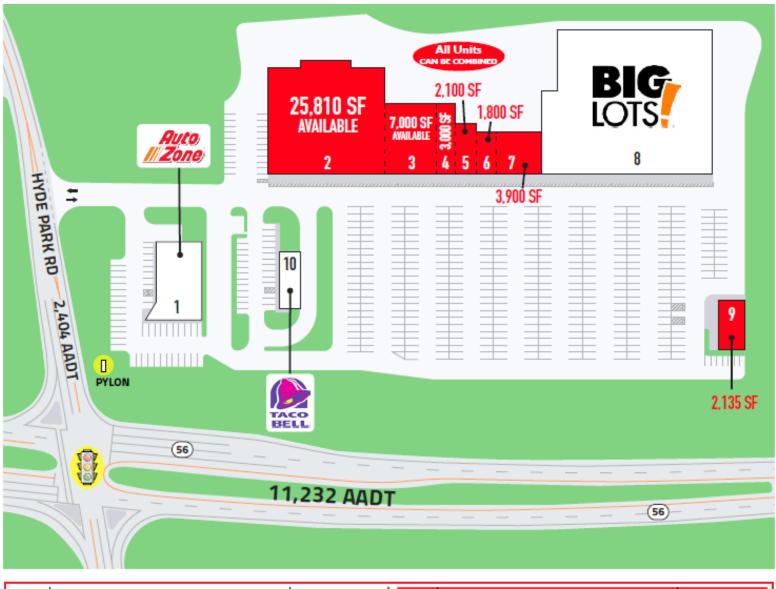

| l. | 1 | Auto Zone 64'x115'            | 7,380 SF  | 6  | Avai  |
|----|---|-------------------------------|-----------|----|-------|
|    | 2 | Available - Approx. 150'x172' | 25,810 SF | 7  | Avai  |
|    | 3 | Available - Approx. 70'x100'  | 7,000 SF  | 8  | Big I |
|    | 4 | Available - Approx. 30'x100'  | 3,000 SF  | 9  | Avai  |
|    | 5 | Available - Approx. 30'x70'   | 2,100 SF  | 10 | Taco  |

| 6  | Available - Approx. 30'x60'  | 1,800 SF<br>3,900 SF |  |
|----|------------------------------|----------------------|--|
| 7  | Available - Approx. 65'x60'  |                      |  |
| 8  | Big Lots - Approx. 200'x237' | 47,512 SF            |  |
| 9  | Available - Approx. 38'x58'  | 2,135 SF             |  |
| 10 | Taco Bell - Approx. 30'x85'  | 2,100 SF             |  |