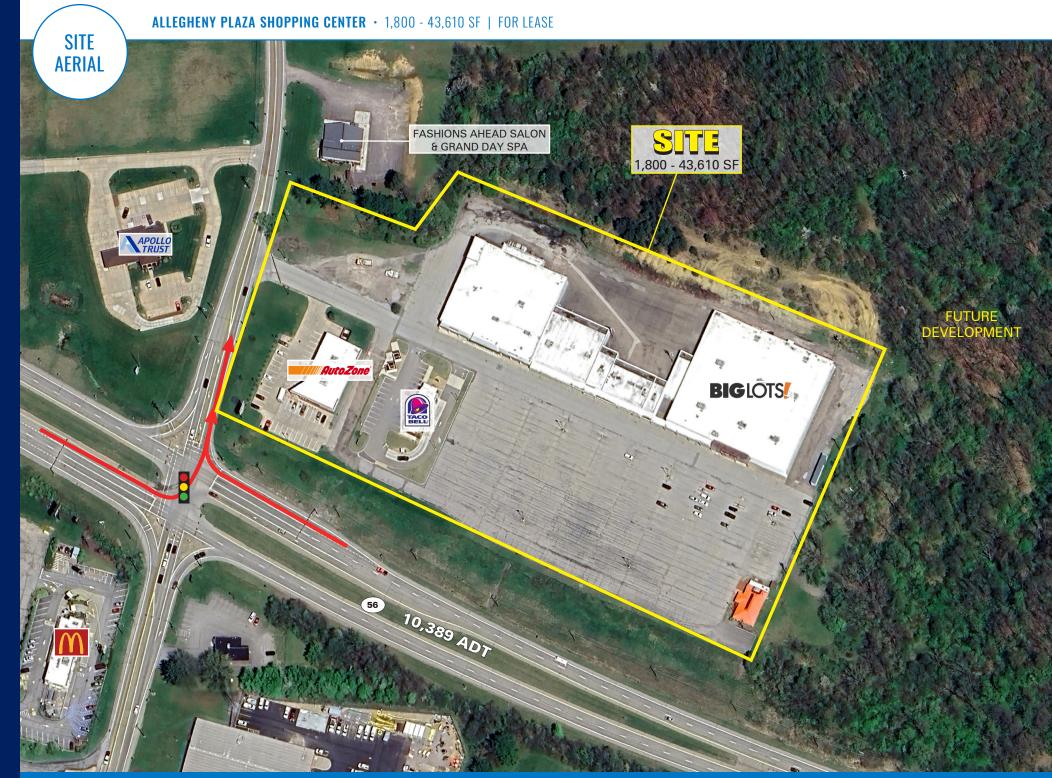

# ALLEGHENY PLAZA SHOPPING CENTER

**AVAILABLE SPACE** 

1,800 - 43,610 SF

**TRAFFIC COUNTS** 

102,662 ADT - I 376

### **PROPERTY HIGHLIGHTS**

- Join Co-tenants including Big Lots, Taco Bell, and AutoZone.
- Located at signalized intersection of Hyde Park Rd and State Route 56 with over 10,000 vehicles per day passing by.
- Located in close proximity to the Kiski Area Highschool with over 1,000 students in attendance.
- Proposed redevelopment with updated facades, new parking lot, and updated signage.
- Area retailers include Giant Eagle, Aldi, Ollie's, Family Dollar, Anytime Fitness, McDonald's, Label Shopper, and much more.
- 33 Miles to downtown Pittsburgh, PA

| l. | 1 | Auto Zone 64'x115'            | 7,380 SF  | 6  | Avai  |
|----|---|-------------------------------|-----------|----|-------|
|    | 2 | Available - Approx. 150'x172' | 25,810 SF | 7  | Avai  |
|    | 3 | Available - Approx. 70'x100'  | 7,000 SF  | 8  | Big I |
|    | 4 | Available - Approx. 30'x100'  | 3,000 SF  | 9  | Avai  |
|    | 5 | Available - Approx. 30'x70'   | 2,100 SF  | 10 | Taco  |

| 6  | Available - Approx. 30'x60'  | 1,800 SF<br>3,900 SF |  |
|----|------------------------------|----------------------|--|
| 7  | Available - Approx. 65'x60'  |                      |  |
| 8  | Big Lots - Approx. 200'x237' | 47,512 SF            |  |
| 9  | Available - Approx. 38'x58'  | 2,135 SF             |  |
| 10 | Taco Bell - Approx. 30'x85'  | 2,100 SF             |  |