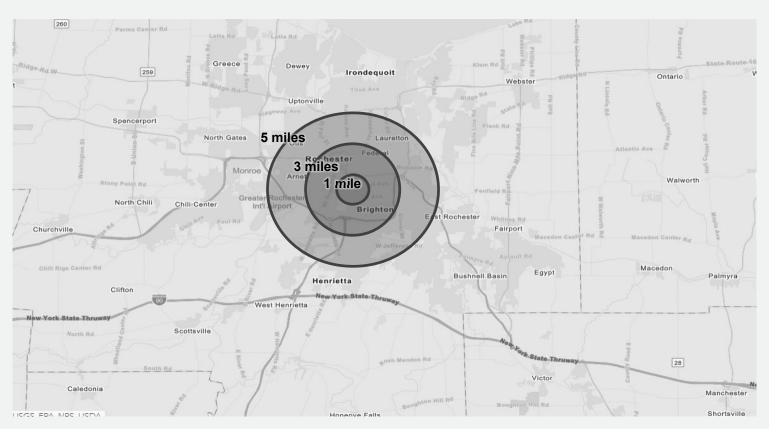

#### **DEMOGRAPHICS**

| DEMOGRAPHIC SNAPSHOT     | 1 MILE   | 3 MILES  | 5 MILES  |
|--------------------------|----------|----------|----------|
| Total Population         | 8,485    | 116,642  | 282,799  |
| Daytime Population       | 17,261   | 137,094  | 372,917  |
| Households               | 4,096    | 54,870   | 120,832  |
| Average Household Income | \$95,054 | \$88,126 | \$81,530 |