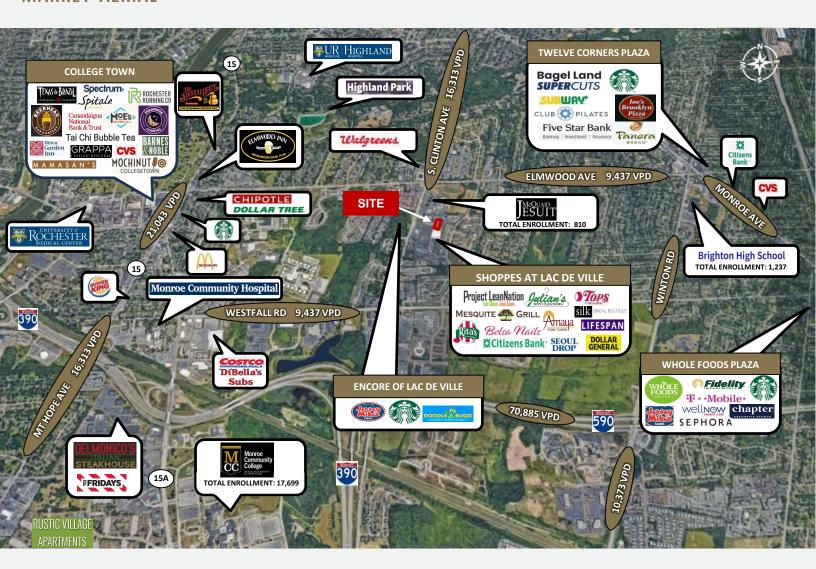

te 590 and Interstate 390



#### FOR MORE INFORMATION, PLEASE CONTACT:



JANELL VANEGAS Licensed Real Estate Broker 585.615.1102 (c) Janell@VentureBrokerageGroup.com

ROCHESTER, NY 14618

#### **PROPERTY PHOTOS**







#### FOR MORE INFORMATION, PLEASE CONTACT:



JANELL VANEGAS Licensed Real Estate Broker 585.615.1102 (c) Janell@VentureBrokerageGroup.com

© 2024 Venture Brokerage Group | 157 Rue de Ville | Rochester, NY 14618

VENTUREBROKERAGEGROUP.COM

ROCHESTER, NY 14618

#### **INTERIOR PHOTOS**











#### FOR MORE INFORMATION, PLEASE CONTACT:



JANELL VANEGAS Licensed Real Estate Broker 585.615.1102 (c) Janell@VentureBrokerageGroup.com

© 2024 Venture Brokerage Group | 157 Rue de Ville | Rochester, NY 14618

VENTUREBROKERAGEGROUP.COM

ROCHESTER, NY 14618

#### MARKET AERIAL



#### FOR MORE INFORMATION, PLEASE CONTACT:



JANELL VANEGAS Licensed Real Estate Broker 585.615.1102 (c) Janell@VentureBrokerageGroup.com

ROCHESTER, NY 14618



#### **DEMOGRAPHICS**



| DEMOGRAPHIC SNAPSHOT     | 1 MILE   | 3 MILES  | 5 MILES  |
|--------------------------|----------|----------|----------|
| Total Population         | 8,485    | 116,642  | 282,799  |
| Daytime Population       | 17,261   | 137,094  | 372,917  |
| Households               | 4,096    | 54,870   | 120,832  |
| Average Household Income | \$95,054 | \$88,126 | \$81,530 |



**7,596** Businesses



**175,311** Employees



**\$210,740**Median Home Value



**34.7** Median Age

FOR MORE INFORMATION, PLEASE CONTACT:



JANELL VANEGAS
Licensed Real Estate Broker
585.615.1102 (c)
Janell@VentureBrokerageGroup.c