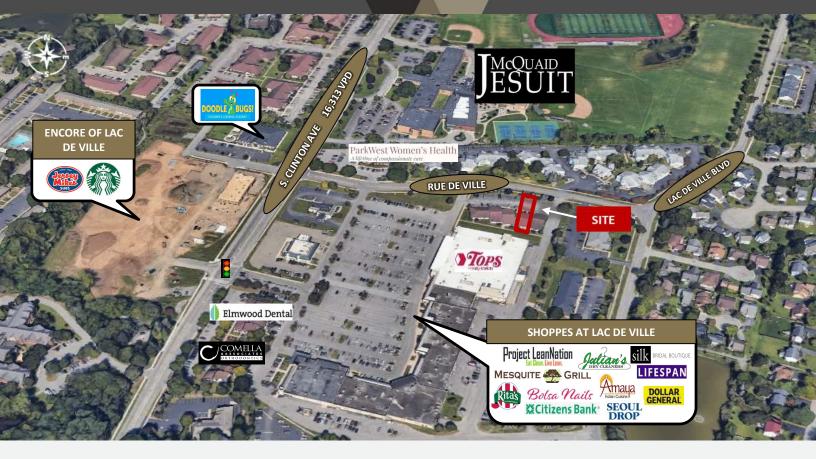

#### MARKET AERIAL

#### **PROPERTY HIGHLIGHTS**

- » Prime location just off South Clinton Avenue in the Town of Brighton
- » Walking distance from nearby retailers such as Tops, Starbucks, Jersey Mikes, etc.
- » Excellent accessibility & ample parking
- » Just over one mile from Strong Memorial Hospital & the University of Rochester with a total enrollment of approximately 12,000 graduate and undergraduate students
- » Less than 1 miles from Interstate 590 and Interstate 390