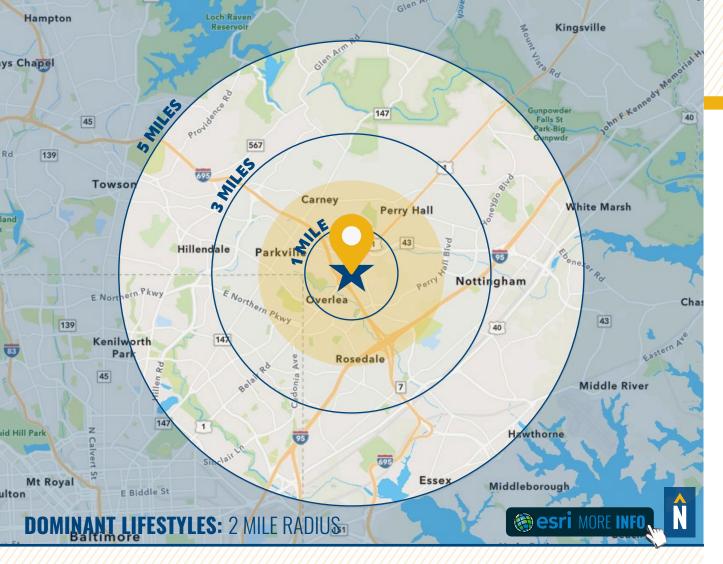

## **DEMOGRAPHICS**

RADIUS:

1 MILE

3 MILES

5 MILES

#### **RESIDENTIAL POPULATION**

13,091

135,938

325,235

#### **DAYTIME POPULATION**

11.379

115.124

264.844

#### **AVERAGE HOUSEHOLD INCOME**

\$105,363

\$108,143

\$105,677

#### **NUMBER OF HOUSEHOLDS**

5.183

55,288

131,044

37.1

40.0

39.6

**MEDIAN AGE** 