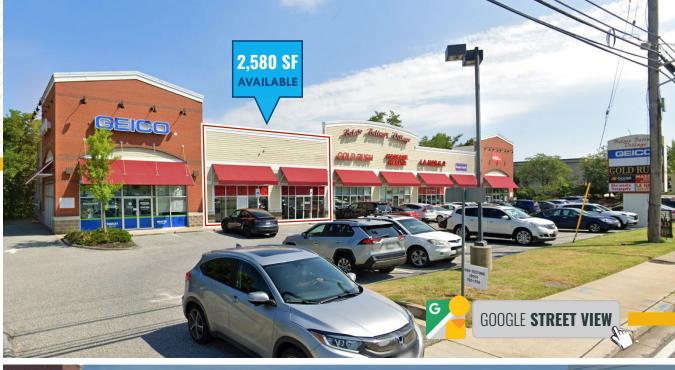

#### **HIGHLIGHTS:**

- 2,580 SF ± inline retail space available (former bank branch)
- Pylon signage available
- Located on Nottingham's busy Belair Road commercial corridor (46,011 cars per day)
- Just off of I-695 (Exit 32B)
- Nearby amenities include Walmart, Weis, Giant Food, Dollar Tree, Taco Bell, McDonald's, Dunkin' Donuts, Carrabba's, Horizon Cinemas
- Join Geico, Total by Verizon, Massage Health, Gold Rush, Beauty Supply and LA Nails 2

AVAILABLE:

2,580 SF ± (INLINE)

OCCUPANCY:

MAY 1, 2025

PARKING:

46 SPACES ±

TRAFFIC COUNT:

46,011 AADT (BELAIR RD/RT. 1)