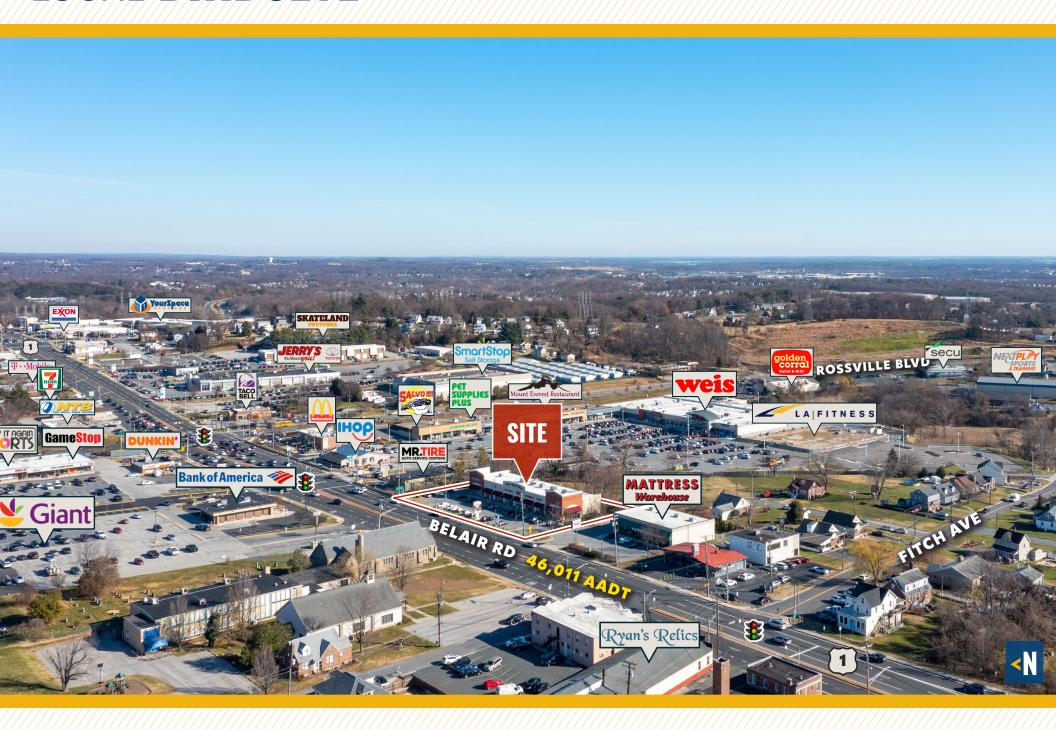

# LOCAL BIRDSEYE

#### **HIGHLIGHTS:**

- 2,580 SF ± inline retail space available (former bank branch)
- Pylon signage available
- Located on Nottingham's busy Belair Road commercial corridor (46,011 cars per day)
- Just off of I-695 (Exit 32B)
- Nearby amenities include Walmart, Weis, Giant Food, Dollar Tree, Taco Bell, McDonald's, Dunkin' Donuts, Carrabba's, Horizon Cinemas
- Join Geico, Total by Verizon, Massage Health, Gold Rush, Beauty Supply and LA Nails 2

AVAILABLE:

2,580 SF ± (INLINE)

OCCUPANCY:

MAY 1, 2025

PARKING:

46 SPACES ±

TRAFFIC COUNT:

46,011 AADT (BELAIR RD/RT. 1)