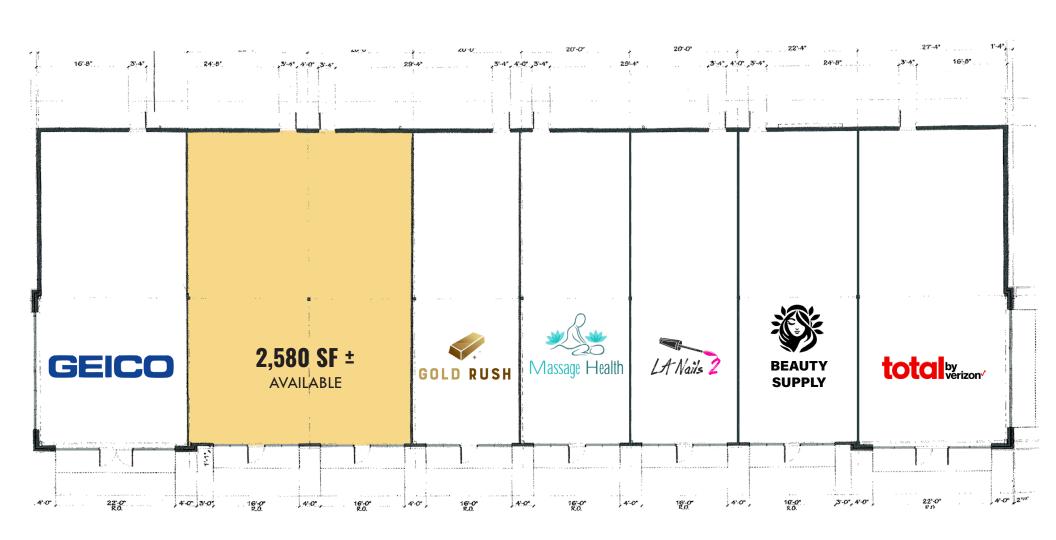

## LEASING PLAN

#### **HIGHLIGHTS:**

- 2,580 SF ± inline retail space available (former bank branch)
- Pylon signage available
- Located on Nottingham's busy Belair Road commercial corridor (46,011 cars per day)
- Just off of I-695 (Exit 32B)
- Nearby amenities include Walmart, Weis, Giant Food, Dollar Tree, Taco Bell, McDonald's, Dunkin' Donuts, Carrabba's, Horizon Cinemas
- Join Geico, Total by Verizon, Massage Health, Gold Rush, Beauty Supply and LA Nails 2

AVAILABLE:

2,580 SF ± (INLINE)

OCCUPANCY:

MAY 1, 2025

PARKING:

46 SPACES ±

TRAFFIC COUNT:

46,011 AADT (BELAIR RD/RT. 1)