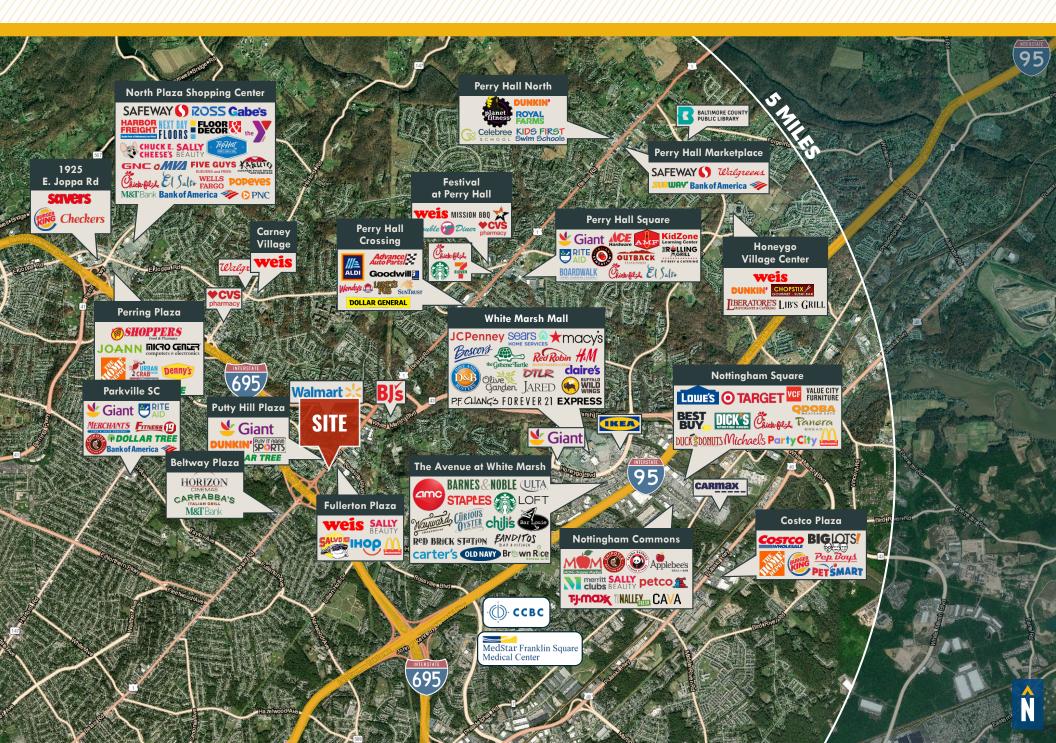

GE**

7911-7915 BELAIR ROAD | NOTTINGHAM, MARYLAND 21236

FOR **LEASE** 





# **PROPERTY** OVERVIEW

#### **HIGHLIGHTS:**

- 2,580 SF ± inline retail space available (former bank branch)
- Pylon signage available
- Located on Nottingham's busy Belair Road commercial corridor (46,011 cars per day)
- Just off of I-695 (Exit 32B)
- Nearby amenities include Walmart, Weis, Giant Food, Dollar Tree, Taco Bell, McDonald's, Dunkin' Donuts, Carrabba's, Horizon Cinemas
- Join Geico, Total by Verizon, Massage Health, Gold Rush, Beauty Supply and LA Nails 2

AVAILABLE:

2,580 SF ± (INLINE)

OCCUPANCY:

MAY 1, 2025

PARKING:

46 SPACES ±

TRAFFIC COUNT:

46,011 AADT (BELAIR RD/RT. 1)

ZONING:

BL (BUSINESS LOCAL)

RENTAL RATE:

NEGOTIABLE





## LEASING PLAN



# LOCAL BIRDSEYE



### MARKET AERIAL





## **DEMOGRAPHICS**

RADIUS:

1 MILE

3 MILES

5 MILES

#### **RESIDENTIAL POPULATION**



13,091

135,938

325,235

#### **DAYTIME POPULATION**



11.379

115.124

264.844

#### **AVERAGE HOUSEHOLD INCOME**



\$105,363

\$108,143

\$105,677

#### **NUMBER OF HOUSEHOLDS**



5.183

55,288

131,044



37.1

40.0

39.6

**MEDIAN AGE** 



**FULL DEMOS REPORT** 

23% PARKS AND REC



Many of these families are two-income married couples approaching retirement age. They are comfortable in their jobs and their homes and budget wisely, but do not plan on retiring anytime soon or moving.

> Median Age: 40.9 Median Household Income: \$60,000

20% **BRIGHT YOUNG PROFESSIONALS** 



These communities are home to young, educated, working professionals. Labor force participation is high, generall