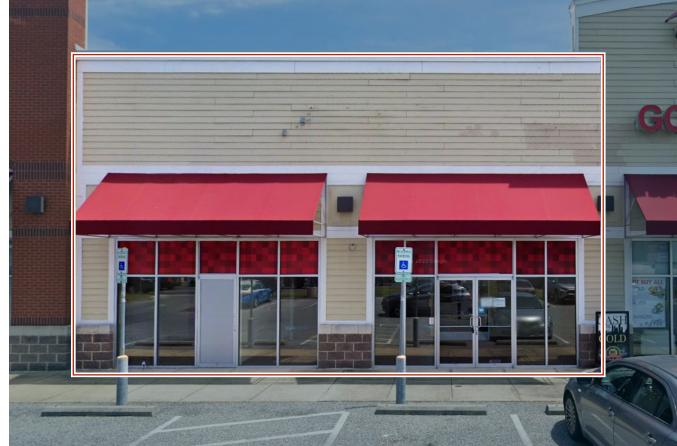

#### **HIGHLIGHTS:**

- 2,580 SF ± inline retail space available (former bank branch)
- Pylon signage available
- Located on Nottingham's busy Belair Road commercial corridor (46,011 cars per day)
- Just off of I-695 (Exit 32B)
- Nearby amenities include Walmart, Weis, Giant Food, Dollar Tree, Taco Bell, McDonald's, Dunkin' Donuts, Carrabba's, Horizon Cinemas
- Join Geico, Total by Verizon, Massage Health, Gold Rush, Beauty Supply and LA Nails 2

AVAILABLE:

2,580 SF ± (INLINE)

OCCUPANCY:

MAY 1, 2025

PARKING:

46 SPACES ±

TRAFFIC COUNT:

46,011 AADT (BELAIR RD/RT. 1)