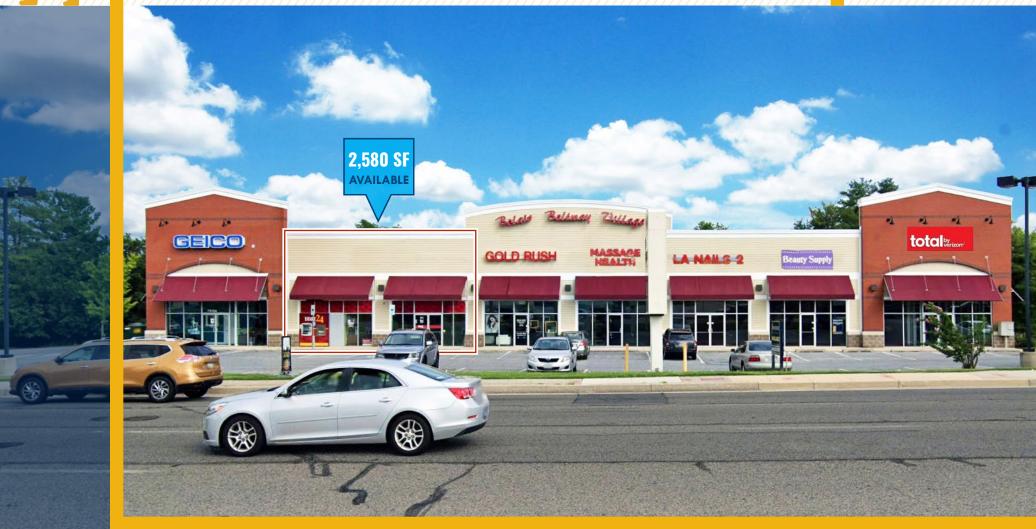

# **BELAIR BELTWAY VILLAGE**

7911-7915 BELAIR ROAD | NOTTINGHAM, MARYLAND 21236

FOR **LEASE** 

#### **HIGHLIGHTS:**

- 2,580 SF ± inline retail space available (former bank branch)
- Pylon signage available
- Located on Nottingham's busy Belair Road commercial corridor (46,011 cars per day)
- Just off of I-695 (Exit 32B)
- Nearby amenities include Walmart, Weis, Giant Food, Dollar Tree, Taco Bell, McDonald's, Dunkin' Donuts, Carrabba's, Horizon Cinemas
- Join Geico, Total by Verizon, Massage Health, Gold Rush, Beauty Supply and LA Nails 2

AVAILABLE:

2,580 SF ± (INLINE)

OCCUPANCY:

MAY 1, 2025

PARKING:

46 SPACES ±

TRAFFIC COUNT:

46,011 AADT (BELAIR RD/RT. 1)