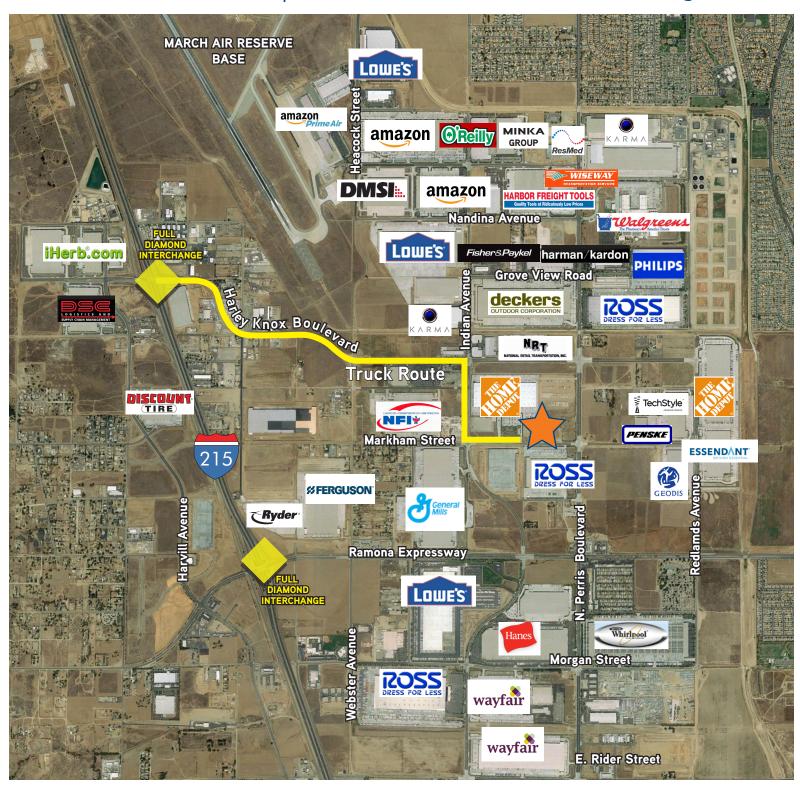

### **Locator Map**

IAN DEVRIES | 949.724.5509 Executive Vice President ian.devries@colliers.com DRE# 01019868 CHRIS DEVRIES | 949.724.5504 Associate Vice President chris.devries@colliers.com DRE# 01867314

Ross Stores, Harman Kardon, Home Depot Lowes Home Improvement, Philips Lighting, Walgreens, Hanesbrands, Whirlpool, Amazon, General Mills, Fisher & Paykel, iHerb

#### DIRECTIONS TO SITE

From I-215, take the Harley Knox Boulevard exit and go east. Head south on Indian Street (turn right). Go east (turn left) on Markham Street. The Property is located half a block up on your left-hand side at 212 Markham Street.