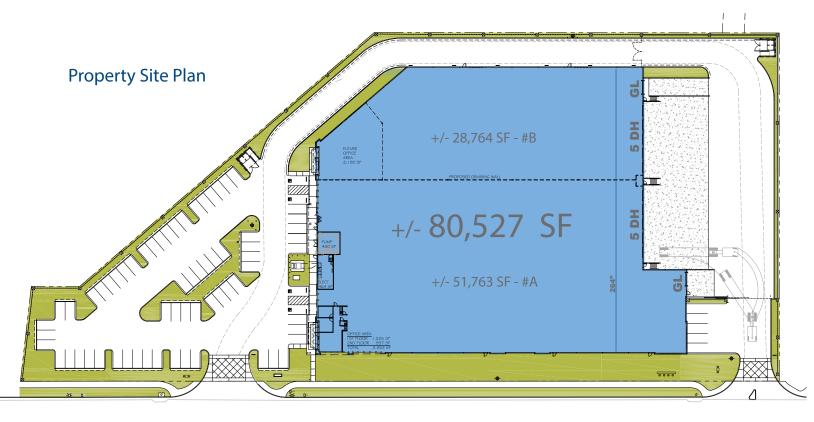

#### **Property Features**

- > +/- 80,527 SF Industrial Warehouse
- > 2,262 SF of 2-Story Office Area
- > Divisible to +/- 51, 763 SF & +/- 28,764 SF
- > ESFR Ready
- > 10 Dock High Doors (9' x 10')
- > 2 Grade Level Door (12' x 14')
- > 30' Warehouse Clearance Height
- > Large Secured Truck Court
- > 1200 Amps of Power
- > Easy I -215 Freeway Access
- Corporate Neighbors Include: