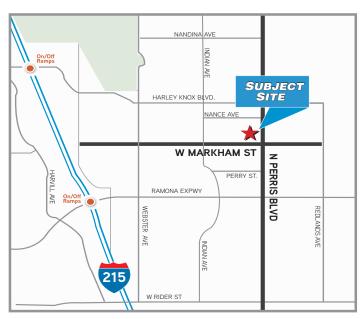

### **Locator Map**

IAN DEVRIES | 949.724.5509 Executive Vice President ian.devries@colliers.com DRE# 01019868 CHRIS DEVRIES | 949.724.5504 Associate Vice President chris.devries@colliers.com DRE# 01867314

#### DIRECTIONS TO SITE

From I-215, take the Harley Knox Boulevard exit and go east. Head south on Indian Street (turn right). Go east (turn left) on Markham Street. The Property is located half a block up on your left-hand side at 212 Markham Street.