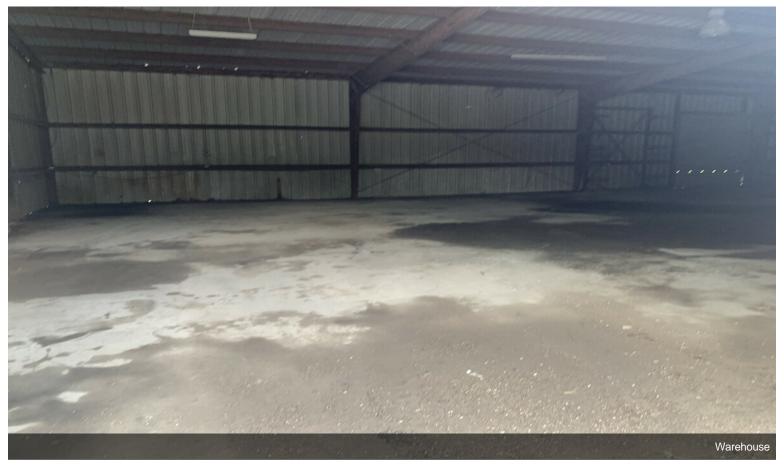

#### 2831 Bobville Rd

\$7.26 /SF/YR

Large L shaped warehouse with multiple roll up doors and easy access. Looking for your own personal storage? Look no further.

Located in a secluded area in beautiful Montgomery Texas. Great location for light industrial business and/or manufacturing, boat storage or vintage cars.

#### 2831 Bobville Rd, Montgomery, TX 77316

Large L shaped warehouse with multiple roll up doors and easy access. Looking for your own personal storage? Look no further.

Located in a secluded area in beautiful Montgomery Texas. Great location for light industrial business and/or manufacturing, boat storage or vintage cars.