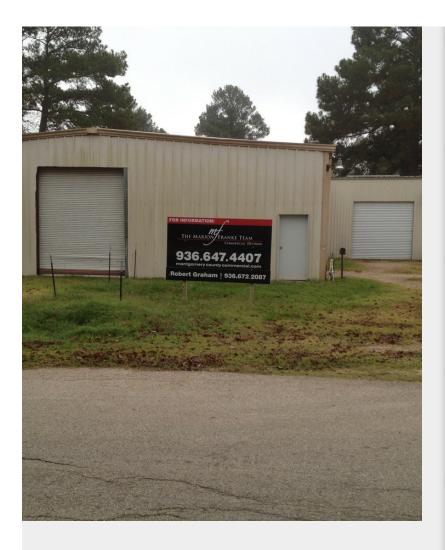

### 2831 Bobville Rd

2831 Bobville Rd, Montgomery, TX 77316

David Boatner
Connect Commercial
2170 Buckthorne PI, Suite 200,The Woodlands, TX 77380
commercial@connectrealty.com
(713) 206-7775

| Rental Rate:            | \$7.26 /SF/YR |
|-------------------------|---------------|
| Property Type:          | Industrial    |
| Property Subtype:       | Warehouse     |
| Rentable Building Area: | 6,899 SF      |
| Year Built:             | 1987          |
| Rental Rate Mo:         | \$0.61 /SF/MO |

#### 2831 Bobville Rd

\$7.26 /SF/YR

Large L shaped warehouse with multiple roll up doors and easy access. Looking for your own personal storage? Look no further.

Located in a secluded area in beautiful Montgomery Texas. Great location for light industrial business and/or manufacturing, boat storage or vintage cars.

#### 2831 Bobville Rd, Montgomery, TX 77316

Large L shaped warehouse with multiple roll up doors and easy access. Looking for your own personal storage? Look no further.

Located in a secluded area in beautiful Montgomery Texas. Great location for light industrial business and/or manufacturing, boat storage or vintage cars.