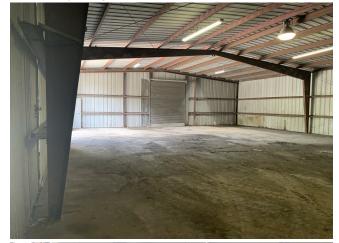

#### 2831 Bobville Rd

\$7.26 /SF/YR

Large L shaped warehouse with multiple roll up doors and easy access. Looking for your own personal storage? Look no further.

Located in a secluded area in beautiful Montgomery Texas. Great location for light industrial business and/or manufacturing, boat storage or vintage cars.

Huge L shaped warehouse with multiple roll up doors easy access. Secluded area in Montgomery Texas. Great location for light industrial business and/or manufacturing. Priced to lease today!

1

#### 2831 Bobville Rd, Montgomery, TX 77316

Large L shaped warehouse with multiple roll up doors and easy access. Looking for your own personal storage? Look no further.

Located in a secluded area in beautiful Montgomery Texas. Great location for light industrial business and/or manufacturing, boat storage or vintage cars.