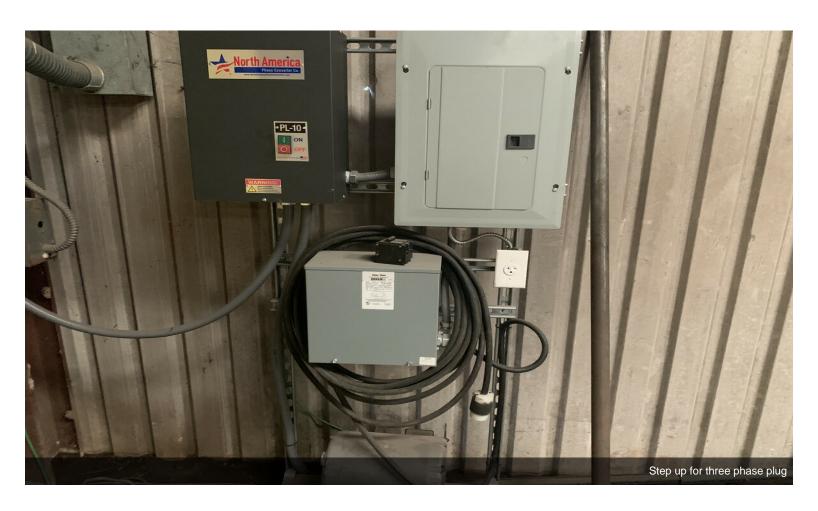

#### 2831 Bobville Rd

\$7.26 /SF/YR

Large L shaped warehouse with multiple roll up doors and easy access. Looking for your own personal storage? Look no further.

Located in a secluded area in beautiful Montgomery Texas. Great location for light industrial business and/or manufacturing, boat storage or vintage cars.

#### 2831 Bobville Rd, Montgomery, TX 77316

Large L shaped warehouse with multiple roll up doors and easy access. Looking for your own personal storage? Look no further.

Located in a secluded area in beautiful Montgomery Texas. Great location for light industrial business and/or manufacturing, boat storage or vintage cars.