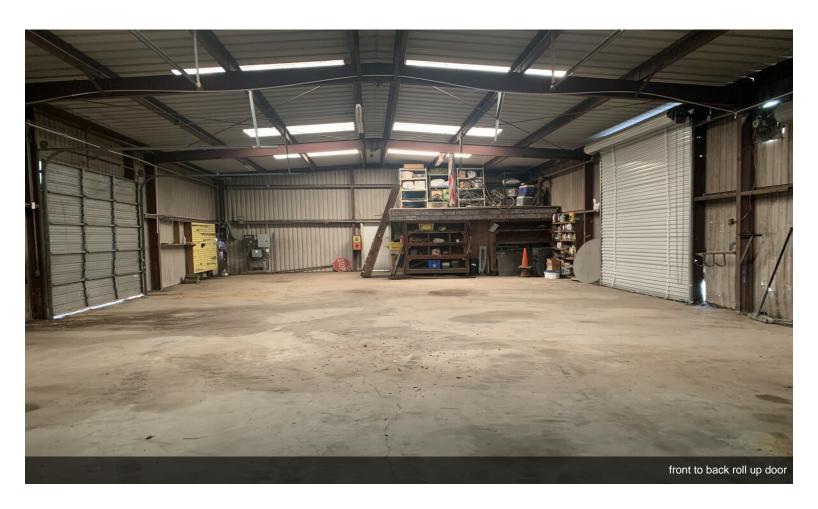

#### 2831 Bobville Rd

\$7.26 /SF/YR

Large L shaped warehouse with multiple roll up doors and easy access. Looking for your own personal storage? Look no further.

Located in a secluded area in beautiful Montgomery Texas. Great location for light industrial business and/or manufacturing, boat storage or vintage cars.

#### 2831 Bobville Rd, Montgomery, TX 77316

Large L shaped warehouse with multiple roll up doors and easy access. Looking for your own personal storage? Look no further.

Located in a secluded area in beautiful Montgomery Texas. Great location for light industrial business and/or manufacturing, boat storage or vintage cars.