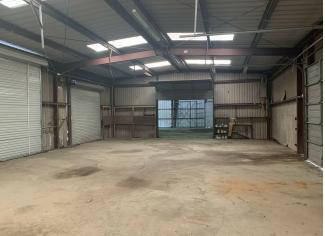

#### 2831 Bobville Rd

\$7.26 /SF/YR

Large L shaped warehouse with multiple roll up doors and easy access. Looking for your own personal storage? Look no further.

Located in a secluded area in beautiful Montgomery Texas. Great location for light industrial business and/or manufacturing, boat storage or vintage cars.

Huge L shaped warehouse with multiple roll up doors easy access. Secluded area in Montgomery Texas. Great location for light industrial business and/or manufacturing. Priced to lease today!

1

#### 2831 Bobville Rd, Montgomery, TX 77316

Large L shaped warehouse with multiple roll up doors and easy access. Looking for your own personal storage? Look no further.

Located in a secluded area in beautiful Montgomery Texas. Great location for light industrial business and/or manufacturing, boat storage or vintage cars.