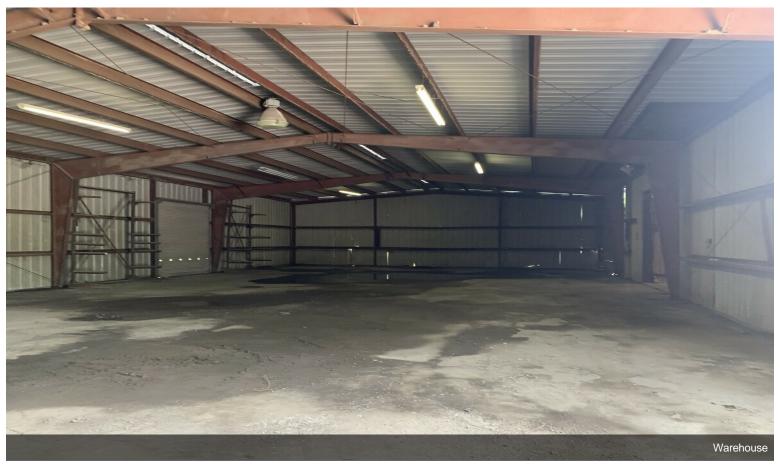

#### 2831 Bobville Rd

\$7.26 /SF/YR

Large L shaped warehouse with multiple roll up doors and easy access. Looking for your own personal storage? Look no further.

Located in a secluded area in beautiful Montgomery Texas. Great location for light industrial business and/or manufacturing, boat storage or vintage cars.

#### 2831 Bobville Rd, Montgomery, TX 77316

Large L shaped warehouse with multiple roll up doors and easy access. Looking for your own personal storage? Look no further.

Located in a secluded area in beautiful Montgomery Texas. Great location for light industrial business and/or manufacturing, boat storage or vintage cars.