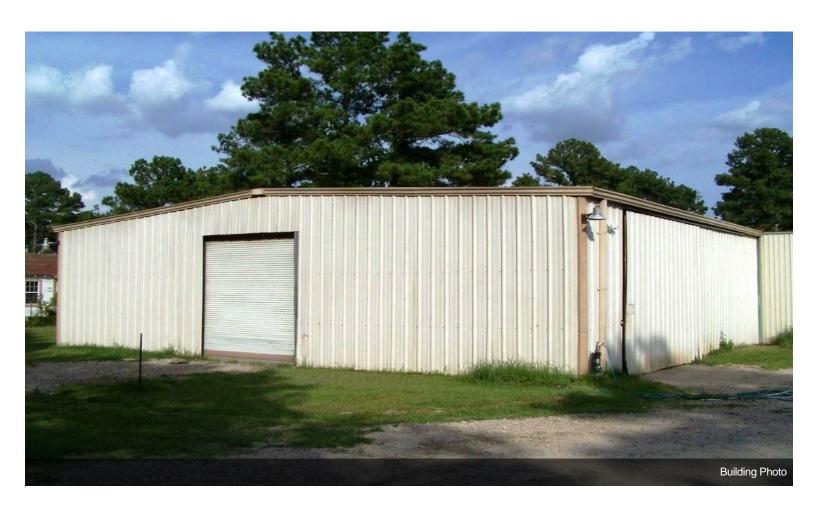

#### 2831 Bobville Rd

\$7.26 /SF/YR

Large L shaped warehouse with multiple roll up doors and easy access. Looking for your own personal storage? Look no further.

Located in a secluded area in beautiful Montgomery Texas. Great location for light industrial business and/or manufacturing, boat storage or vintage cars.

#### 2831 Bobville Rd, Montgomery, TX 77316

Large L shaped warehouse with multiple roll up doors and easy access. Looking for your own personal storage? Look no further.

Located in a secluded area in beautiful Montgomery Texas. Great location for light industrial business and/or manufacturing, boat storage or vintage cars.