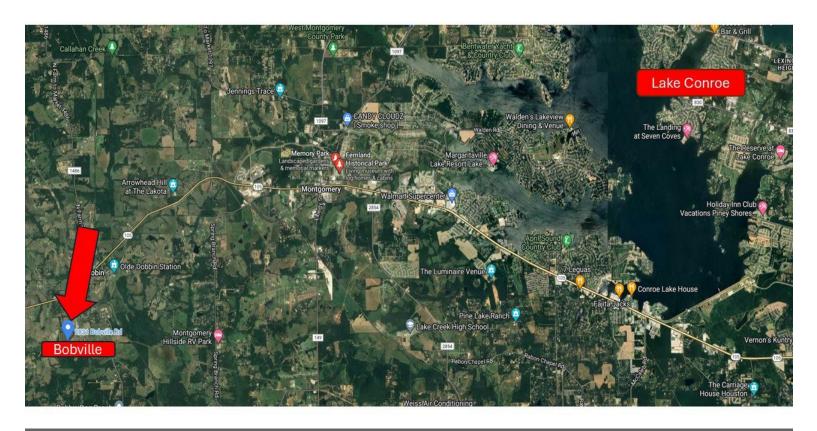

Lawn Care Included.

7 miles from downtown Montgomery

14 miles from Lake Conroe

Priced to lease today!...

- secluded
- easy access
- multiple roll up doors
- · lawn care included
- boat storage
- workshop away from home

Lawn Care Included.

7 miles from downtown Montgomery

14 miles from Lake Conroe

Priced to lease today!