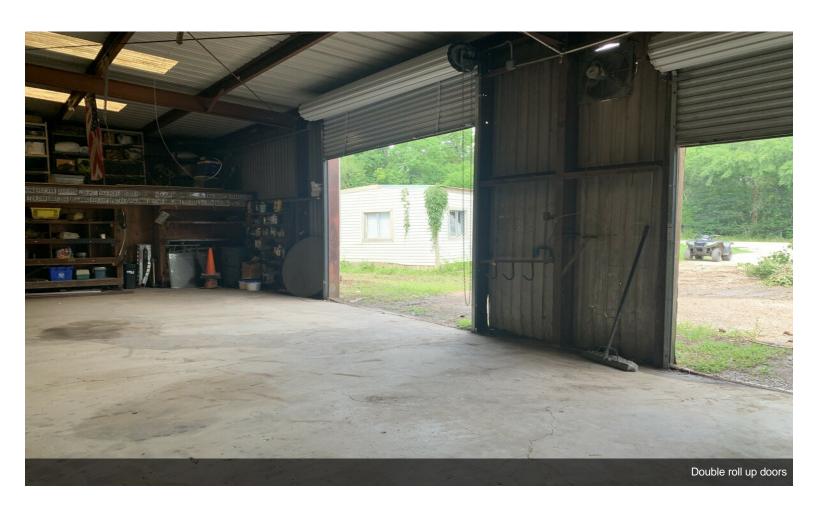

#### 2831 Bobville Rd

\$7.26 /SF/YR

Large L shaped warehouse with multiple roll up doors and easy access. Looking for your own personal storage? Look no further.

Located in a secluded area in beautiful Montgomery Texas. Great location for light industrial business and/or manufacturing, boat storage or vintage cars.

#### 2831 Bobville Rd, Montgomery, TX 77316

Large L shaped warehouse with multiple roll up doors and easy access. Looking for your own personal storage? Look no further.

Located in a secluded area in beautiful Montgomery Texas. Great location for light industrial business and/or manufacturing, boat storage or vintage cars.