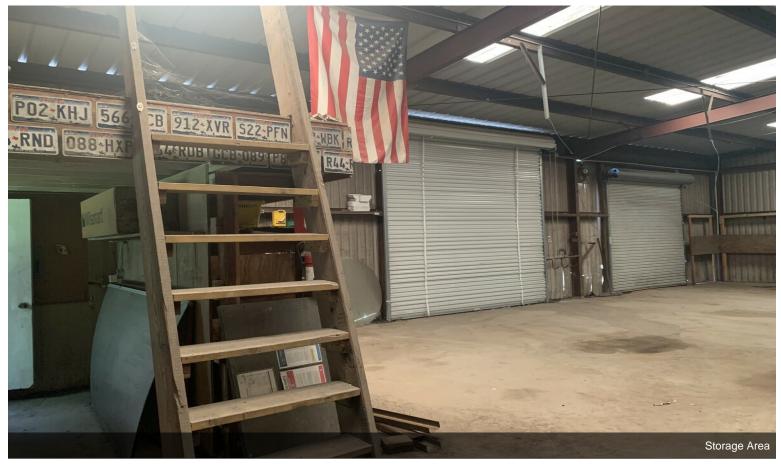

#### 2831 Bobville Rd

\$7.26 /SF/YR

Large L shaped warehouse with multiple roll up doors and easy access. Looking for your own personal storage? Look no further.

Located in a secluded area in beautiful Montgomery Texas. Great location for light industrial business and/or manufacturing, boat storage or vintage cars.

#### 2831 Bobville Rd, Montgomery, TX 77316

Large L shaped warehouse with multiple roll up doors and easy access. Looking for your own personal storage? Look no further.

Located in a secluded area in beautiful Montgomery Texas. Great location for light industrial business and/or manufacturing, boat storage or vintage cars.