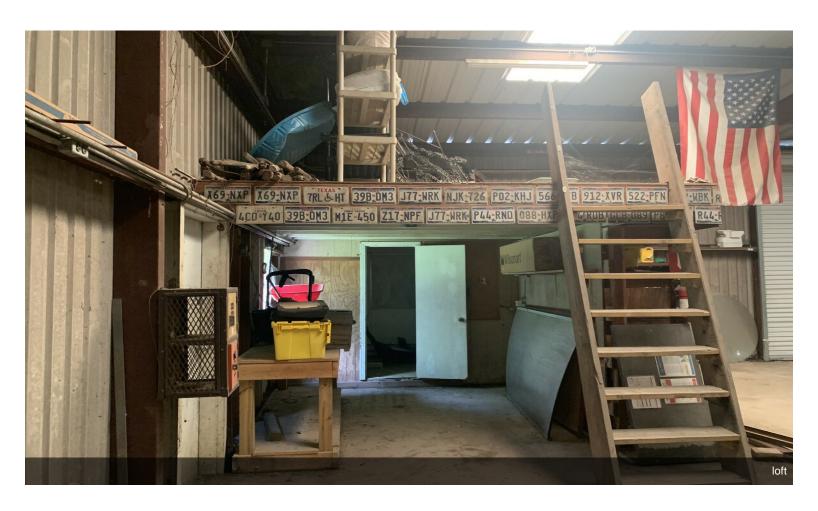

#### 2831 Bobville Rd

\$7.26 /SF/YR

Large L shaped warehouse with multiple roll up doors and easy access. Looking for your own personal storage? Look no further.

Located in a secluded area in beautiful Montgomery Texas. Great location for light industrial business and/or manufacturing, boat storage or vintage cars.

#### 2831 Bobville Rd, Montgomery, TX 77316

Large L shaped warehouse with multiple roll up doors and easy access. Looking for your own personal storage? Look no further.

Located in a secluded area in beautiful Montgomery Texas. Great location for light industrial business and/or manufacturing, boat storage or vintage cars.