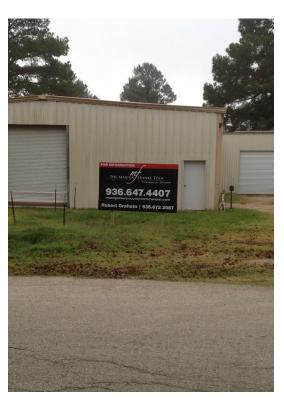

### 2831 Bobville Rd

2831 Bobville Rd, Montgomery, TX 77316

David Boatner
Connect Commercial
2170 Buckthorne PI, Suite 200,The Woodlands, TX 77380
commercial@connectrealty.com
(713) 206-7775

| Rental Rate:            | \$7.26 /SF/YR |
|-------------------------|---------------|
| Property Type:          | Industrial    |
| Property Subtype:       | Warehouse     |
| Rentable Building Area: | 6,899 SF      |
| Year Built:             | 1987          |
| Rental Rate Mo:         | \$0.61 /SF/MO |

#### 2831 Bobville Rd

\$7.26 /SF/YR

Large L shaped warehouse with multiple roll up doors and easy access. Looking for your own personal storage? Look no further.

Located in a secluded area in beautiful Montgomery Texas. Great location for light industrial business and/or manufacturing, boat storage or vintage cars.

#### 2831 Bobville Rd, Montgomery, TX 77316

Large L shaped warehouse with multiple roll up doors and easy access. Looking for your own personal storage? Look no further.

Located in a secluded area in beautiful Montgomery Texas. Great location for light industrial business and/or manufacturing, boat storage or vintage cars.