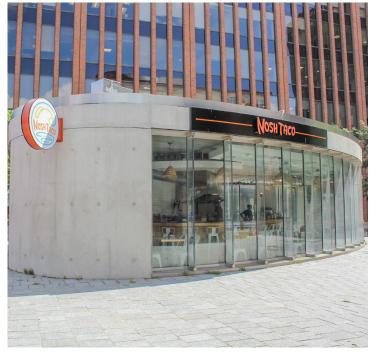

#### 1,350± SF FREE STANDING RETAIL

- Concrete and glass circular building offers a superb location for a retail location or café
- Opportunity to join Canal Plaza where significant renovations to the ground and plaza levels will create a variety of dynamic retail options
- Located between Portland's historic Old Port and financial districts, Canal Plaza yields a unique combination of readily accessible transit, highly acclaimed restaurants, national and local retailers, and a thriving business environment

## O Canal Plaza | Portland, ME

**OWNER:** Cow Plaza I LLC

**DEED**: Book 27480, Page 310

ASSESSOR: Map 32, Block I, Lot 7001

LOT SIZE: 0.42± AC

BUILDING SIZE: 1,350± SF

YEAR BUILT: 2017

**SIDING**: Concrete & glass