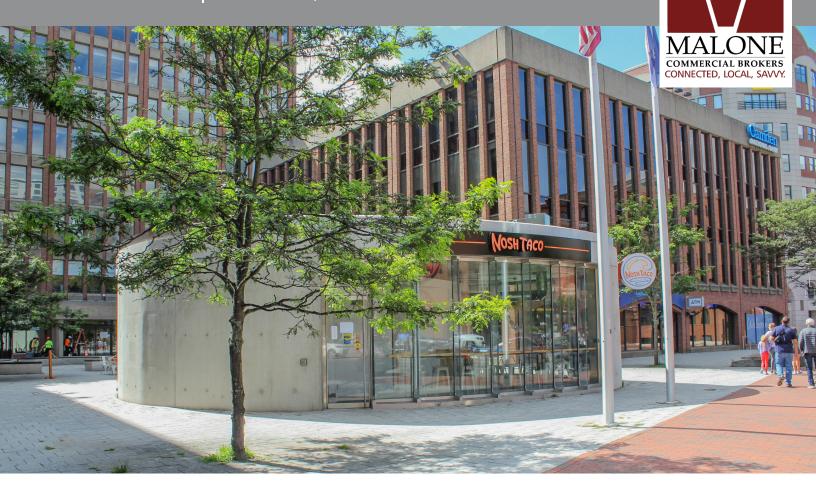

# FOR LEASE | RESTAURANT SPACE

O Canal Plaza | Portland, ME

#### 1,350± SF FREE STANDING RETAIL

- Concrete and glass circular building offers a superb location for a retail location or café
- Opportunity to join Canal Plaza where significant renovations to the ground and plaza levels will create a variety of dynamic retail options
- Located between Portland's historic Old Port and financial districts, Canal Plaza yields a unique combination of readily accessible transit, highly acclaimed restaurants, national and local retailers, and a thriving business environment