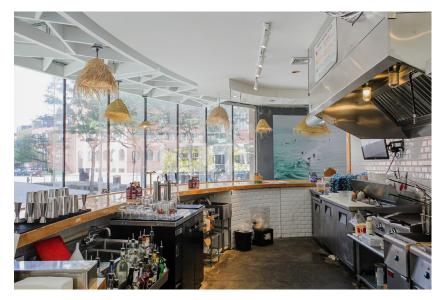

#### 1,350± SF FREE STANDING RETAIL

- Concrete and glass circular building offers a superb location for a retail location or café
- Opportunity to join Canal Plaza where significant renovations to the ground and plaza levels will create a variety of dynamic retail options
- Located between Portland's historic Old Port and financial districts, Canal Plaza yields a unique combination of readily accessible transit, highly acclaimed restaurants, national and local retailers, and a thriving business environment

## O Canal Plaza | Portland, ME

**OWNER:** Cow Plaza I LLC

**DEED**: Book 27480, Page 310

ASSESSOR: Map 32, Block I, Lot 7001

LOT SIZE: 0.42± AC

BUILDING SIZE: 1,350± SF

YEAR BUILT: 2017

**SIDING**: Concrete & glass

FLOORING: Concrete

CEILING HEIGHT: 10'±

**ELECTRICITY**: 400 amp total

**HVAC:** 9 ton unit

**UTILITIES:** Municipal water & sewer

**RESTROOM**: Yes, ADA accessible

**SIGNAGE**: On building

**ZONING**: B3