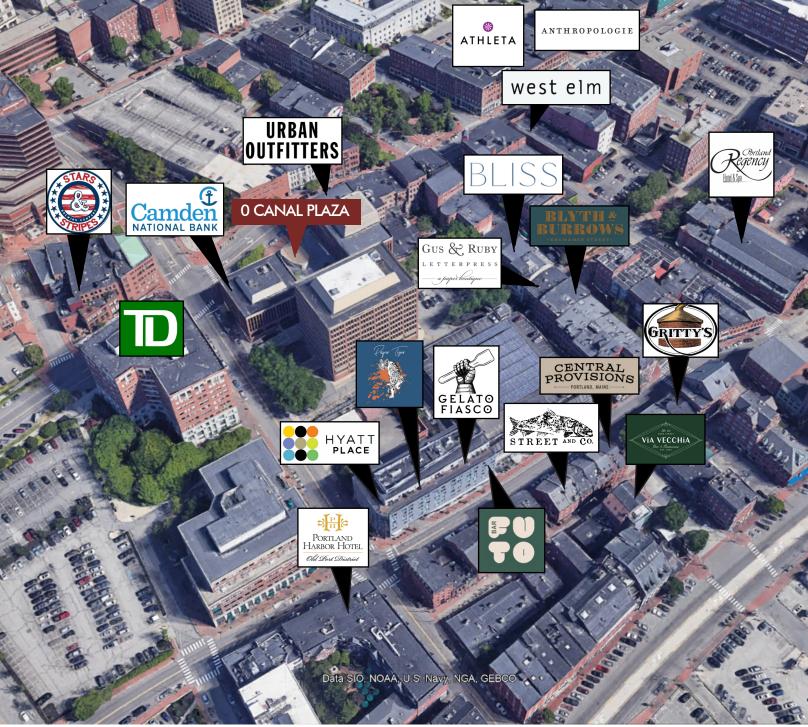

#### 1,350± SF FREE STANDING RETAIL

- Concrete and glass circular building offers a superb location for a retail location or café
- Opportunity to join Canal Plaza where significant renovations to the ground and plaza levels will create a variety of dynamic retail options
- Located between Portland's historic Old Port and financial districts, Canal Plaza yields a unique combination of readily accessible transit, highly acclaimed restaurants, national and local retailers, and a thriving business environment