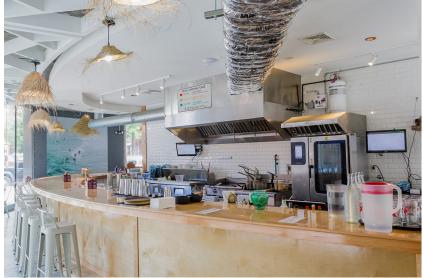

FLOORING: Concrete

CEILING HEIGHT: 10'±

**ELECTRICITY**: 400 amp total

**HVAC:** 9 ton unit

**UTILITIES:** Municipal water & sewer

**RESTROOM**: Yes, ADA accessible

**SIGNAGE**: On building

**ZONING**: B3