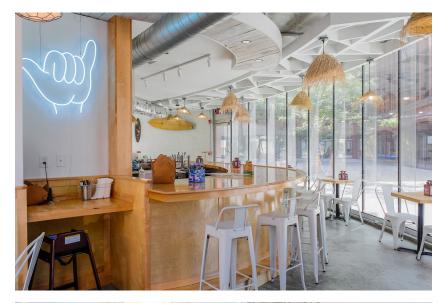

#### 1,350± SF FREE STANDING RETAIL

- Concrete and glass circular building offers a superb location for a retail location or café
- Opportunity to join Canal Plaza where significant renovations to the ground and plaza levels will create a variety of dynamic retail options
- Located between Portland's historic Old Port and financial districts, Canal Plaza yields a unique combination of readily accessible transit, highly acclaimed restaurants, national and local retailers, and a thriving business environment