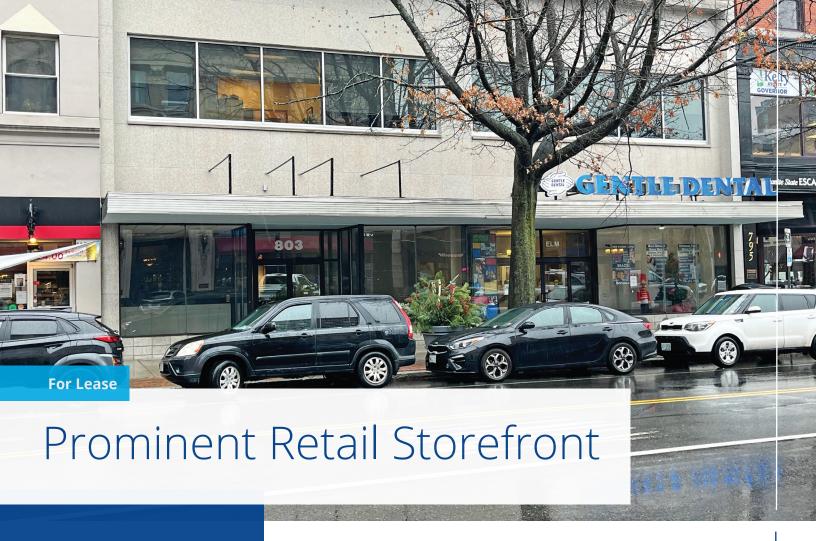

# 803 Elm Street Manchester, NH

### **Property Highlights**

- Prominent retail storefront on downtown Manchester's busiest street
- 2,610± SF available
- Just 2 blocks from the SNHU Arena and within walking distance to a number of downtown hotels
- Building has access to some of the best on-street parking availability in the city of Manchester and is less than 1 block from the Center of NH parking garage
- Neighboring businesses: Thirsty Moose, Gentle Dental, Chase Bank, 110 Grill, Piccola Italian Ristorante, Moe's Italian Sandwiches, The Bookery, and many more