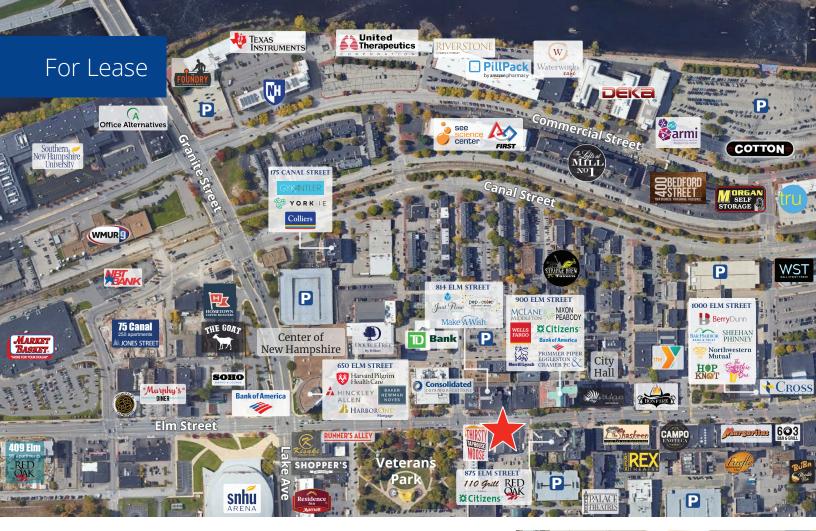

### **Property Highlights**

- Prominent retail storefront on downtown Manchester's busiest street
- 2,610± SF available
- Just 2 blocks from the SNHU Arena and within walking distance to a number of downtown hotels
- Building has access to some of the best on-street parking availability in the city of Manchester and is less than 1 block from the Center of NH parking garage
- Neighboring businesses: Thirsty Moose, Gentle Dental, Chase Bank, 110 Grill, Piccola Italian Ristorante, Moe's Italian Sandwiches, The Bookery, and many more