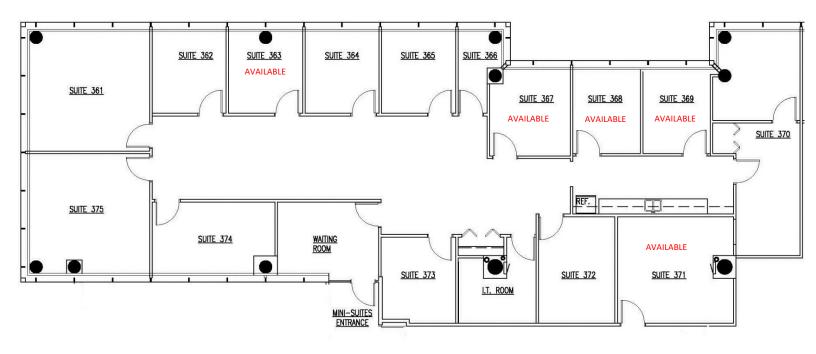

#### **NEW INDIVIDUAL OFFICES**

Monthly Rent includes: Electric, Internet, 4 hours per month of shared conference room.

| Suite 201 | Single Office \$450 per mo AVAILABLE |
|-----------|--------------------------------------|
| Suite 202 | Single Office \$495 per mo AVAILABLE |
| Suite 211 | Single Office \$695 per mo AVAILABLE |
| Suite 214 | Single Office \$595 per mo AVAILABLE |
| Suite 363 | Single Office \$550 pre mo AVAILABLE |
| Suite 367 | Single Office \$650 per mo AVAILABLE |
| Suite 368 | Single Office \$495 per mo AVAILABLE |
| Suite 369 | Single Office \$495 per mo AVAILABLE |
| Suite 371 | Single Office \$495 per mo AVAILABLE |

## 111 BARCLAY BOULEVARD

Lincolnshire Corporate Center 3rd Floor Mini Suites 361-375