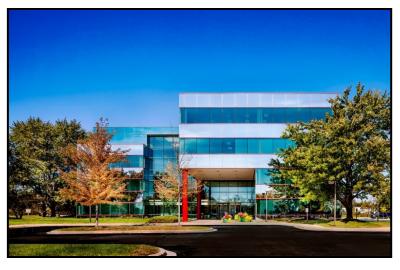

#### 111 BARCLAY BOULEVARD

Lincolnshire Corporate Center

SIZE:

Building: 78,182 Sq. Ft. Height: 4 Stories

#### **HIGHLIGHTS:**

- Easy access via walking paths to other Lincolnshire Corporate Center hotels, restaurants and daycare center
- Enjoy Cheesecake Factory, Lincolnshire Commons restaurants and shopping
- Directly across Milwaukee Avenue from Marriott Lincolnshire Resort
- Minutes to new Lifetime Fitness in The Corporate Woods
- Miles of Walking/Jogging Paths
- Walk to public transit connections
- **Building Conference Room**