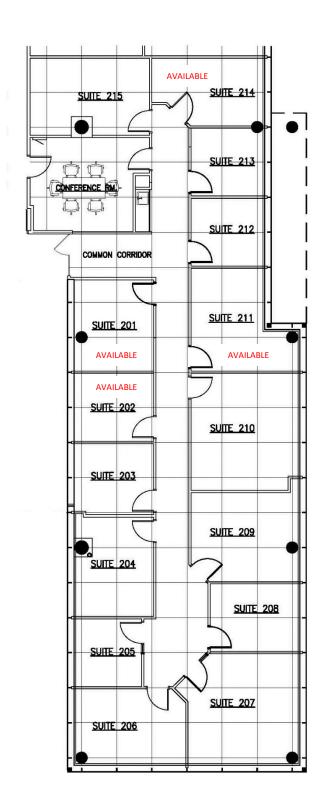

#### **NEW INDIVIDUAL OFFICES**

Monthly Rent includes: Electric, Internet, 4 hours per month of shared conference room.

| Suite 201 | Single Office \$450 per mo AVAILABLE |
|-----------|--------------------------------------|
| Suite 202 | Single Office \$495 per mo AVAILABLE |
| Suite 211 | Single Office \$695 per mo AVAILABLE |
| Suite 214 | Single Office \$595 per mo AVAILABLE |
| Suite 363 | Single Office \$550 pre mo AVAILABLE |
| Suite 367 | Single Office \$650 per mo AVAILABLE |
| Suite 368 | Single Office \$495 per mo AVAILABLE |
| Suite 369 | Single Office \$495 per mo AVAILABLE |
| Suite 371 | Single Office \$495 per mo AVAILABLE |

## 111 BARCLAY BOULEVARD

Lincolnshire Corporate Center 2<sup>nd</sup> Floor Mini Suites 201-215

**Exclusive Leasing and Management Agents** 