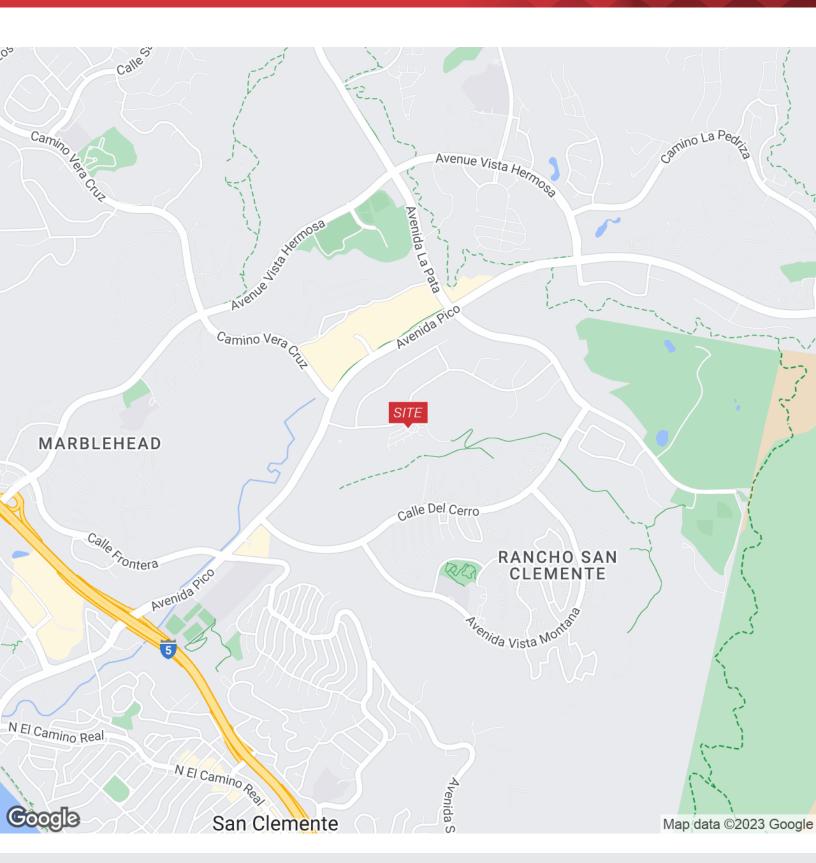

/Research & Development. Medical Device Facility FDA & ISO - 13,485 Approval

## For Sale or For Lease

1130 Calle Cordillera San Clemente, California 92673

## **Property Highlights**

- 4,400 Office/Light Manufacturing Space
- 1,600 Square Feet Second Floor
- 18' Warehouse Clearance
- Two Ground Level Doors
- Kitchen and Five Restrooms
- Divisible 400 AMPS/480 Volt
- Sprinklers
- 3.2:1 Parking
- · Solar Installed Owned

## **OFFERING SUMMARY**

| Lot Size:      | 32,365 SF |
|----------------|-----------|
| Building Size: | 9,700 SF  |

| SPACES SPACE SIZE                  |  |
|------------------------------------|--|
| 1130 Calle Cordillera 9,700 SF     |  |
| 1130 Calle Cordillera - B 6,700 SF |  |



Senior Vice President | 949.468.2317 kcole@naicapital.com | CalDRE #00917736











## Kirk Cole

Senior Vice President | 949.468.2317 kcole@naicapital.com | CalDRE #00917736