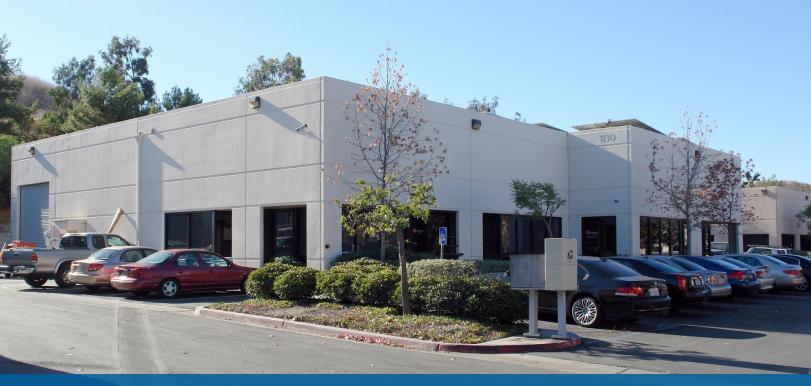

## For Sale or For Lease

1130 Calle Cordillera San Clemente, California 92673

## **Property Highlights**

- 4,400 Office/Light Manufacturing Space
- 1,600 Square Feet Second Floor
- 18' Warehouse Clearance
- Two Ground Level Doors
- Kitchen and Five Restrooms
- Divisible 400 AMPS/480 Volt
- Sprinklers
- 3.2:1 Parking
- · Solar Installed Owned

## **OFFERING SUMMARY**

| Lot Size:      | 32,365 SF |
|----------------|-----------|
| Building Size: | 9,700 SF  |

| SPACES SPACE SIZE                  |  |
|------------------------------------|--|
| 1130 Calle Cordillera 9,700 SF     |  |
| 1130 Calle Cordillera - B 6,700 SF |  |