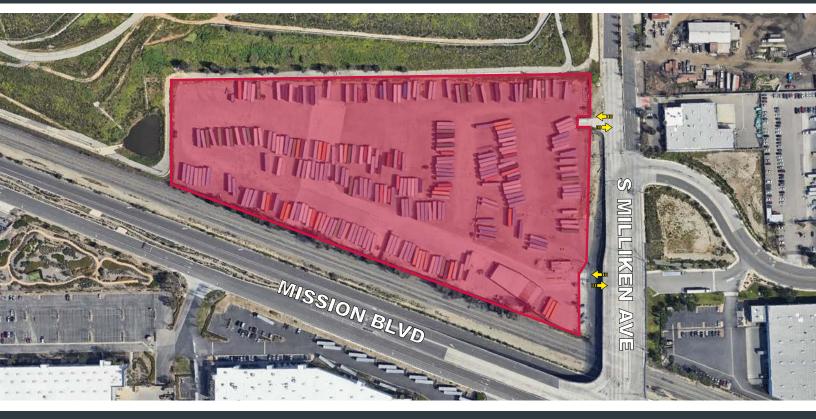

## FOR SUBLEASE TRUCKING/TRAILER STORAGE YARD

## 2202 S Milliken Ave, Ontario

## **Property Features**

- ±1 ±15.5 Acres
- Trucking / Trailer Storage Yard Other Uses Considered
- Hard Pack Base
- Fully Lit & Fenced
- Security Cameras & 24/7 Live Guards
- 24/7 Remote Dispatch Monitoring
- Electricity, Water, & Internet
- Yard Hostler Assistance
- Inventory Management via Proprietary YMS with Automated Email Inventory Reports and EDI Integration
- Lease Expiration: November 30, 2027
- Excellent Access to the 15, 60, 10 Freeways