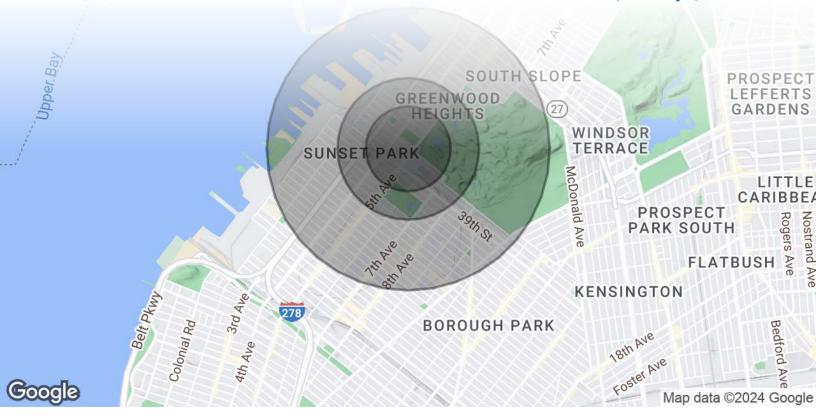

## Area Demographics

#### 462 36th St, Brooklyn, NY 11232

| POPULATION                              | 0.3 MILES          | 0.5 MILES                 | 1 MILE               |
|-----------------------------------------|--------------------|---------------------------|----------------------|
| Total Population                        | 6,381              | 25,755                    | 99,175               |
| Average Age                             | 38                 | 38                        | 37                   |
| Average Age (Male)                      | 37                 | 37                        | 36                   |
| Average Age (Female)                    | 38                 | 38                        | 38                   |
|                                         |                    |                           |                      |
| HOUSEHOLDS & INCOME                     | 0.3 MILES          | 0.5 MILES                 | 1 MILE               |
| HOUSEHOLDS & INCOME<br>Total Households | 0.3 MILES<br>2,119 | <b>0.5 MILES</b><br>7,576 | <b>1 MILE</b> 30,180 |
|                                         |                    |                           |                      |
| Total Households                        | 2,119              | 7,576                     | 30,180               |

**<sup>99,175</sup>** People within 1 Mile

\$97,887 Avg Household Income