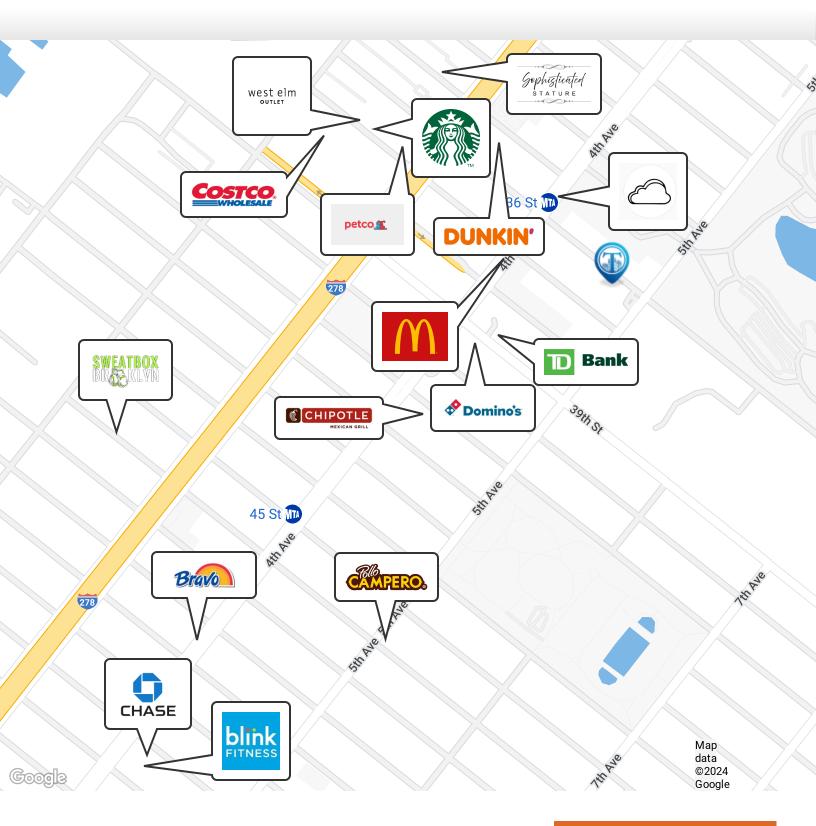

Nearest Transit: D, N, & R trains are located at 36th St just one block away and the B63 bus line.

Nearby tenants include Petco, Costco Wholesale, Sophisticated Stature, Sweatbox, Pollo Campero, Blink Fitness, Domino's Pizza, Bravo Supermarkets, Chase Bank, Chipotle Mexican Grill, Dunkin' Donuts, McDonald's, TD Bank, Castillo, Amalgamated Bank, Capital One, West Elm Outlet, and more!

## **Retailer Map**

462 36th St, Brooklyn, NY 11232

FOR LEASE • 850 - 1,700 SF • For Pricing