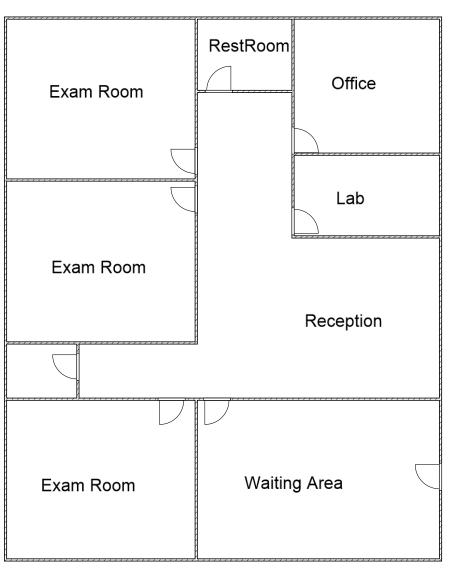

errors, omissions, change of price, rental or other conditions prior to sale, lease or financing or withdrawal without notice. No liability of any kind is to be imposed on the broker herein.

# FOR LEASE MEDICAL/PROFESSIONAL OFFICE SUITES

#### **OFFERING INFORMATION**

+ Asking Rate: \$2.30 P/SF

+ **Suite 201:** ±2,000 SF

+ **Suite 309**: ±1,250 SF

**+ Suite 305**: ±600 SF

+ Total Building SF: ±33,330 SF

+ Year Built: 1965

+ Parking Ratio: 4:1000

+ Parcel Number: 8468-016-001

+ Zoning: WCOP

#### **PROPERTY HIGHLIGHTS**

- + Several Suite Sizes Available
- + Medical build outs
- + Great parking
- + Signalized corner location
- + Additional Common Area
- + Maintainence fee +- \$.60 per square foot





### **SUITE 201 | FLOOR PLAN**

±2,000 SF





#### **SUITE 309 | FLOOR PLAN**



±1,250 SF



### **SUITE 305 | FLOOR PLAN**

±600 SF





## MEDICAL/PROFESSIONAL OFFICE SUITES