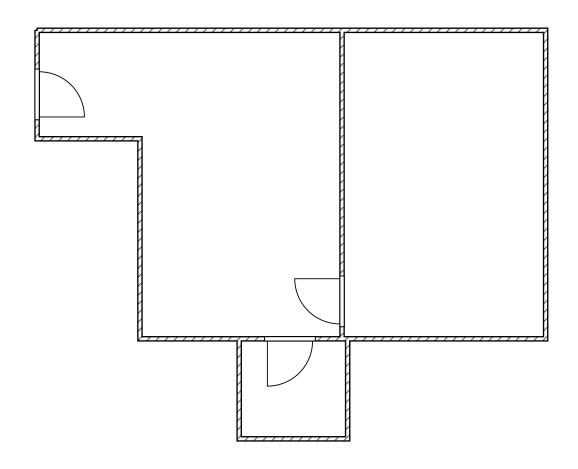

### **SUITE 201 | FLOOR PLAN**

±2,000 SF

#### **SUITE 309 | FLOOR PLAN**

±1,250 SF

### **SUITE 305 | FLOOR PLAN**

±600 SF