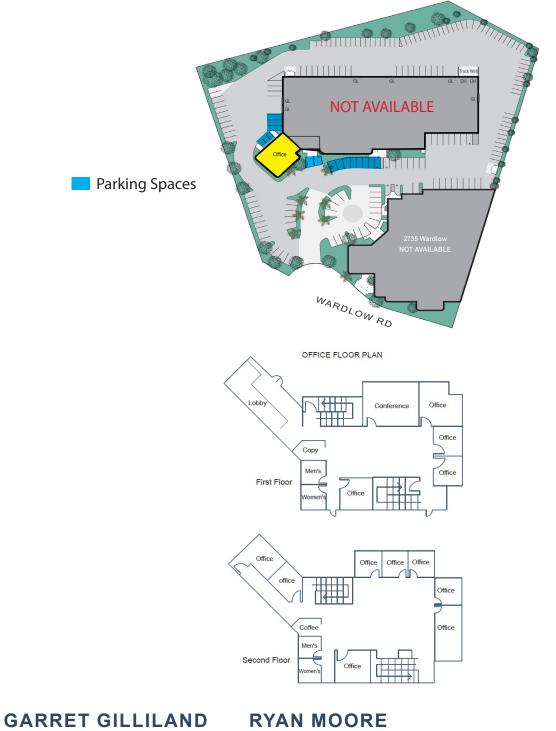

# OFFICE FOR SUBLEASE

- ±6,476 SF Two -Story Office Space
- 1 Large Conference Room
- 12 Private Offices
- 4 Restrooms
- Freeway Visible
- West Corona Location
- Immediate Access to 🔊 & 😈 Freeway

## OFFICE FOR SUBLEASE - ±6,476 SF