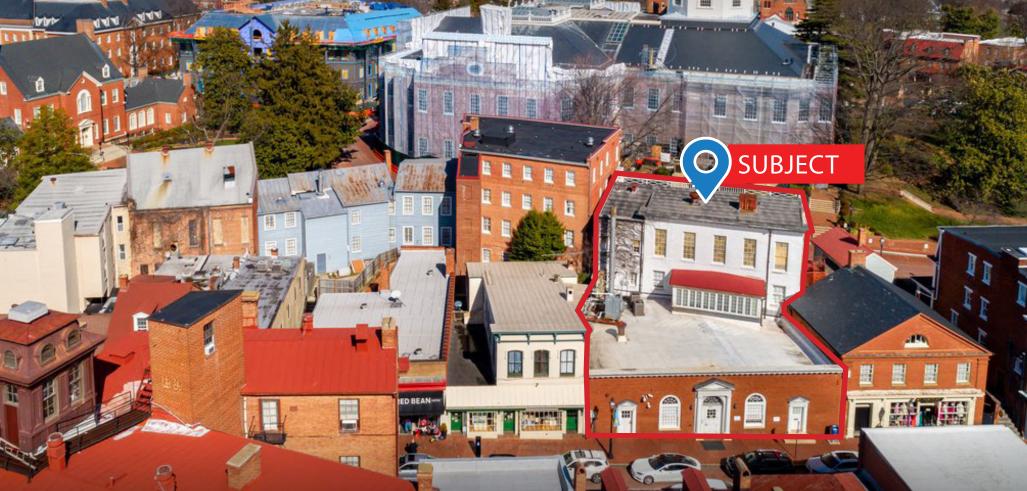

# FOR LEASE: SHAW HOUSE

210 Main Street/21 State Circle, Annapolis, MD 21401

Unique Opportunity in the Heart of Downtown Annapolis **George Shenas** 

410.260.6548

gshenas@hyattcommercial.com cmercier@hyattcommercial.com

### **LOCATION DESCRIPTION**

Nestled in the heart of historic Downtown Annapolis, Shaw House Office and Retail offers a prime location surrounded by renowned dining, shopping, and cultural attractions. Just steps away, tenants can explore the brick streets and colonial-era architecture of Main Street, or take in the waterfront views at City Dock. Within walking distance, the Maryland State House and United States Naval Academy beckon history enthusiasts.

### **HIGHLIGHTS**

- Retail availability along Main Street
- Office availability along State Circle and Main Street
- No on-site parking Close proximity to Gotts and Hillman Garage