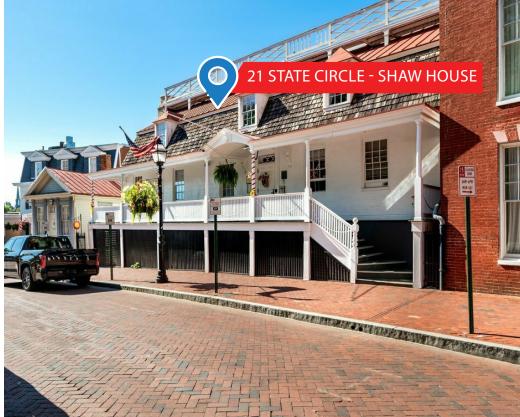

#### 21 STATE CIRCLE

| Space Type  | <br>Office   |
|-------------|--------------|
| Space Size  | <br>3,207 SF |
| 210 MAIN ST |              |