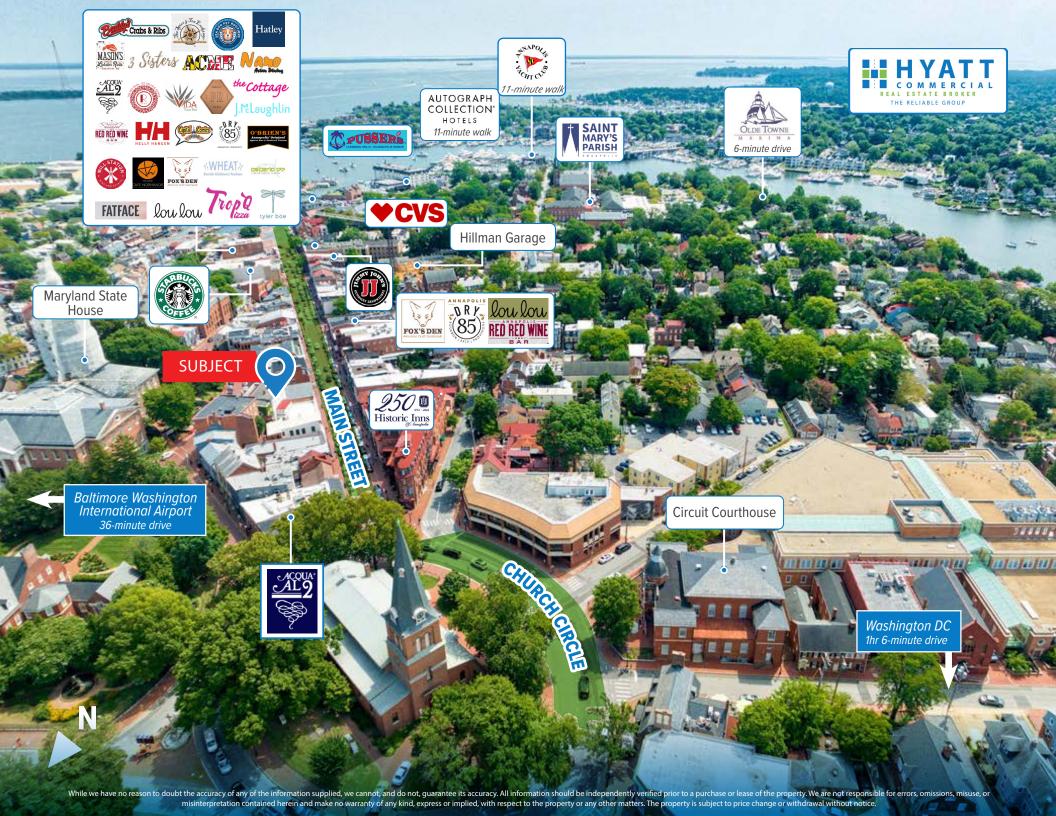

### **LOCATION DESCRIPTION**

Nestled in the heart of historic Downtown Annapolis, Shaw House Office and Retail offers a prime location surrounded by renowned dining, shopping, and cultural attractions. Just steps away, tenants can explore the brick streets and colonial-era architecture of Main Street, or take in the waterfront views at City Dock. Within walking distance, the Maryland State House and United States Naval Academy beckon history enthusiasts.

### **HIGHLIGHTS**

- Retail availability along Main Street
- Office availability along State Circle and Main Street
- No on-site parking Close proximity to Gotts and Hillman Garage