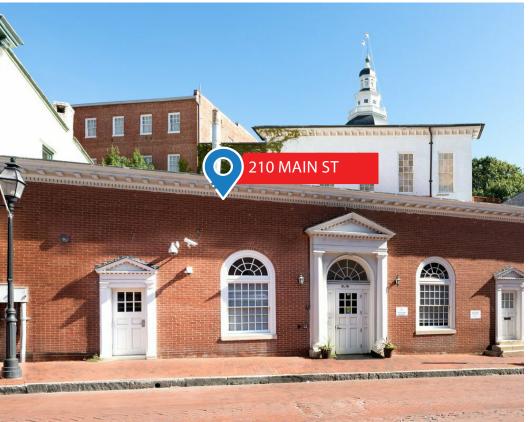

#### 21 STATE CIRCLE

| Space Type  | <br>Office   |
|-------------|--------------|
| Space Size  | <br>3,207 SF |
| 210 MAIN ST |              |

### Space Type ----- Street Retail

### **Space Size** ----- 3,311 SF