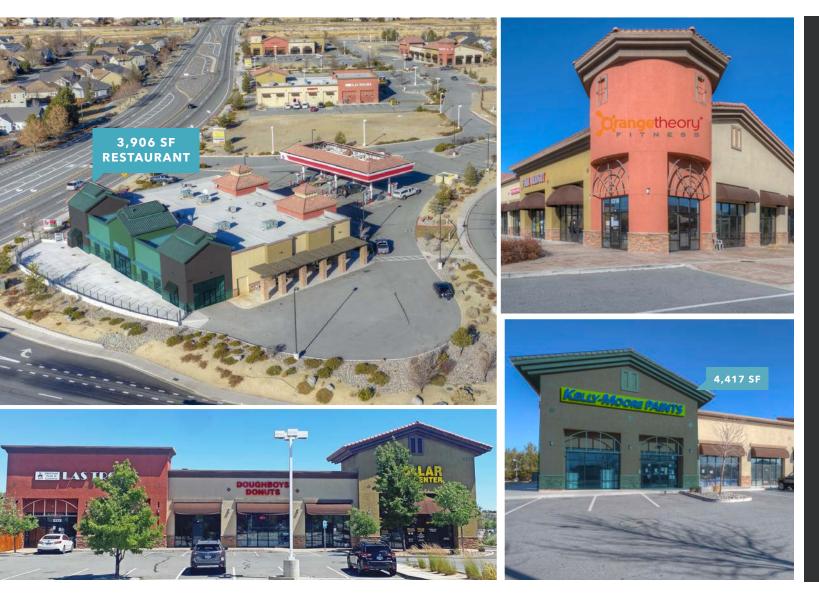

# Los Altos Crossing

5212 - 5318 SPARKS BLVD, SPARKS, NV 89436

#### **PROPERTY INFO**

**ELEVEN** parcels totaling ±9.97 AC

LEASEABLE SF 8,323

**SEVEN** build-ready pads totaling 291,762 SF