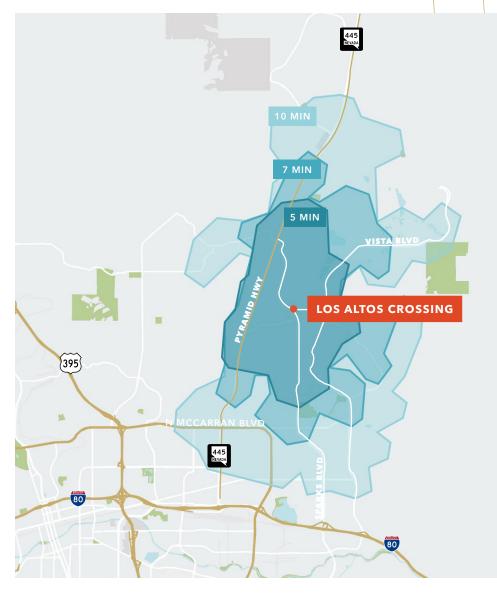

#### **AREA OVERVIEW**

**NEC** of Sparks Blvd & Los Altos Pkwy

**1/2 MILE** away from Sparks Crossing, Sparks Galleria, and Spanish Springs Town Center

LOS ALTOS CROSSING is on one of the main arterials running east to west through Spanish Springs

# Demographics

| POPULATION                                                                                                                             | 5 min                                         |                           | 7 min                                            |                        | 10 min                                           |                         |
|----------------------------------------------------------------------------------------------------------------------------------------|-----------------------------------------------|---------------------------|--------------------------------------------------|------------------------|--------------------------------------------------|-------------------------|
| 2024 Est. Population                                                                                                                   | 18,074                                        |                           | 34,802                                           |                        | 79,945                                           |                         |
| 2029 Proj. Population                                                                                                                  | 18,509                                        |                           | 35,761                                           |                        | 78,894                                           |                         |
| 2024 Med. Age                                                                                                                          | 39.7                                          |                           | 39.2                                             |                        | 39.0                                             |                         |
| Daytime Population                                                                                                                     | 6,720                                         |                           | 12,438                                           |                        | 30,667                                           |                         |
|                                                                                                                                        |                                               |                           |                                                  |                        |                                                  |                         |
| HOUSEHOLDS                                                                                                                             | 5 min                                         |                           | 7 min                                            |                        | 10 min                                           |                         |
| 2024 Est. HH                                                                                                                           | 6,842                                         |                           | 13,145                                           |                        | 30,319                                           |                         |
| 2029 Proj. HH                                                                                                                          | 7,002                                         |                           | 13,542                                           |                        | 30,143                                           |                         |
| Proj. Annual Growth (2024-2029)                                                                                                        | 160                                           | 0.5%                      | 397                                              | 0.6%                   | -176                                             | -0.1%                   |
| Avg. HH Size                                                                                                                           | 3.2                                           |                           | 3.2                                              |                        | 3.2                                              |                         |
|                                                                                                                                        |                                               |                           |                                                  |                        |                                                  |                         |
| INCOME                                                                                                                                 | 5 min                                         |                           | 7 min                                            |                        | 10 min                                           |                         |
| 2024 Est. Avg. HH Income                                                                                                               | \$113,800                                     |                           | \$122,140                                        |                        | \$120,463                                        |                         |
| 2029 Proj. Avg. HH Income                                                                                                              | \$116,954                                     |                           | \$124,682                                        |                        | \$127,378                                        |                         |
|                                                                                                                                        |                                               | \$106,293                 |                                                  |                        | ,                                                |                         |
| 2024 Est. Med. HH Income                                                                                                               | \$106,2                                       | 293                       | \$104,2                                          | 236                    | \$98,33                                          | 31                      |
| 2024 Est. Med. HH Income<br>2029 Proj. Med. HH Income                                                                                  | \$106,2<br>\$108, <sup>2</sup>                |                           | \$104,2<br>\$105,8                               |                        | \$98,33<br>\$99,57                               |                         |
|                                                                                                                                        |                                               | 110                       |                                                  | 318                    |                                                  | 73                      |
| 2029 Proj. Med. HH Income<br>2024 Est. Per Capita Income                                                                               | \$108,                                        | 110                       | \$105,8                                          | 318                    | \$99,57                                          | 73                      |
| 2029 Proj. Med. HH Income                                                                                                              | \$108,                                        | 110                       | \$105,8                                          | 318                    | \$99,57                                          | 73                      |
| 2029 Proj. Med. HH Income<br>2024 Est. Per Capita Income                                                                               | \$108,<br>\$43,09                             | 110<br>92                 | \$105,8<br>\$46,19                               | 318<br>20              | \$99,57<br>\$45,72                               | 73<br>25                |
| 2029 Proj. Med. HH Income<br>2024 Est. Per Capita Income<br>CONSUMER EXPENDITURE                                                       | \$108,<br>\$43,09<br>5 min                    | 110<br>92<br>71 M         | \$105,8<br>\$46,19<br>7 min                      | 318<br>20<br>B         | \$99,57<br>\$45,72                               | 73<br>25<br>B           |
| 2029 Proj. Med. HH Income<br>2024 Est. Per Capita Income<br><b>CONSUMER EXPENDITURE</b><br>Annual HH Expenditure                       | \$108,<br>\$43,09<br>5 min<br>\$517.2         | 110<br>92<br>71 M<br>72 M | \$105,8<br>\$46,19<br>7 min<br>\$1.06            | 318<br>20<br>B<br>06 M | \$99,57<br>\$45,72<br>10 min<br>\$2.42           | 73<br>25<br>B<br>B      |
| 2029 Proj. Med. HH Income<br>2024 Est. Per Capita Income<br>CONSUMER EXPENDITURE<br>Annual HH Expenditure<br>Annual Retail Expenditure | \$108,<br>\$43,0<br>5 min<br>\$517.<br>\$243. | 110<br>72<br>71 M<br>72 M | \$105,8<br>\$46,19<br>7 min<br>\$1.06<br>\$497.0 | 318<br>20<br>B<br>06 M | \$99,57<br>\$45,72<br>10 min<br>\$2.42<br>\$1.14 | 73<br>25<br>B<br>B<br>7 |