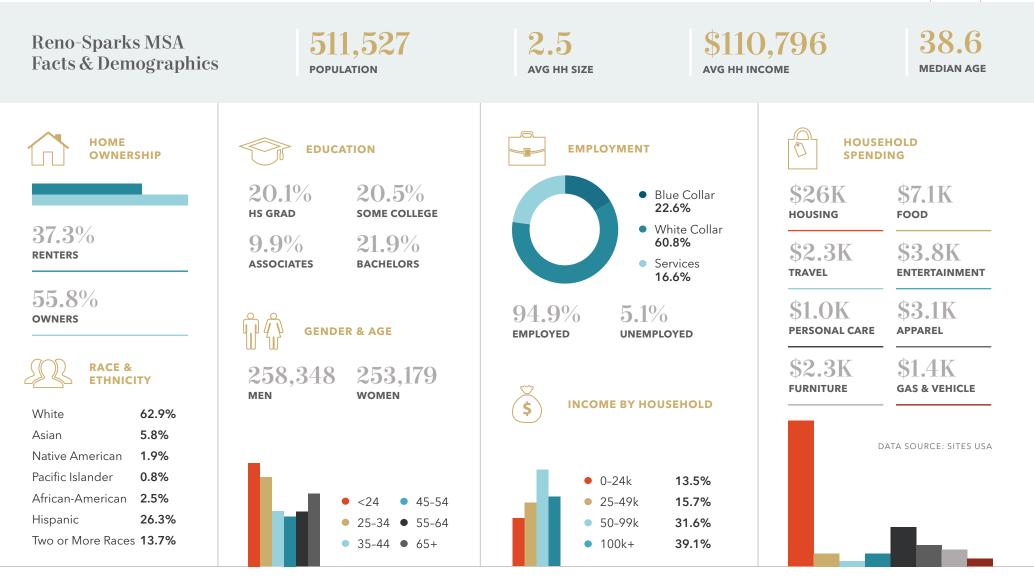

# Demographics

| POPULATION                                                                                                                             | 5 min                                         |                           | 7 min                                            |                        | 10 min                                           |                         |
|----------------------------------------------------------------------------------------------------------------------------------------|-----------------------------------------------|---------------------------|--------------------------------------------------|------------------------|--------------------------------------------------|-------------------------|
| 2024 Est. Population                                                                                                                   | 18,074                                        |                           | 34,802                                           |                        | 79,945                                           |                         |
| 2029 Proj. Population                                                                                                                  | 18,509                                        |                           | 35,761                                           |                        | 78,894                                           |                         |
| 2024 Med. Age                                                                                                                          | 39.7                                          |                           | 39.2                                             |                        | 39.0                                             |                         |
| Daytime Population                                                                                                                     | 6,720                                         |                           | 12,438                                           |                        | 30,667                                           |                         |
|                                                                                                                                        |                                               |                           |                                                  |                        |                                                  |                         |
| HOUSEHOLDS                                                                                                                             | 5 min                                         |                           | 7 min                                            |                        | 10 min                                           |                         |
| 2024 Est. HH                                                                                                                           | 6,842                                         |                           | 13,145                                           |                        | 30,319                                           |                         |
| 2029 Proj. HH                                                                                                                          | 7,002                                         |                           | 13,542                                           |                        | 30,143                                           |                         |
| Proj. Annual Growth (2024-2029)                                                                                                        | 160                                           | 0.5%                      | 397                                              | 0.6%                   | -176                                             | -0.1%                   |
| Avg. HH Size                                                                                                                           | 3.2                                           |                           | 3.2                                              |                        | 3.2                                              |                         |
|                                                                                                                                        |                                               |                           |                                                  |                        |                                                  |                         |
| INCOME                                                                                                                                 | 5 min                                         |                           | 7 min                                            |                        | 10 min                                           |                         |
| 2024 Est. Avg. HH Income                                                                                                               | \$113,800                                     |                           | \$122,140                                        |                        | \$120,463                                        |                         |
| 2029 Proj. Avg. HH Income                                                                                                              | \$116,954                                     |                           | \$124,682                                        |                        | \$127,378                                        |                         |
|                                                                                                                                        |                                               | \$106,293                 |                                                  |                        | ,                                                |                         |
| 2024 Est. Med. HH Income                                                                                                               | \$106,2                                       | 293                       | \$104,2                                          | 236                    | \$98,33                                          | 31                      |
| 2024 Est. Med. HH Income<br>2029 Proj. Med. HH Income                                                                                  | \$106,2<br>\$108, <sup>2</sup>                |                           | \$104,2<br>\$105,8                               |                        | \$98,33<br>\$99,57                               |                         |
|                                                                                                                                        |                                               | 110                       |                                                  | 318                    |                                                  | 73                      |
| 2029 Proj. Med. HH Income<br>2024 Est. Per Capita Income                                                                               | \$108,                                        | 110                       | \$105,8                                          | 318                    | \$99,57                                          | 73                      |
| 2029 Proj. Med. HH Income                                                                                                              | \$108,                                        | 110                       | \$105,8                                          | 318                    | \$99,57                                          | 73                      |
| 2029 Proj. Med. HH Income<br>2024 Est. Per Capita Income                                                                               | \$108,<br>\$43,09                             | 110<br>92                 | \$105,8<br>\$46,19                               | 318<br>20              | \$99,57<br>\$45,72                               | 73<br>25                |
| 2029 Proj. Med. HH Income<br>2024 Est. Per Capita Income<br>CONSUMER EXPENDITURE                                                       | \$108,<br>\$43,09<br>5 min                    | 110<br>92<br>71 M         | \$105,8<br>\$46,19<br>7 min                      | 318<br>20<br>B         | \$99,57<br>\$45,72                               | 73<br>25<br>B           |
| 2029 Proj. Med. HH Income<br>2024 Est. Per Capita Income<br><b>CONSUMER EXPENDITURE</b><br>Annual HH Expenditure                       | \$108,<br>\$43,09<br>5 min<br>\$517.2         | 110<br>92<br>71 M<br>72 M | \$105,8<br>\$46,19<br>7 min<br>\$1.06            | 318<br>20<br>B<br>06 M | \$99,57<br>\$45,72<br>10 min<br>\$2.42           | 73<br>25<br>B<br>B      |
| 2029 Proj. Med. HH Income<br>2024 Est. Per Capita Income<br>CONSUMER EXPENDITURE<br>Annual HH Expenditure<br>Annual Retail Expenditure | \$108,<br>\$43,0<br>5 min<br>\$517.<br>\$243. | 110<br>72<br>71 M<br>72 M | \$105,8<br>\$46,19<br>7 min<br>\$1.06<br>\$497.0 | 318<br>20<br>B<br>06 M | \$99,57<br>\$45,72<br>10 min<br>\$2.42<br>\$1.14 | 73<br>25<br>B<br>B<br>7 |

DATA SOURCE: SITES USA