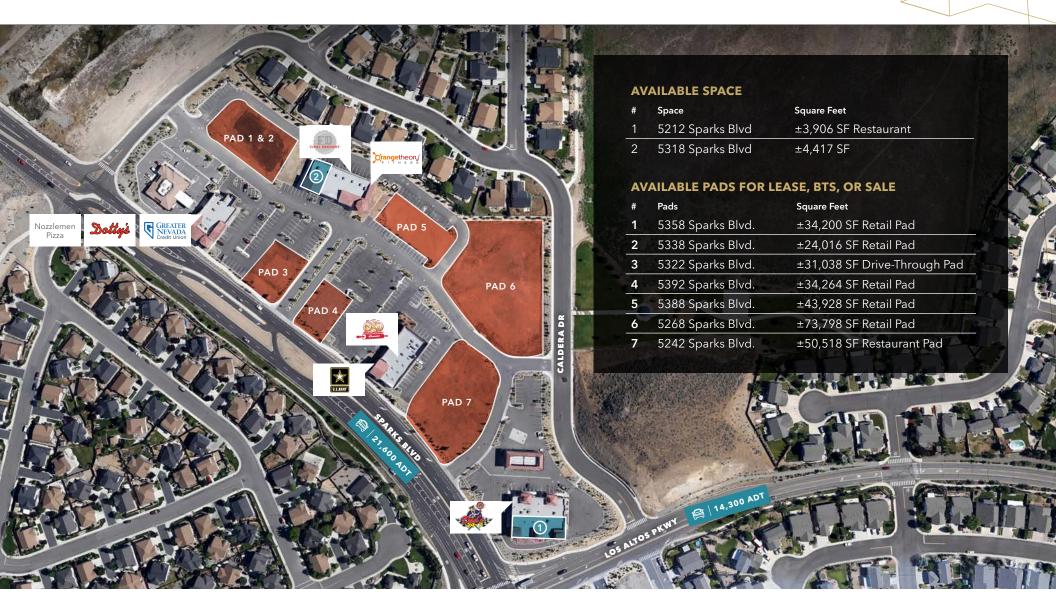

#### **PROPERTY INFO**

**ELEVEN** parcels totaling ±9.97 AC

LEASEABLE SF 8,323

**SEVEN** build-ready pads totaling 291,762 SF

#### **AREA OVERVIEW**

**NEC** of Sparks Blvd & Los Altos Pkwy

**1/2 MILE** away from Sparks Crossing, Sparks Galleria, and Spanish Springs Town Center

LOS ALTOS CROSSING is on one of the main arterials running east to west through Spanish Springs

# Los Altos Crossing

5212 - 5318 SPARKS BLVD, SPARKS, NV 89436

#### KIDDER.COM