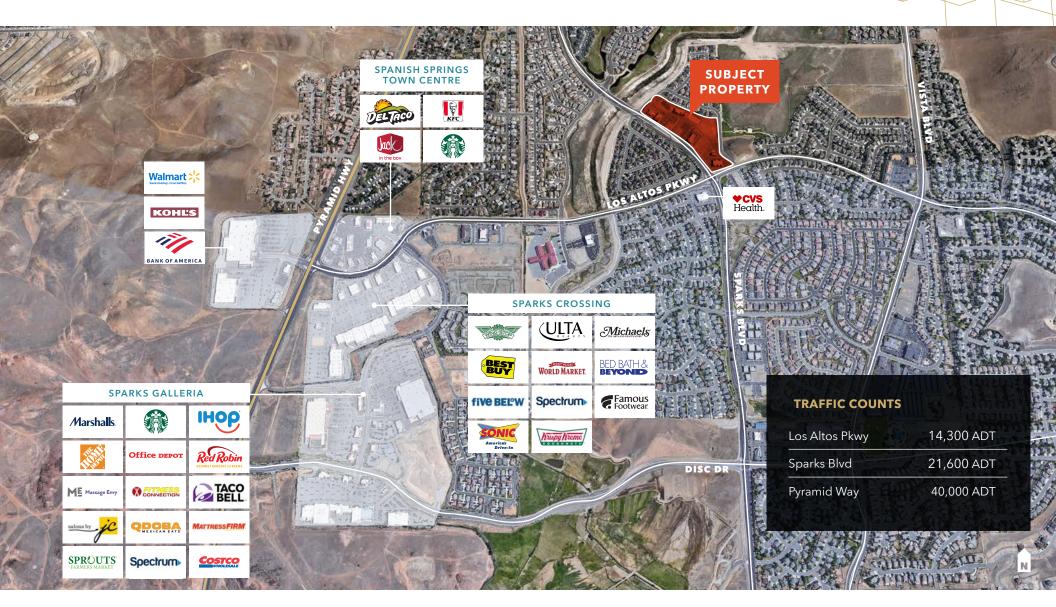

#### **AREA OVERVIEW**

**NEC** of Sparks Blvd & Los Altos Pkwy

**1/2 MILE** away from Sparks Crossing, Sparks Galleria, and Spanish Springs Town Center

LOS ALTOS CROSSING is on one of the main arterials running east to west through Spanish Springs

# Los Altos Crossing

5212 - 5318 SPARKS BLVD, SPARKS, NV 89436

### KIDDER.COM