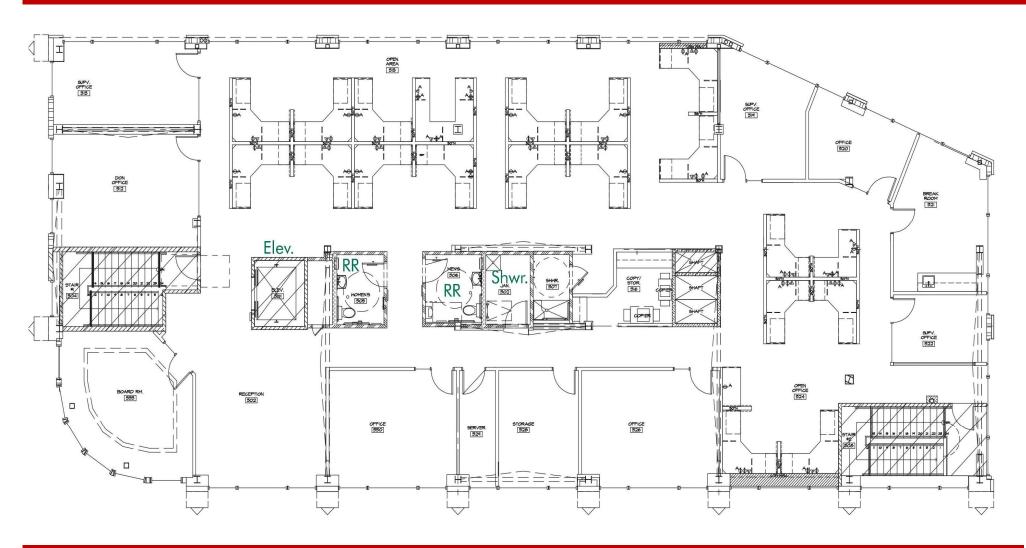

### Available For Lease ±7,406 SQ FT @ \$2.25/SF Full Service 200 N. Almaden Blvd., San Jose, CA

- 7,406 SQ FT Office
- Gateway to San Jose's Little Italy
- Built 2008
- 9 Privates with Adjacent Work Areas
- Impressive, Corner Conference Room
- High-end Finishes
- Natural Light
- Private Restrooms w/Shower Facilities
- Janitorial Service
- Secure Access Building
- On-site Parking
- Property Manager on Site
- Unbelievable Walkable Amenities: Cal Train, Light Rail, SAP Center & San Pedro Square
- Easy Highway Access: 87, 280, and 101