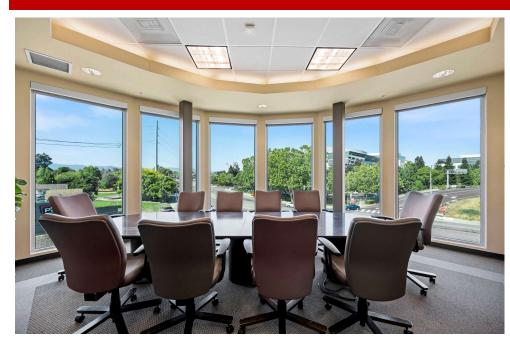

### Available For Lease ±7,406 SQ FT @ \$2.25/SF Full Service 200 N. Almaden Blvd., San Jose, CA

- 7,406 SQ FT Office
- Gateway to San Jose's Little Italy
- Built 2008
- 9 Privates with Adjacent Work Areas
- Impressive, Corner Conference Room
- High-end Finishes
- Natural Light
- Private Restrooms w/Shower Facilities
- Janitorial Service
- Secure Access Building
- On-site Parking
- Property Manager on Site
- Unbelievable Walkable Amenities: Cal Train, Light Rail, SAP Center & San Pedro Square
- Easy Highway Access: 87, 280, and 101