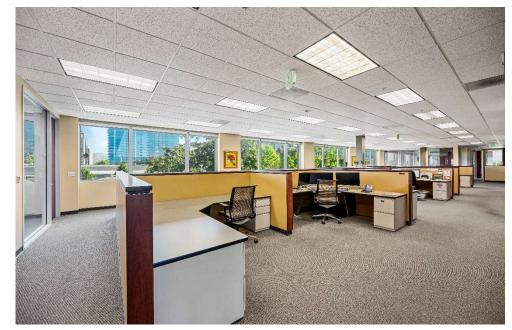

### Available For Lease ±7,406 SQ FT @ \$2.25/SF Full Service 200 N. Almaden Blvd., San Jose, CA

- 7,406 SQ FT Office
- Gateway to San Jose's Little Italy
- Built 2008
- 9 Privates with Adjacent Work Areas
- Impressive, Corner Conference Room
- High-end Finishes
- Natural Light
- Private Restrooms w/Shower Facilities
- Janitorial Service
- Secure Access Building
- On-site Parking
- Property Manager on Site
- Unbelievable Walkable Amenities: Cal Train, Light Rail, SAP Center & San Pedro Square
- Easy Highway Access: 87, 280, and 101