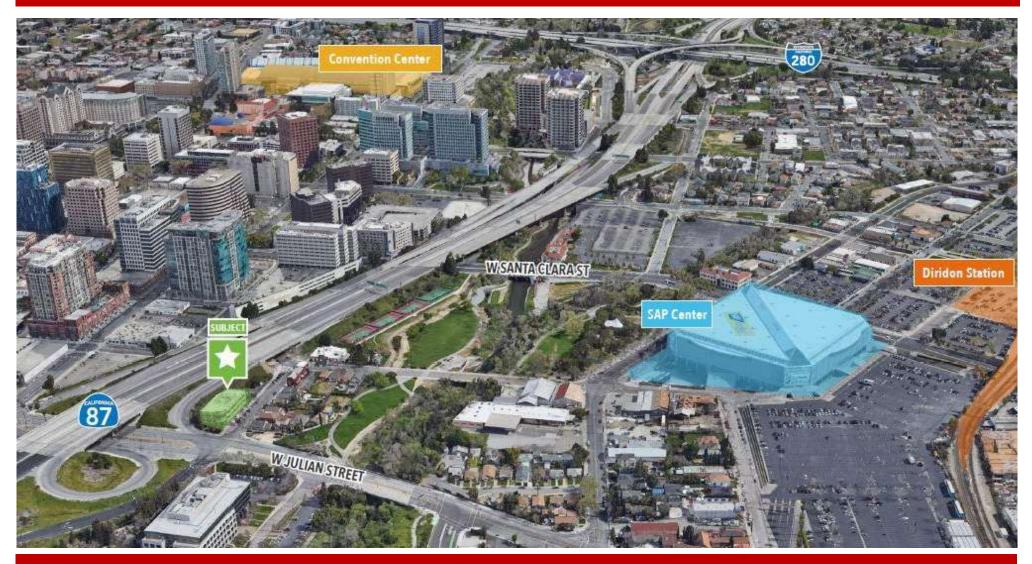

### Available For Lease ±7,406 SQ FT @ \$2.25/SF Full Service 200 N. Almaden Blvd., San Jose, CA

- 7,406 SQ FT Office
- Gateway to San Jose's Little Italy
- Built 2008
- 9 Privates with Adjacent Work Areas
- Impressive, Corner Conference Room
- High-end Finishes
- Natural Light
- Private Restrooms w/Shower Facilities
- Janitorial Service
- Secure Access Building
- On-site Parking
- Property Manager on Site
- Unbelievable Walkable Amenities: Cal Train, Light Rail, SAP Center & San Pedro Square
- Easy Highway Access: 87, 280, and 101