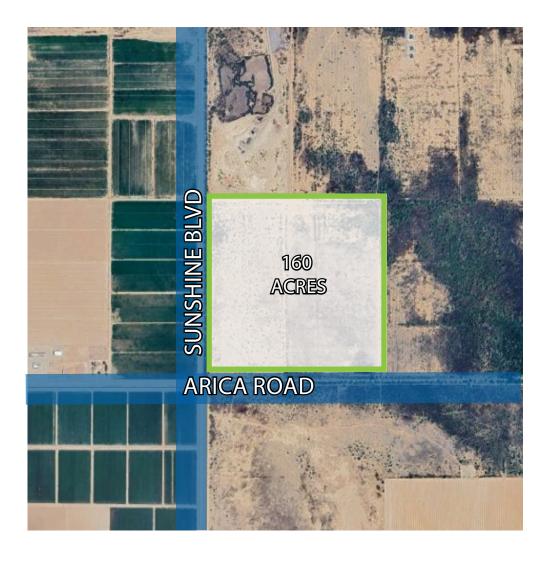

## PROPERTY SUMMARY

| ASKING PRICE: | CALL FOR PRICING |
|---------------|------------------|
| LAND AREA:    | 160 ACRES        |
| APN:          | 401-48-025C      |

For Additional details contact the team by phone at: (602) 888.CRE8 or by email: Chad@CRE8Advisors.com