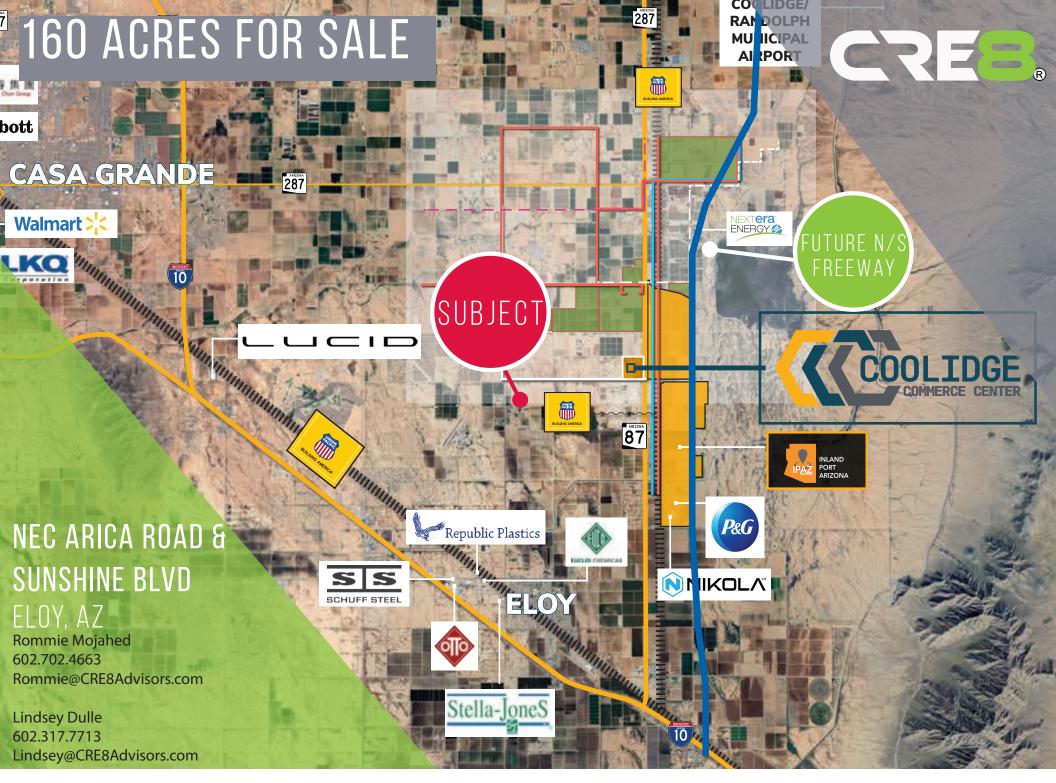

## PROPERTY HIGHLIGHTS

- Call for Pricing
- 160 Acres For Sale
- · Located near major business hub
- Nikola Motors facility is under construction and Proctor & Gamble is breaking ground in 2025
- Proctor & Gamble is also scheduled to break ground on a 427 acre site for a 2 million SF manufacturing plant nearby.

## PROPERTY SUMMARY

| ASKING PRICE: | CALL FOR PRICING |
|---------------|------------------|
| LAND AREA:    | 160 ACRES        |
| APN:          | 401-48-025C      |

For Additional details contact the team by phone at: (602) 888.CRE8 or by email: Chad@CRE8Advisors.com