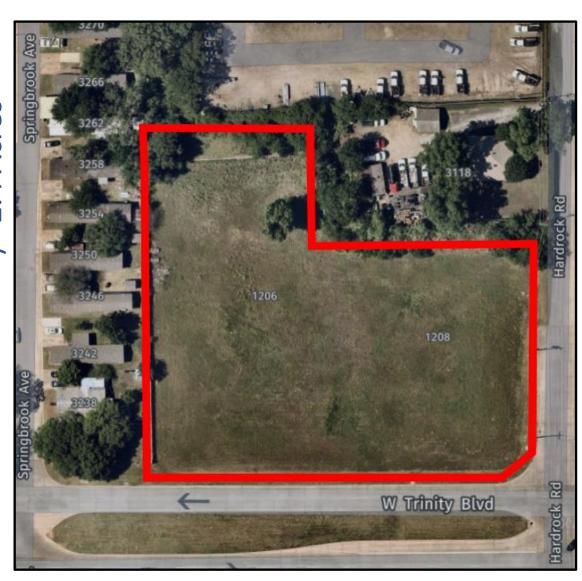

## +/- 2.4 Acres Retail

Zoned Light Industrial 1206 & 1208 W. Trinity Blvd

FOR Sale –+/- 2.4 Acres

Pete Richardson, agent pete.richardson@primeracompanies.com Cell (214) 680 9826 Drew Richardson, agent <a href="mailto:drew.richardson@primeracompanies.com">drew.richardson@primeracompanies.com</a>
Cell (972) 998 9752

## Light Industrial 1206 & 1208 W. Trinity Blvd