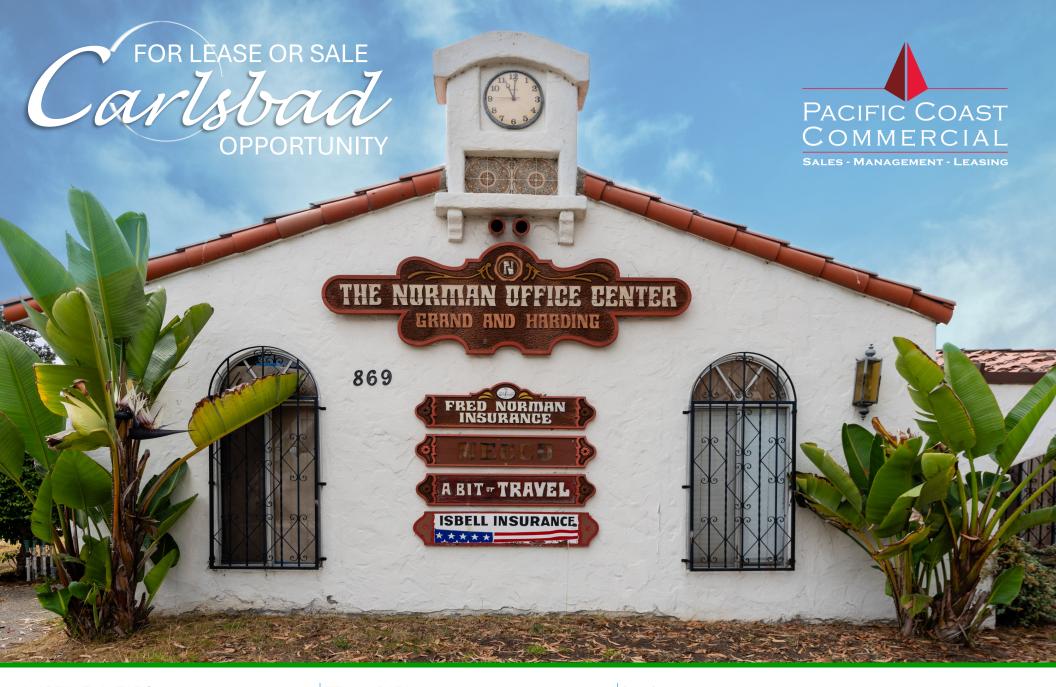

861-869 GRAND AVENUE, CARLSBAD, CA 92008

Free-Standing Office or Retail Building

Building Size: ±3,653 Square Feet

Divisible to 3 Separate Suites - Contact Broker for Details

Lot Size: ±9,587 Square Feet

Single or Multi-Tenant Occupancy

## **CONTACT AGENT FOR PRICING**

Excellent Freeway Access to Interstate 5

Close Proximity to Downtown Carlsbad

Parking: Onsite Spaces + Plenty of Street Parking

Corner Location: Harding Street and Grand Avenue