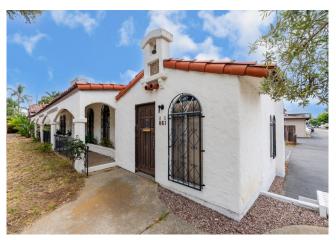

861-869 GRAND AVENUE, CARLSBAD, CA 92008

Free-Standing Office or Retail Building

Building Size: ±3,653 Square Feet

Divisible to 3 Separate Suites - Contact Broker for Details

Lot Size: ±9,587 Square Feet

Single or Multi-Tenant Occupancy

## **CONTACT AGENT FOR PRICING**

Excellent Freeway Access to Interstate 5

Close Proximity to Downtown Carlsbad

Parking: Onsite Spaces + Plenty of Street Parking

Corner Location: Harding Street and Grand Avenue