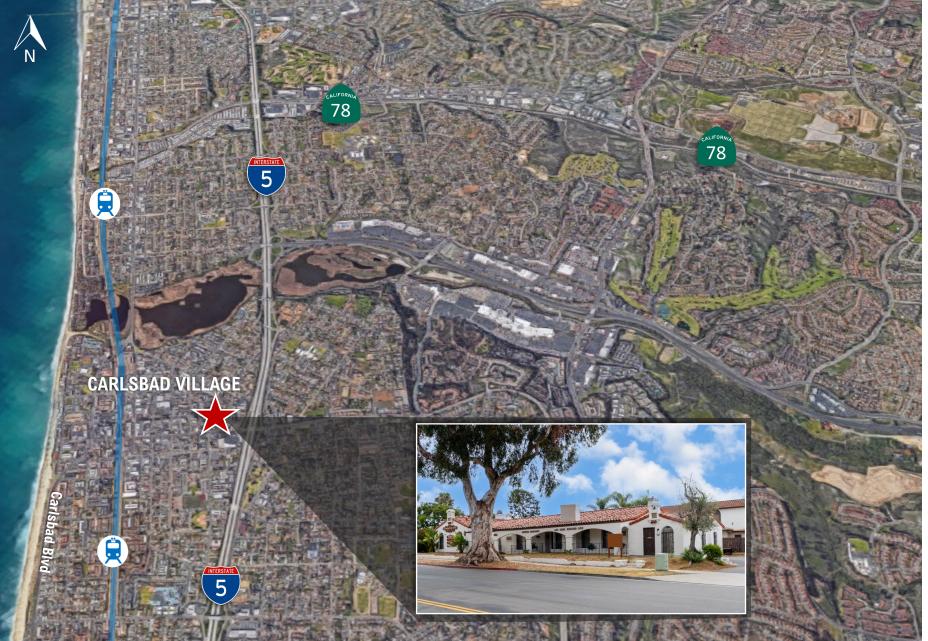

861-869 GRAND AVENUE, CARLSBAD, CA 92008

Free-Standing Office or Retail Building

Building Size: ±3,653 Square Feet

Divisible to 3 Separate Suites - Contact Broker for Details

Lot Size: ±9,587 Square Feet

Single or Multi-Tenant Occupancy

## **CONTACT AGENT FOR PRICING**

Excellent Freeway Access to Interstate 5

Close Proximity to Downtown Carlsbad

Parking: Onsite Spaces + Plenty of Street Parking

Corner Location: Harding Street and Grand Avenue

## EASY TRANSPORTATION CORRIDORS

Next to Freeway (I-5) interchange and within minutes from Carlsbad City Hall and Carlsbad City Library

4,983 3 MILE

12,116

5 MILE

27,188

\$87,623 3 MILE

\$83,952 5 MILE