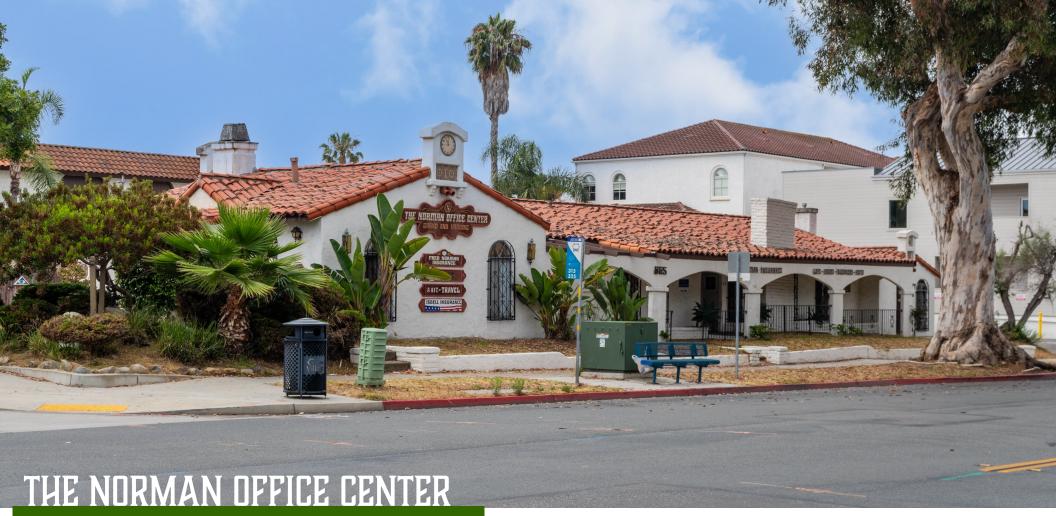

861-869 GRAND AVENUE, CARLSBAD, CA 92008

Free-Standing Office or Retail Building

Building Size: ±3,653 Square Feet

Divisible to 3 Separate Suites - Contact Broker for Details

Lot Size: ±9,587 Square Feet

Single or Multi-Tenant Occupancy

## **CONTACT AGENT FOR PRICING**

Excellent Freeway Access to Interstate 5

Close Proximity to Downtown Carlsbad

Parking: Onsite Spaces + Plenty of Street Parking

Corner Location: Harding Street and Grand Avenue