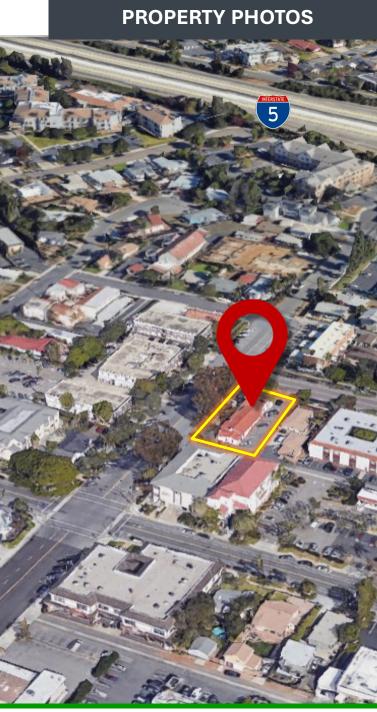

## **CONTACT AGENT FOR PRICING**

Excellent Freeway Access to Interstate 5

Close Proximity to Downtown Carlsbad

Parking: Onsite Spaces + Plenty of Street Parking

Corner Location: Harding Street and Grand Avenue

## EASY TRANSPORTATION CORRIDORS

Next to Freeway (I-5) interchange and within minutes from Carlsbad City Hall and Carlsbad City Library

4,983 3 MILE

12,116

5 MILE

27,188

\$87,623 3 MILE

\$83,952 5 MILE