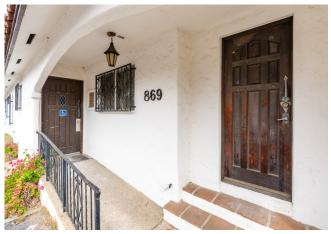

861-869 GRAND AVENUE, CARLSBAD, CA 92008

Free-Standing Office or Retail Building

Building Size: ±3,653 Square Feet

Divisible to 3 Separate Suites - Contact Broker for Details

Lot Size: ±9,587 Square Feet

Single or Multi-Tenant Occupancy

## **CONTACT AGENT FOR PRICING**

Excellent Freeway Access to Interstate 5

Close Proximity to Downtown Carlsbad

Parking: Onsite Spaces + Plenty of Street Parking

Corner Location: Harding Street and Grand Avenue