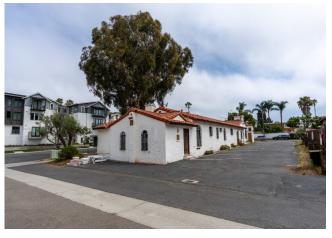

861-869 GRAND AVENUE, CARLSBAD, CA 92008

Free-Standing Office or Retail Building

Building Size: ±3,653 Square Feet

Divisible to 3 Separate Suites - Contact Broker for Details

Lot Size: ±9,587 Square Feet

Single or Multi-Tenant Occupancy

## **CONTACT AGENT FOR PRICING**

Excellent Freeway Access to Interstate 5

Close Proximity to Downtown Carlsbad

Parking: Onsite Spaces + Plenty of Street Parking

Corner Location: Harding Street and Grand Avenue