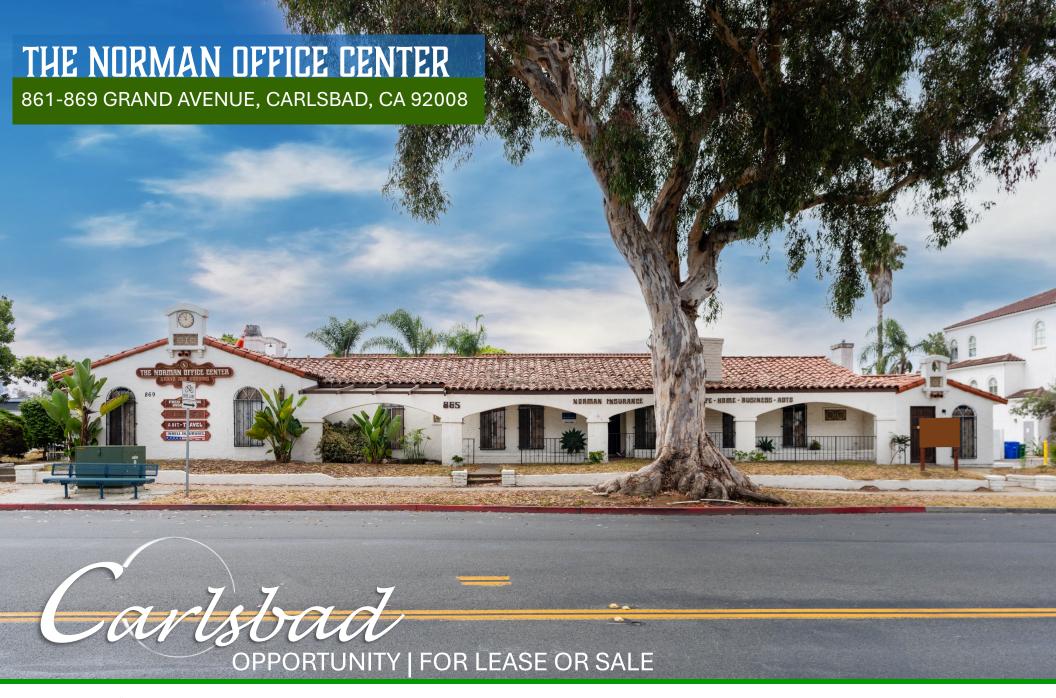

861-869 GRAND AVENUE, CARLSBAD, CA 92008

Free-Standing Office or Retail Building

Building Size: ±3,653 Square Feet

Divisible to 3 Separate Suites - Contact Broker for Details

Lot Size: ±9,587 Square Feet

Single or Multi-Tenant Occupancy

## **CONTACT AGENT FOR PRICING**

Excellent Freeway Access to Interstate 5

Close Proximity to Downtown Carlsbad

Parking: Onsite Spaces + Plenty of Street Parking

Corner Location: Harding Street and Grand Avenue