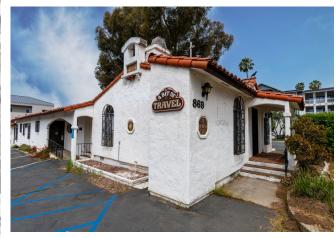

861-869 GRAND AVENUE, CARLSBAD, CA 92008

Free-Standing Office or Retail Building

Building Size: ±3,653 Square Feet

Divisible to 3 Separate Suites - Contact Broker for Details

Lot Size: ±9,587 Square Feet

Single or Multi-Tenant Occupancy

## **CONTACT AGENT FOR PRICING**

Excellent Freeway Access to Interstate 5

Close Proximity to Downtown Carlsbad

Parking: Onsite Spaces + Plenty of Street Parking

Corner Location: Harding Street and Grand Avenue