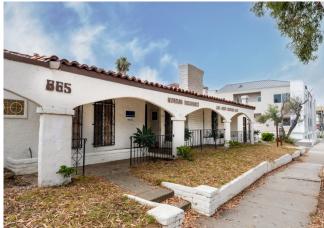

861-869 GRAND AVENUE, CARLSBAD, CA 92008

Free-Standing Office or Retail Building

Building Size: ±3,653 Square Feet

Divisible to 3 Separate Suites - Contact Broker for Details

Lot Size: ±9,587 Square Feet

Single or Multi-Tenant Occupancy

## **CONTACT AGENT FOR PRICING**

Excellent Freeway Access to Interstate 5

Close Proximity to Downtown Carlsbad

Parking: Onsite Spaces + Plenty of Street Parking

Corner Location: Harding Street and Grand Avenue