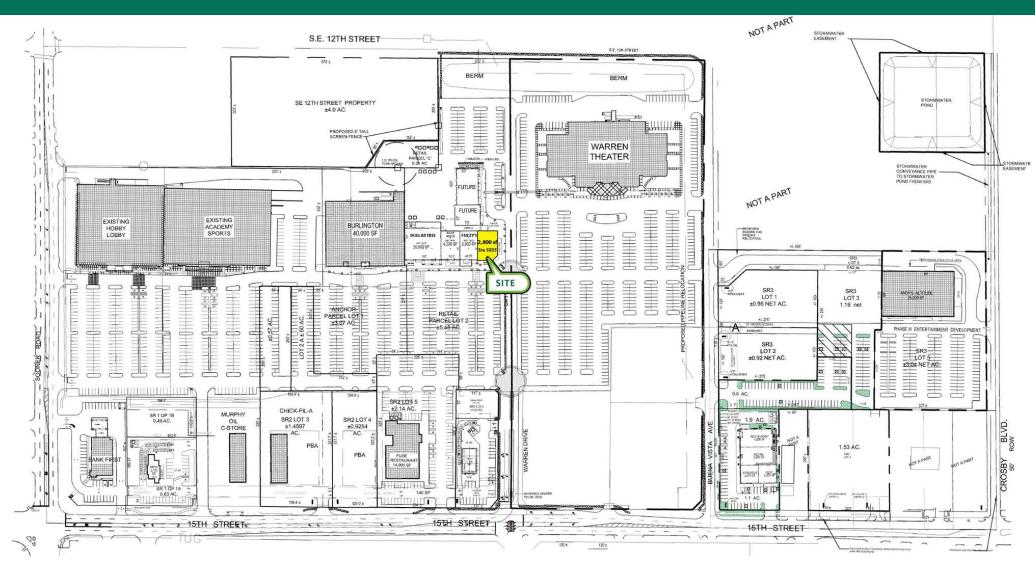

#### PROPERTY DESCRIPTION

Introducing Sooner Rose Shopping Center, an unparalleled retail opportunity nestled at the vibrant intersection of SE 15th Street and Sooner Road in Midwest City, OK. This prime location adjacent to illustrious neighbors such as the Warren Theater, Burlington, Hobby Lobby, and Academy, and mere moments away from the bustling Wal-Mart Super Center and Home Depot. With an array of dining options ranging from cherished local gems to renowned national cuisines, Sooner Rose Shopping Center offers an unrivaled culinary experience that caters to every palate.

Positioned at the nexus of convenience, this retail destination draws from a vast consumer base, with over 52,000 homes within a 5-Mile Radius and an impressive traffic count of 35,000 vehicles per day. Whether you're launching a new venture or expanding an existing one, this dynamic locale provides the perfect stage for your next business endeavor.