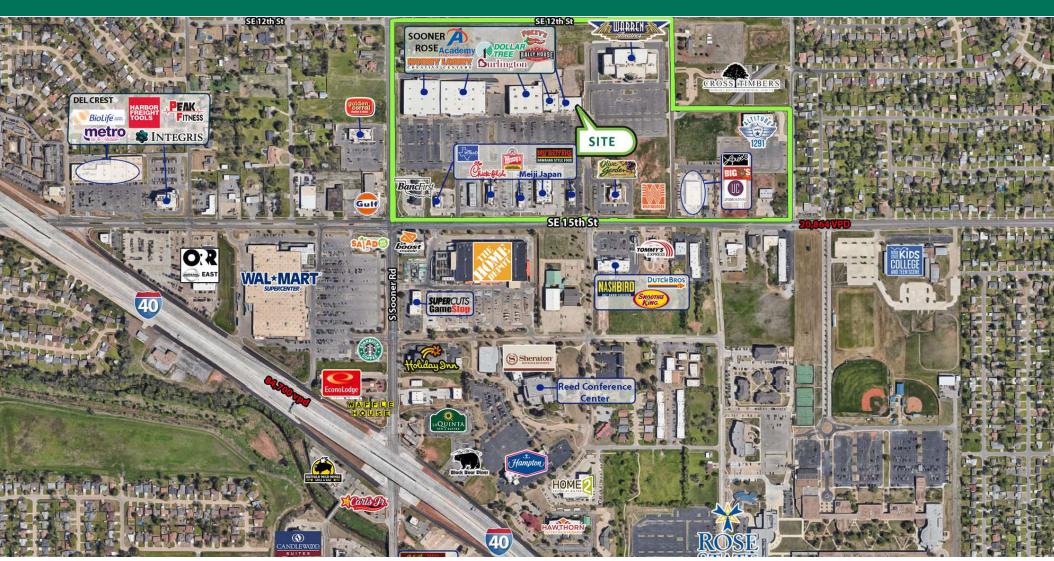

#### PROPERTY DESCRIPTION

Introducing Sooner Rose Shopping Center, an unparalleled retail opportunity nestled at the vibrant intersection of SE 15th Street and Sooner Road in Midwest City, OK. This prime location adjacent to illustrious neighbors such as the Warren Theater, Burlington, Hobby Lobby, and Academy, and mere moments away from the bustling Wal-Mart Super Center and Home Depot. With an array of dining options ranging from cherished local gems to renowned national cuisines, Sooner Rose Shopping Center offers an unrivaled culinary experience that caters to every palate.

Positioned at the nexus of convenience, this retail destination draws from a vast consumer base, with over 52,000 homes within a 5-Mile Radius and an impressive traffic count of 35,000 vehicles per day. Whether you're launching a new venture or expanding an existing one, this dynamic locale provides the perfect stage for your next business endeavor.

#### **OFFERING SUMMARY**

| Lease Rate:      | Negotiable |
|------------------|------------|
| Number of Units: | 6          |
| Available SF:    | 2,800 SF   |
| Building Size:   | 62,500 SF  |