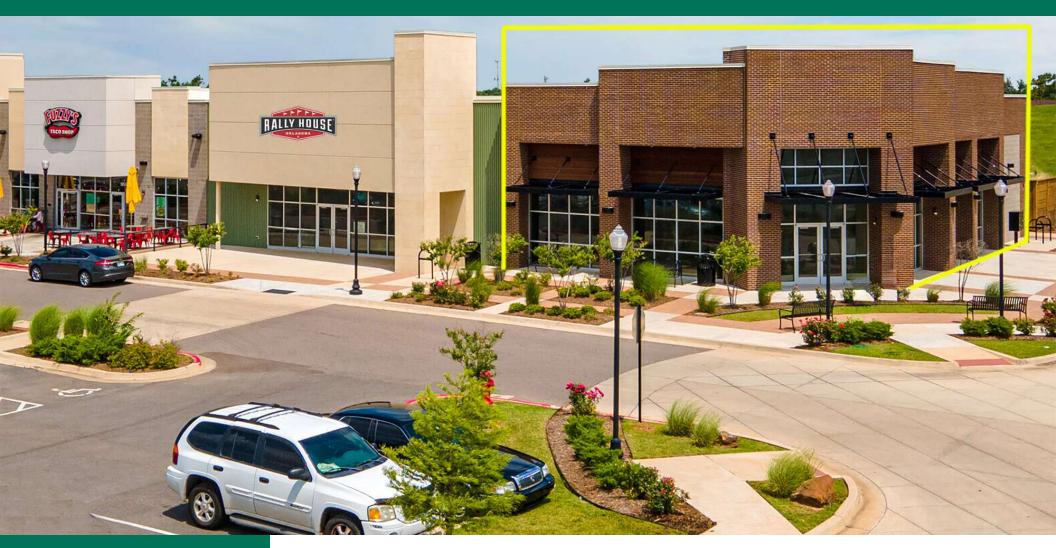

#### PROPERTY DESCRIPTION

Introducing Sooner Rose Shopping Center, an unparalleled retail opportunity nestled at the vibrant intersection of SE 15th Street and Sooner Road in Midwest City, OK. This prime location adjacent to illustrious neighbors such as the Warren Theater, Burlington, Hobby Lobby, and Academy, and mere moments away from the bustling Wal-Mart Super Center and Home Depot. With an array of dining options ranging from cherished local gems to renowned national cuisines, Sooner Rose Shopping Center offers an unrivaled culinary experience that caters to every palate.

#### **OFFERING SUMMARY**

| Lease Rate:      | Negotiable |
|------------------|------------|
| Number of Units: | 6          |
| Available SF:    | 2,800 SF   |
| Building Size:   | 62,500 SF  |