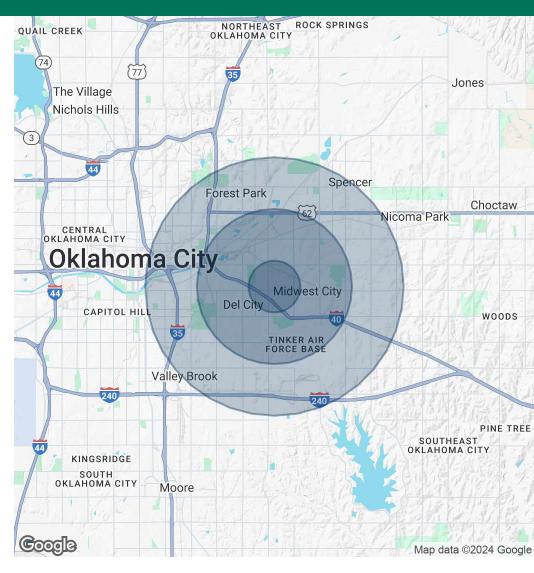

Positioned at the nexus of convenience, this retail destination draws from a vast consumer base, with over 52,000 homes within a 5-Mile Radius and an impressive traffic count of 35,000 vehicles per day. Whether you're launching a new venture or expanding an existing one, this dynamic locale provides the perfect stage for your next business endeavor.

### 5855 SE 15TH ST, MIDWEST CITY, OK 73110

| POPULATION                           | 1 MILE   | 3 MILES  | 5 MILES   |
|--------------------------------------|----------|----------|-----------|
| Total Population                     | 9,651    | 67,745   | 128,655   |
| Average Age                          | 37.1     | 34.8     | 35.8      |
| Average Age (Male)                   | 41.0     | 34.3     | 34.8      |
| Average Age (Female)                 | 35.8     | 37.1     | 37.9      |
| HOUSEHOLDS & INCOME                  | 1 MILE   | 3 MILES  | 5 MILES   |
| Total Households                     | 4,336    | 29,854   | 56,338    |
| # of Persons per HH                  | 2.2      | 2.3      | 2.3       |
| Average HH Income                    | \$45,490 | \$51,527 | \$51,831  |
| Average House Value                  | \$82,940 | \$98,668 | \$106,179 |
| 2020 American Community Survey (ACS) |          | 10152024 |           |