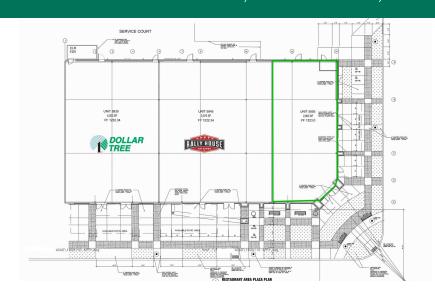

#### **OFFERING SUMMARY**

| Lease Rate:      | Negotiable |
|------------------|------------|
| Number of Units: | 6          |
| Available SF:    | 2,800 SF   |
| Building Size:   | 62,500 SF  |