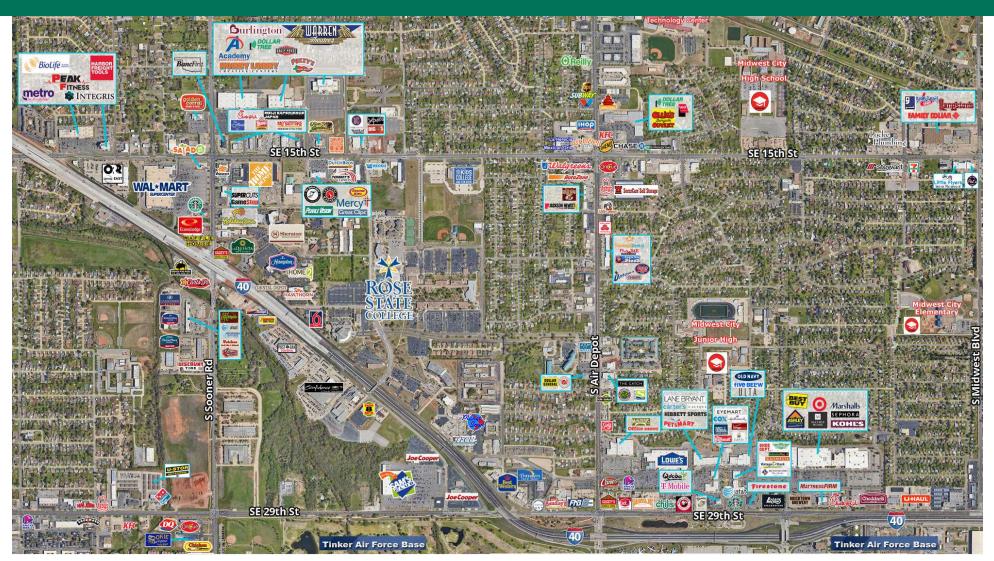

#### PROPERTY DESCRIPTION

Introducing Sooner Rose Shopping Center, an unparalleled retail opportunity nestled at the vibrant intersection of SE 15th Street and Sooner Road in Midwest City, OK. This prime location adjacent to illustrious neighbors such as the Warren Theater, Burlington, Hobby Lobby, and Academy, and mere moments away from the bustling Wal-Mart Super Center and Home Depot. With an array of dining options ranging from cherished local gems to renowned national cuisines, Sooner Rose Shopping Center offers an unrivaled culinary experience that caters to every palate.

Positioned at the nexus of convenience, this retail destination draws from a vast consumer base, with over 52,000 homes within a 5-Mile Radius and an impressive traffic count of 35,000 vehicles per day. Whether you're launching a new venture or expanding an existing one, this dynamic locale provides the perfect stage for your next business endeavor.