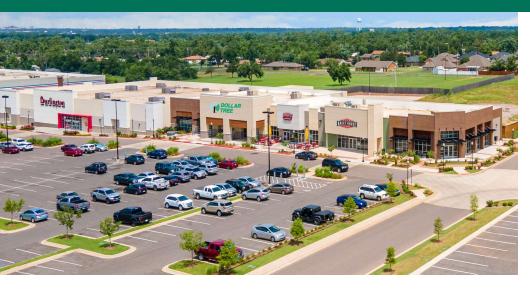

#### PROPERTY DESCRIPTION

Introducing Sooner Rose Shopping Center, an unparalleled retail opportunity nestled at the vibrant intersection of SE 15th Street and Sooner Road in Midwest City, OK. This prime location adjacent to illustrious neighbors such as the Warren Theater, Burlington, Hobby Lobby, and Academy, and mere moments away from the bustling Wal-Mart Super Center and Home Depot. With an array of dining options ranging from cherished local gems to renowned national cuisines, Sooner Rose Shopping Center offers an unrivaled culinary experience that caters to every palate.