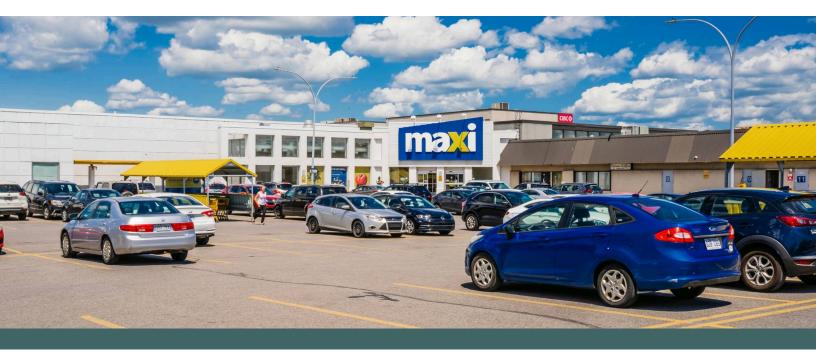

## Place Portobello

#### Brossard, QC

sf: 499,533

Located in the commercial hub on the South Shore of Montreal serving the Brossard community, is Place Portobello. This 500,000 sf enclosed shopping centre is anchored by several key national tenants, while offering a diverse mix of amenities and services.

This centre benefits from its convenient location just off Autoroute 10, offers excellent commuter visibility and high traffic counts of over 61,800 cars per day. This centre provides a one-stop-shopping destination to the neighbouring communities, acting as the area's retail hub.