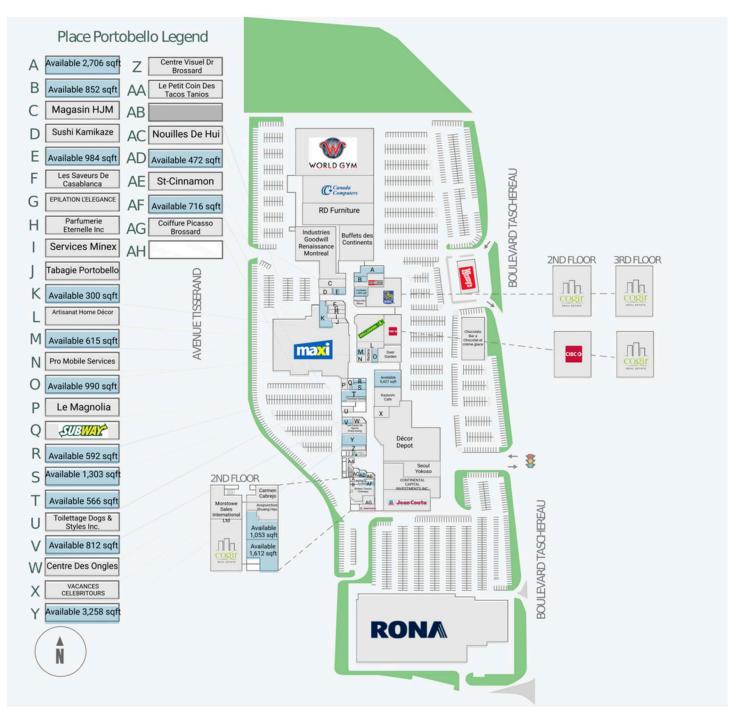

## Site Plan

#### Site Plan

## FIRST CAPITAL

Place Portobello 7250, boulevard Taschereau