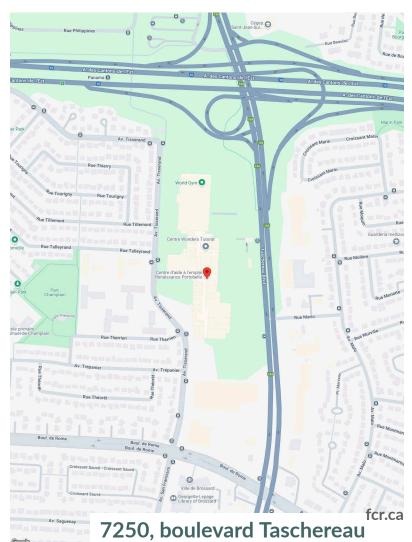

and the residential density zoning in support of the growth that the area is experiencing. We're planning for the long-term global redevelopment of this site that is ideally located within a 200 m distance from the upcoming Panama REM (light rail) Station. Panama Station will provide access to downtown Montreal in less than 15 minutes on a high frequency transit service. The City of Brossard is considering the site as part of its future town centre.

The application covers the entire property and provides for building heights ranging from 8 to 28 storeys that will allow additional density in excess of 540,000 sf in the first phase.

#### Availability: 300 - 5,427 sf

# Senior Leasing ManagerFCR LeasingCatherine Vourakisfcr.caCatherine.Vourakis@fcr.caleasing@fcr.ca438-225-8753403.257.6888





# **Place Portobello**

Demographics



|          |                  | 1km      | 3km       | 5km       |
|----------|------------------|----------|-----------|-----------|
| ন্ত্ৰ্য  | Household Income | \$98,169 | \$109,639 | \$105,280 |
|          | Households       | 3,246    | 36,550    | 70,777    |
| <u> </u> | Population       | 9,060    | 96,445    | 178,031   |





**Place Portobello** 7250, boulevard Taschereau

## Site Plan

#### Site Plan



## FIRST CAPITAL

Place Portobello 7250, boulevard Taschereau

# **Current Tenants**

#### **Current Tenants**

Buffets des Continents Industries Goodwill Renaissance Montreal Canada Computers **RD** Furniture World Gym Royal Lepage Piano Elm Nihon RBC Royal Bank CIBC Dollarama Artisanat Home Décor Deer Garden Bedera Pro Mobile Servi