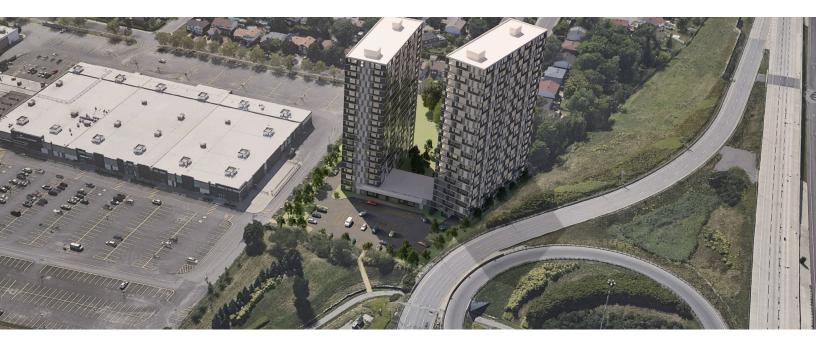

In June 2020, First Capital submitted an application to expand the residential density zoning in support of the growth that the area is experiencing. We're planning for the long-term global redevelopment of this site that is ideally located within a 200 m distance from the upcoming Panama REM (light rail) Station. Panama Station will provide access to downtown Montreal in less than 15 minutes on a high frequency transit service. The City of Brossard is considering the site as part of its future town centre.

The application covers the entire property and provides for building heights ranging from 8 to 28 storeys that will allow additional density in excess of 540,000 sf in the first phase.