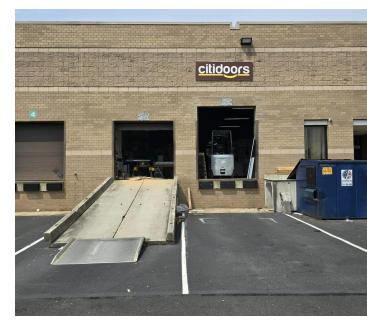

#### **Photos**

The information above was furnished to us by sources we believe to be reliable, but no warranty or representation is made to its accuracy. It is your responsibility to independently confirm its accuracy and completeness. This offering is subject to correction or errors and omissions, change of pricing, prior to sale/lease or withdrawal from the market, without notice.

#### **Property Highlights**

- 6,000 sf warehouse space in the heart of Chantilly
- 2 loading docks
- 18' clearance
- · Call for details

| Demographics      | 2 Mile    | 5 Mile    | 10 Mile   |
|-------------------|-----------|-----------|-----------|
| Total Households: | 11,342    | 80,197    | 271,608   |
| Total Population: | 34,639    | 229,092   | 784,032   |
| Average HH Income | \$135,923 | \$138,856 | \$135,485 |