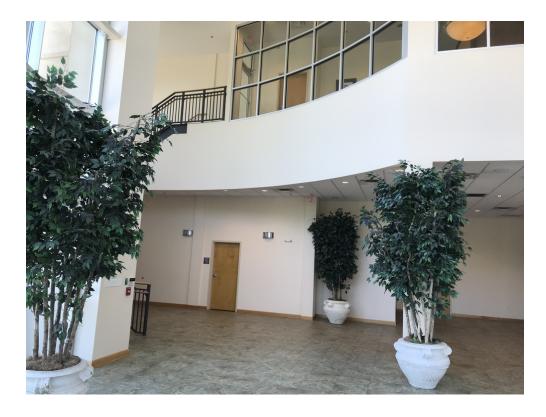

- Suite 3 is 3,187+/- SF
- Suite 5 is 5,115+/- SF
- Located on the corner of McGinnis Ferry Rd and Satellite Blvd
- First Floor Office Space Available
- Ample Parking
- Two Story Building with Elevator