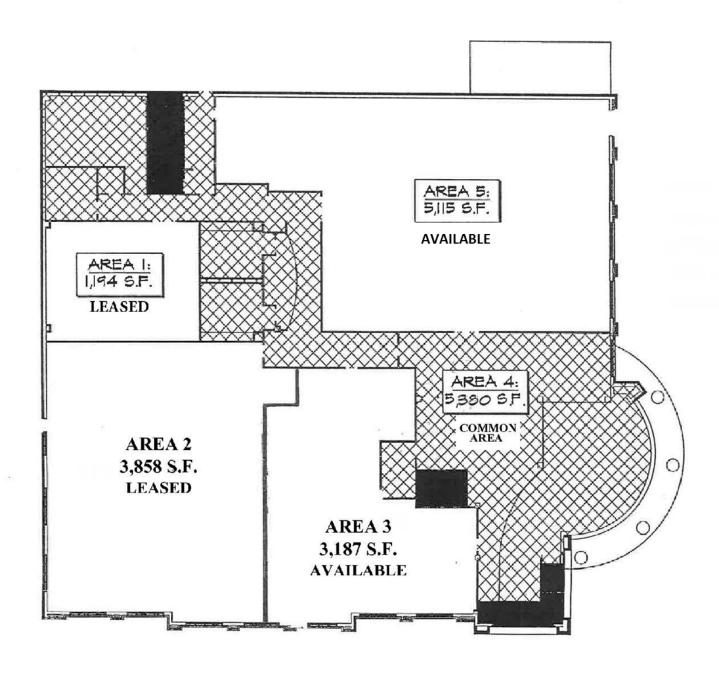

## **Offering Summary**

| Lease Rate:    | \$24.00 SF/yr (Full Service) |  |  |
|----------------|------------------------------|--|--|
| Building Size: | 11,565 SF                    |  |  |
| Available SF:  | 3,187 - 5,115 SF             |  |  |
| Lot Size:      | 1.88 Acres                   |  |  |

- Suite 3 is 3,187+/- SF
- Suite 5 is 5,115+/- SF
- Located on the corner of McGinnis Ferry Rd and Satellite Blvd
- First Floor Office Space Available
- Ample Parking
- Two Story Building with Elevator