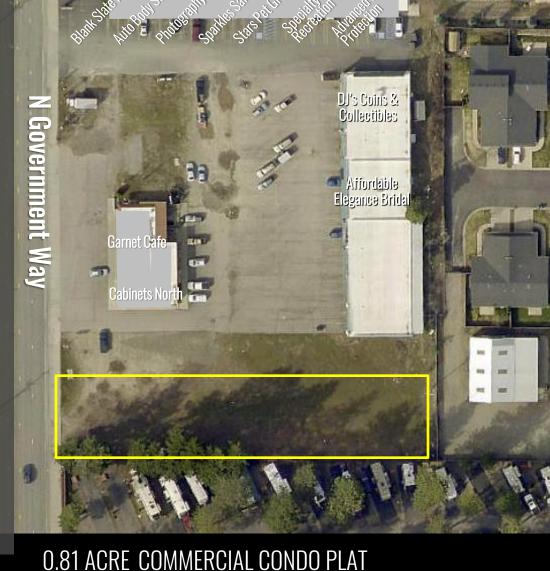

## High Visibility Development Lot in Coeur d'Alene

Offered at **\$489,000** 

3650 N Government Way, Coeur d'Alene, ID 83815

Portion of AIN 167771

Traffic counts of 16,500 cars per day

Zoned C-17 in the city of Coeur d'Alene, This parcel has sewer and water stubs to the site. Just North of Costco and Safeway and south of Home Depot on Government Way. There are two existing buildings on the condo project. A developer could build a retail center with six units and sell off small retail units to owner users. Rare offering along busy Government way.

## Plat Map: 3650 N Government Way, Coeur d'Alene, Idaho

3650 N Government Way, Coeur d'Alene, ID 83815