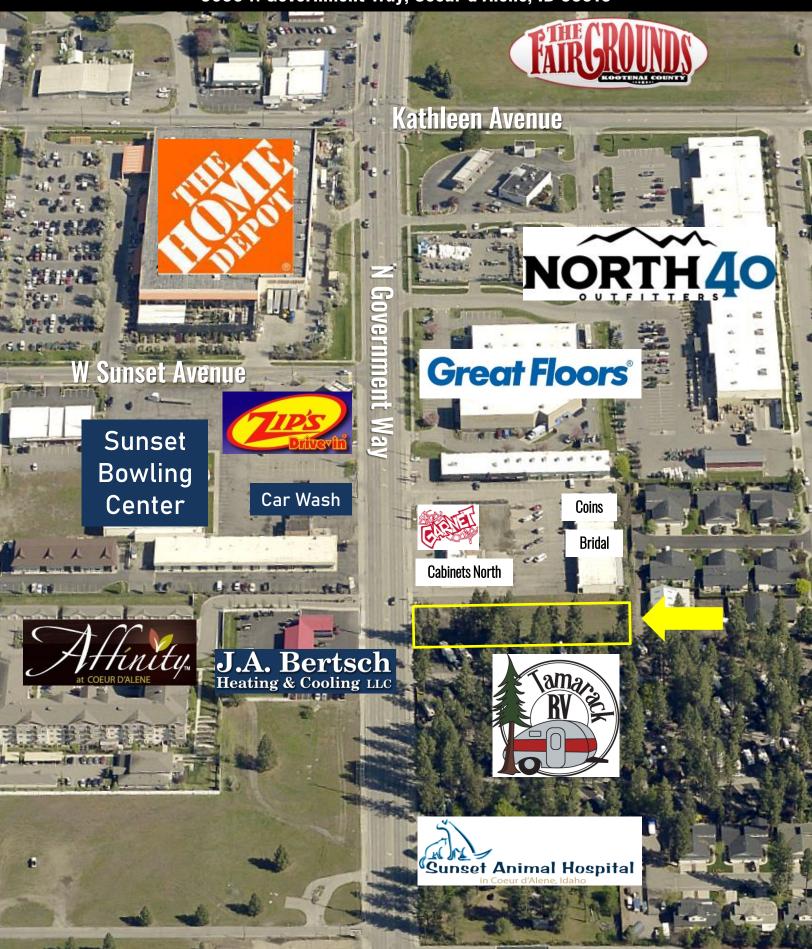

## High Visibility Development Lot in Coeur d'Alene

Offered at **\$489,000** 

3650 N Government Way, Coeur d'Alene, ID 83815

Portion of AIN 167771

Traffic counts of 16,500 cars per day

Zoned C-17 in the city of Coeur d'Alene, This parcel has sewer and water stubs to the site. Just North of Costco and Safeway and south of Home Depot on Government Way. There are two existing buildings on the condo project. A developer could build a retail center with six units and sell off small retail units to owner users. Rare offering along busy Government way.