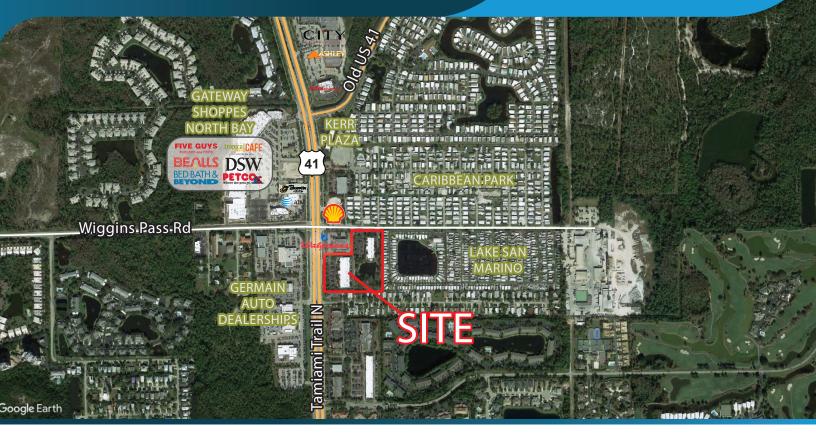

#### **PROPERTY DESCRIPTION**

Excellent location on highly traveled Tamiami Trail North (US 41) in North Naples between downtown Naples and Bonita Springs, shadow anchored by big box national tenants. Prime location with a mix of local and national tenants, immediately available.