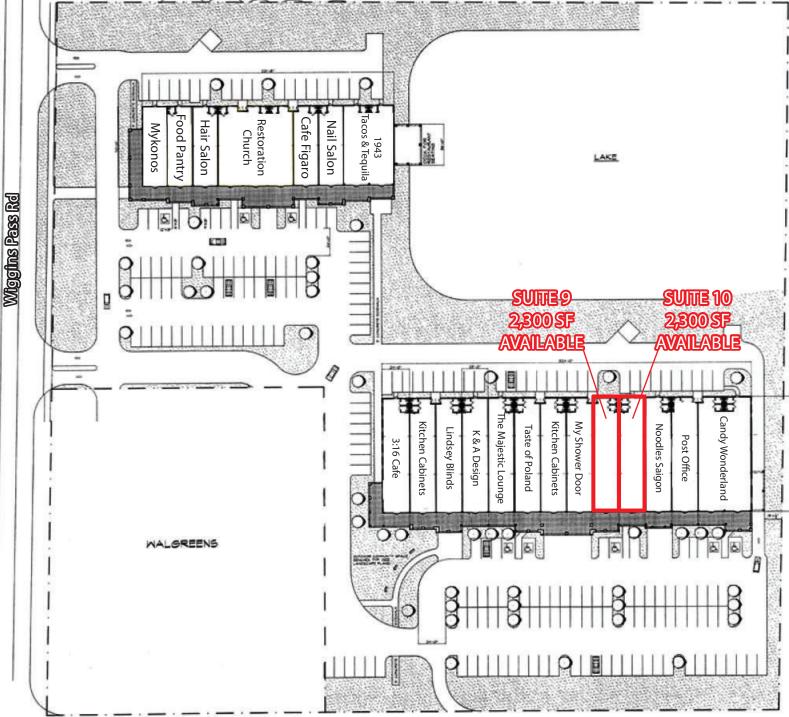

# WIGGINS PASS CROSSING RETAIL SPACE FOR LEASE

13500 TAMIAMI TRAIL N, NAPLES, FL 34110

| SIZE:       | <u>Suite 9</u><br>2,300 SF                          | <u>Suite 10</u><br>2,300 SF |  |
|-------------|-----------------------------------------------------|-----------------------------|--|
| RATE:       | \$25.00 / SF N                                      | INN                         |  |
| CAM:        | \$6.32 / SF                                         |                             |  |
| LOCATION:   | SEC of Wiggins Pass Rd<br>& Tamiami Trail N (US 41) |                             |  |
| YEAR BUILT: | 2001                                                |                             |  |
| ZONING:     | PUD (Collier                                        | County)                     |  |
| AVAILABLE:  | Immediately                                         |                             |  |

Please Contact:

**Bill Young** 

 $\times$   $\odot$  in f

| Senior Vice President <b>239.402.3848</b>        |                  |              |                 |               | realatery            |                     |              |            |
|--------------------------------------------------|------------------|--------------|-----------------|---------------|----------------------|---------------------|--------------|------------|
| byoung@lee-associates.com                        | MONTHLY<br>TOTAL | SALES<br>TAX | MONTHLY<br>OpEx | OpEx<br>(PSF) | MONTHLY<br>BASE RENT | LEASE RATE<br>(PSF) | SIZE<br>(SF) | SUITE<br># |
| Biagio Bernardo<br>Senior Vice President         | \$6,123.06       | \$120.06     | \$1,211.33      | \$6.32        | \$4,791.67           | \$25.00             | 2,300        | 9          |
| <b>239.402.3847</b> bbernardo@lee-associates.com | \$6,123.06       | \$120.06     | \$1,211.33      | \$6.32        | \$4,791.67           | \$25.00             | 2,300        | 10         |