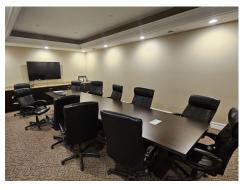

This property offers over 23,000 square feet under roof with approximately 3,000 square feet of beautiful professional office space and 20,000 square feet of well-maintained shop space. Outdoor storage is available for equipment or materials. Additionally, the on-premises fueling option adds convenience and efficiency for your fleet.