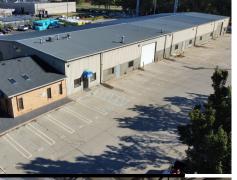

This property offers over 23,000 square feet under roof with approximately 3,000 square feet of beautiful professional office space and 20,000 square feet of well-maintained shop space. Outdoor storage is available for equipment or materials. Additionally, the on-premises fueling option adds convenience and efficiency for your fleet.