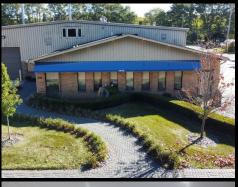

This property offers over 23,000 square feet under roof with approximately 3,000 square feet of beautiful professional office space and 20,000 square feet of well-maintained shop space. Outdoor storage is available for equipment or materials. Additionally, the on-premises fueling option adds convenience and efficiency for your fleet.