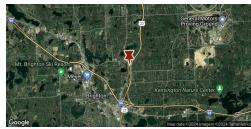

Excellent location on a main artery road with high traffic and visibility. Quick access to I-96, US-23 and M-59.