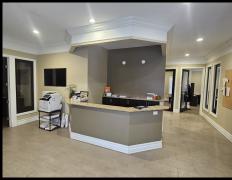

This property offers over 23,000 square feet under roof with approximately 3,000 square feet of beautiful professional office space and 20,000 square feet of well-maintained shop space. Outdoor storage is available for equipment or materials. Additionally, the on-premises fueling option adds convenience and efficiency for your fleet.