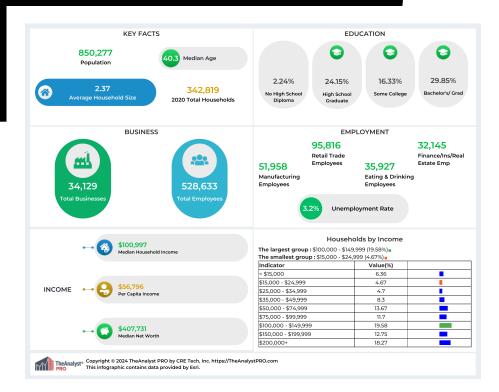

This property offers over 23,000 square feet under roof with approximately 3,000 square feet of beautiful professional office space and 20,000 square feet of well-maintained shop space. Outdoor storage is available for equipment or materials. Additionally, the on-premises fueling option adds convenience and efficiency for your fleet.

Excellent location on a main artery road with high traffic and visibility. Quick access to I-96, US-23 and M-59.

## **Call for Rate**

Rental Area: 23,400 Sq. Ft. Year Built: 1982 **Contact:** 

313.312.5764

TREVOR BROOKS

License: 6501374378 t.brooks@kwcommercial.com



















This information has been obtained from sources believed reliable. We have not verified it and make no guarantee, warranty or representation about it. Any projections, opinions, assumptions or estimates used are for example only and do not represent the current or future performance of the property. You and your advisors should conduct a careful, independent investigation of the property to determine to your satisfaction the suitability of the property for your needs. Photos herein are the property of their respective owners and use of these images without the express written consent of the owner is prohibited.

## Contact:

313.312.5764

## TREVOR BROOKS

License: 6501374378

t.brooks@kwcommercial.com