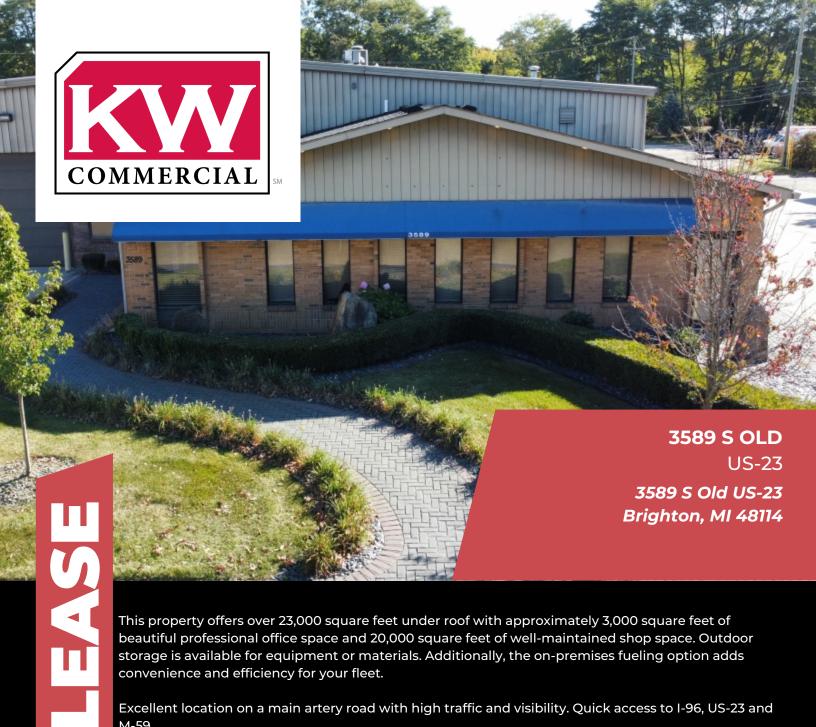

This property offers over 23,000 square feet under roof with approximately 3,000 square feet of beautiful professional office space and 20,000 square feet of well-maintained shop space. Outdoor storage is available for equipment or materials. Additionally, the on-premises fueling option adds convenience and efficiency for your fleet.

Excellent location on a main artery road with high traffic and visibility. Quick access to I-96, US-23 and M-59.