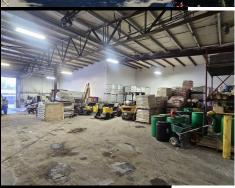

This property offers over 23,000 square feet under roof with approximately 3,000 square feet of beautiful professional office space and 20,000 square feet of well-maintained shop space. Outdoor storage is available for equipment or materials. Additionally, the on-premises fueling option adds convenience and efficiency for your fleet.