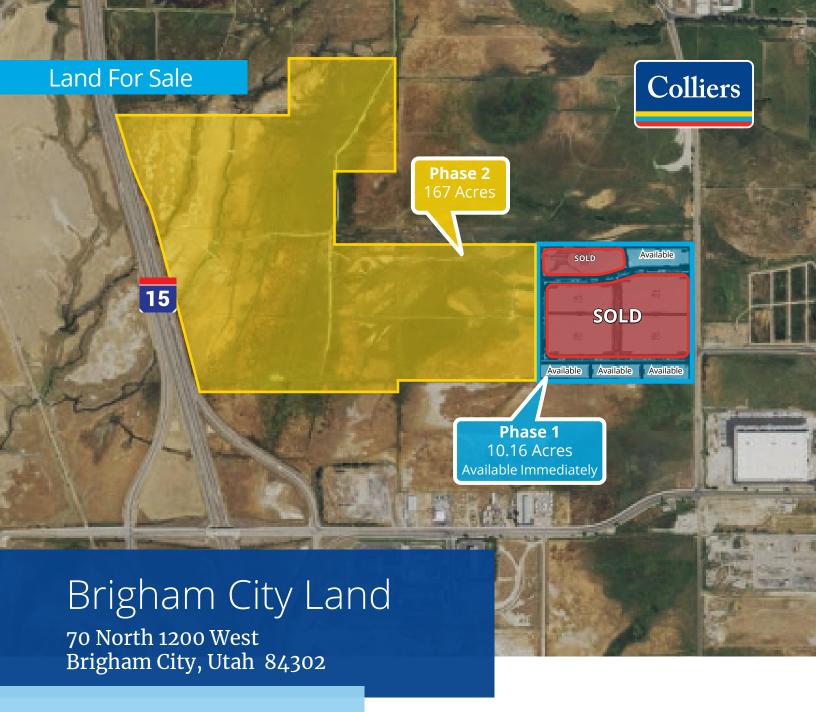

Phase 1:

10.16 Acres Remaining

Phase 2:

167 Acres

Phase 1: 26.2 Acres of Improved **Industrial Sites** 

\$5.50 - \$8.50 **PSF** 

Rusty Bollow, SIOR, CCIM, MRED

**Executive Vice President** +1 801 633 4800 rusty.bollow@colliers.com