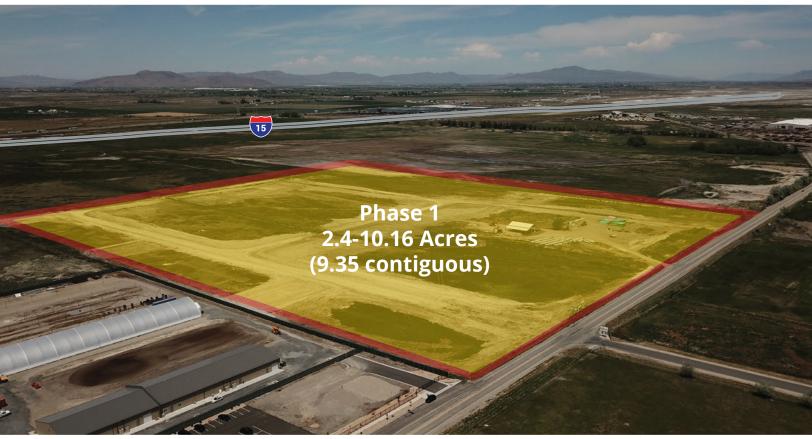

Phase 1:

10.16 Acres Remaining

Phase 2:

167 Acres



Phase 1: 26.2 Acres of Improved **Industrial Sites** 



\$5.50 - \$8.50 **PSF** 

Rusty Bollow, SIOR, CCIM, MRED

**Executive Vice President** +1 801 633 4800 rusty.bollow@colliers.com

**Bobby Stevens, sior** Senior Vice President +1 801 696 9617 bobby.stevens@colliers.com

## Phase 1 Site Plan



## Phase 1 Information

- Phase 1 of a 209 Acre Master Planned Industrial Park
- Improved Industrial Lots with utilities stubbed in to the Site

## Photo Gallery











## **Colliers**

6440 S. Millrock Dr., Suite 500 Salt Lake City, UT 84121 Main: +1 801 947 8300 colliers.com Rusty Bollow, sior, ccim, MRED Executive Vice President +1 801 633 4800 rusty.bollow@colliers.com **Bobby Stevens, sior** Senior Vice President +1 801 696 9617 bobby.stevens@colliers.com

This document has been prepared by Colliers International for advertising and general information only. Colliers International makes no guarantees, representations or warranties of any kind, expressed or implied, regarding the information including, but not limited to, warranties of content, accuracy and reliability. Any interested party should undertake their own inquiries as to the accuracy of the information. Colliers International excludes unequivocally all inferred or implied terms,