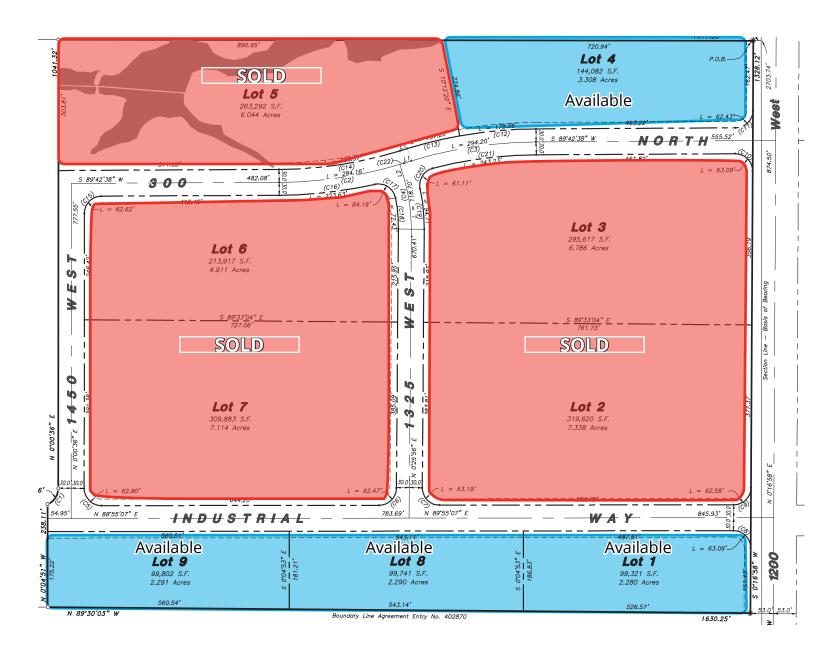

## Phase 1 Site Plan

## Phase 1 Information

- Phase 1 of a 209 Acre Master Planned Industrial Park
- Improved Industrial Lots with utilities stubbed in to the Site