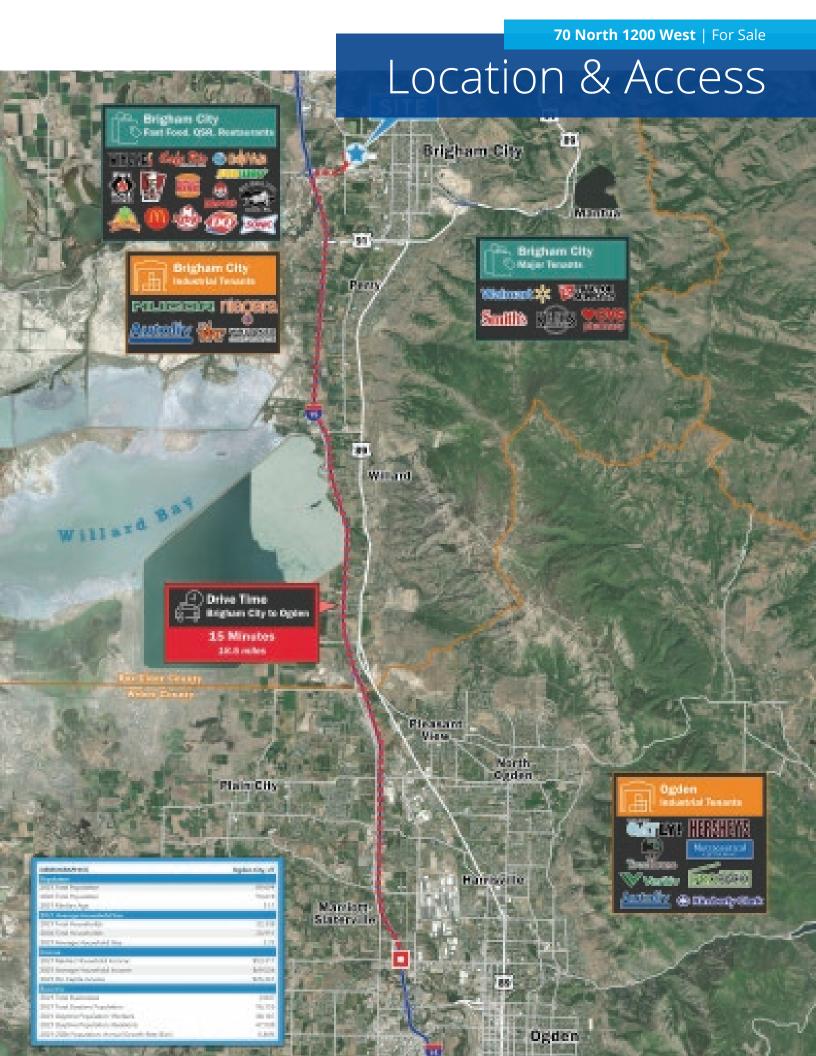

Phase 1:

10.16 Acres Remaining

Phase 2:

167 Acres

Phase 1: 26.2 Acres of Improved **Industrial Sites** 

\$5.50 - \$8.50 **PSF** 

Rusty Bollow, SIOR, CCIM, MRED

**Executive Vice President** +1 801 633 4800 rusty.bollow@colliers.com