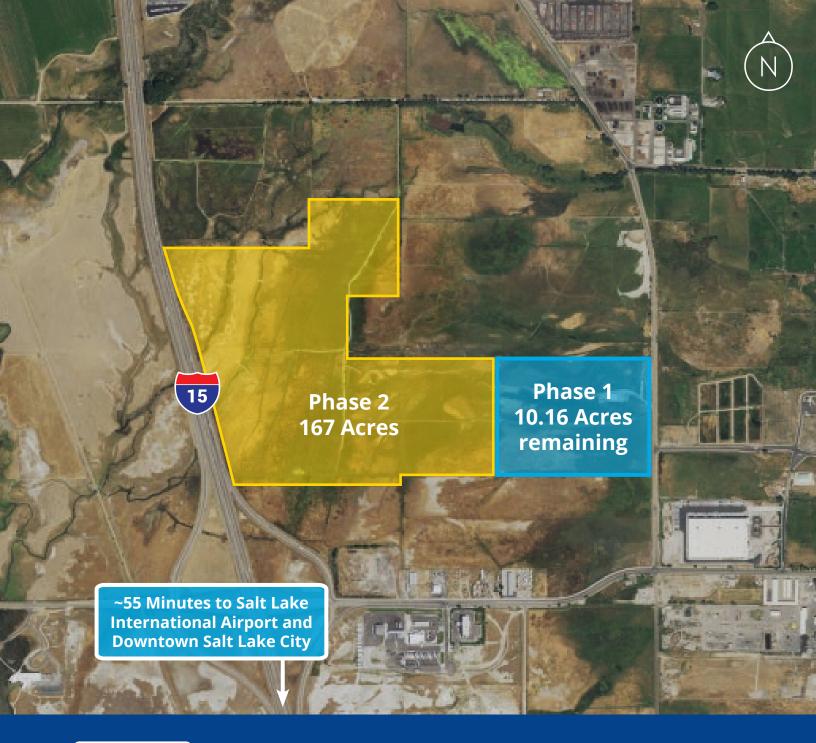

Phase 1:

10.16 Acres Remaining

Phase 2:

167 Acres

Phase 1: 26.2 Acres of Improved **Industrial Sites** 

\$5.50 - \$8.50 **PSF** 

Rusty Bollow, SIOR, CCIM, MRED

**Executive Vice President** +1 801 633 4800 rusty.bollow@colliers.com

## Phase 1 Site Plan

## Phase 1 Information

- Phase 1 of a 209 Acre Master Planned Industrial Park
- Improved Industrial Lots with utilities stubbed in to the Site