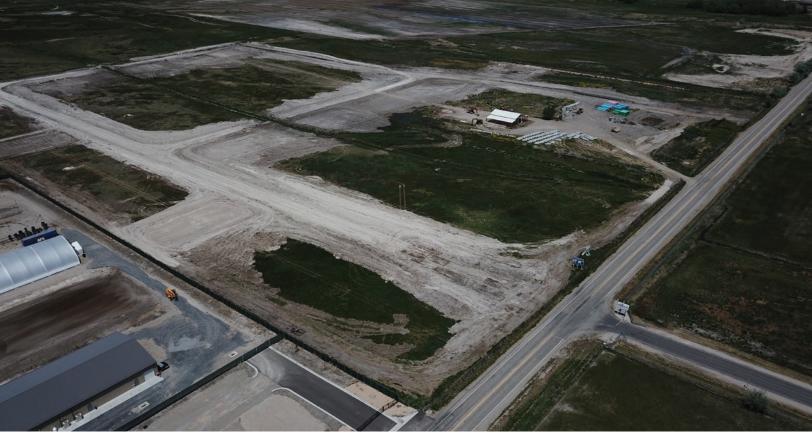

Phase 1:

10.16 Acres Remaining

Phase 2:

167 Acres



Phase 1: 26.2 Acres of Improved **Industrial Sites** 



\$5.50 - \$8.50 **PSF** 

Rusty Bollow, SIOR, CCIM, MRED

**Executive Vice President** +1 801 633 4800 rusty.bollow@colliers.com

**Bobby Stevens, sior** Senior Vice President +1 801 696 9617 bobby.stevens@colliers.com

## Phase 1 Site Plan



## Phase 1 Information

- Phase 1 of a 209 Acre Master Planned Industrial Park
- Improved Industrial Lots with utilities stubbed in to the Site

## Photo Gallery











## **Colliers**

6440 S. Millrock Dr., Suite 500 Salt Lake City, UT 84121 Main: +1 801 947 8300 colliers.com Rusty Bollow, sior, ccim, MRED Executive Vice President +1 801 633 4800 rusty.bollow@colliers.com **Bobby Stevens, sior** Senior Vice President +1 801 696 9617 bobby.stevens@colliers.com

This document has been prepared by Colliers International for advertising and general information only. Colliers International makes no guarantees, representations or warranties of any kind, expressed or implied, regarding the information including, but not limited to, warranties of content, accuracy and reliability. Any interested party should undertake their own inquiries as to the accuracy of the information. Colliers International excludes unequivocally all inferred or implied terms, co