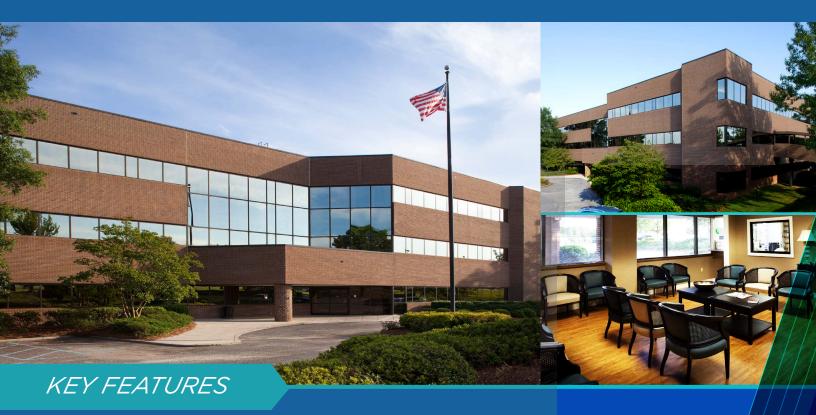

## MEDICAL ARTS CENTER OF ORANGEBURG

1175 Cook Road, Orangeburg, South Carolina

- Medical office building

   is three stories and 49,690 square
   feet of medical office space
- Conveniently located on the Regional Medical Center of Orangeburg and Calhoun County Campus
- Space available includes Suite 135 (2,160 SF) - holds multiple exam rooms and office space
- Abundant parking with 236 parking spaces

- Balanced mix of healthcare specialties
- An exceptional management staff available 24/7 and a webbased work order system to handle all day to day service emergency requests right away
- Great patient referral from surrounding physicians
- Property is centrally located with easy access to I-26